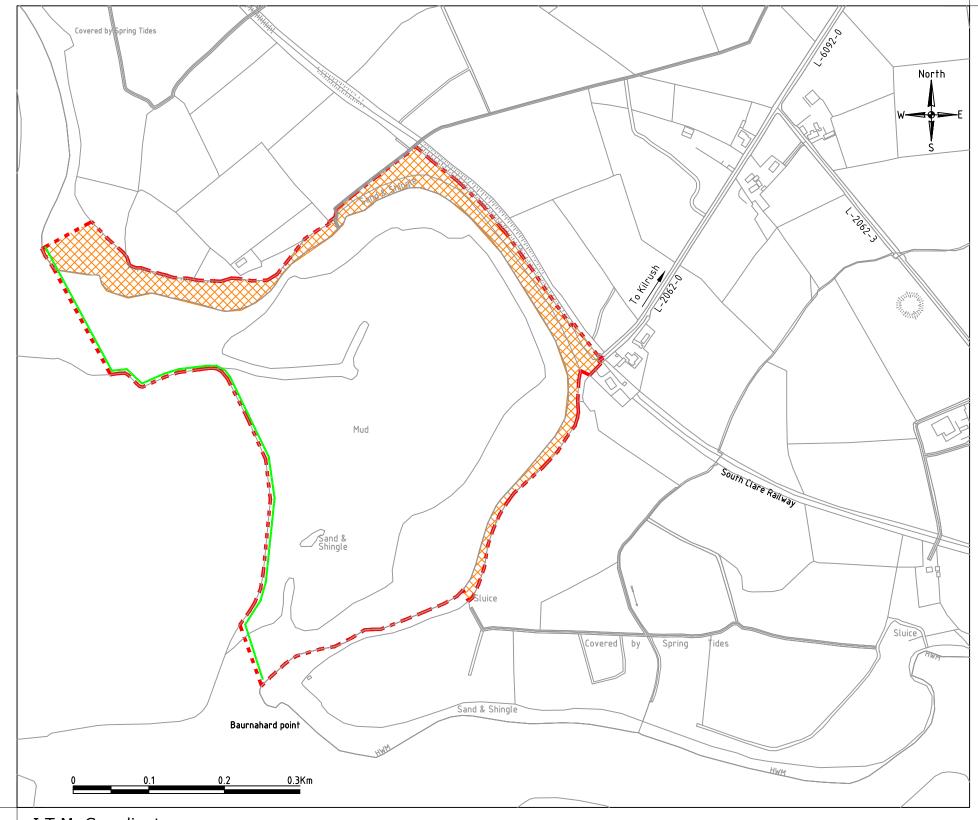

# CLARE COUNTY COUNCIL BEACH BYE-LAWS 2021 - BREWS BRIDGE

I.T.M. Coordinates E 497240, N 655400

I.T.M. Coordinates E 495980, N 654340