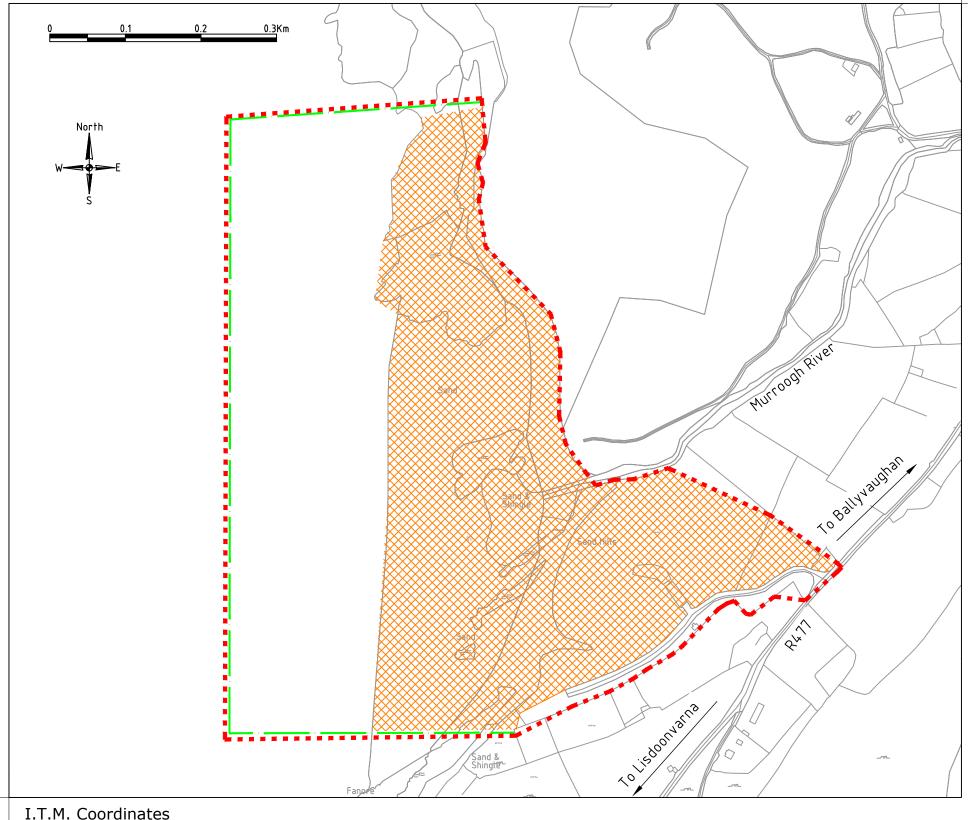

# CLARE COUNTY COUNCIL BEACH BYE-LAWS 2021 - FANORE

I.T.M. Coordinates E 514320, N 709090

I.T.M. Coordinates E 513060, N 708040

## **BYE-LAWS FOR DOGS**

- No dogs allowed onto the restricted beach areas between 11am and 6pm during the Summer Season.
- Dogs on a lead allowed at all other times providing it is not causing a nuisance and its faeces are removed.
- Please clean up after your dog pooper scoopers are available from Council Offices and Lifeguard stations.

TOWNLANDS: MURROOGHTOOHY SOUTH &

FANORE MORE

O.S. SHEET: 3678

**EXTENT OF BYE-LAWS** 

AREA OF DOG RESTRICTIONS
ON BEACH AREA (CAR PARK
EXEMPT)

ZONE WITHIN WHICH PERSONAL
WATERCRAFT, POWER CRAFT AND
FAST POWER CRAFT MUST ADHERE TO
A SPEED RESTRICTION OF 6 KNOTS

"SUMMER SEASON" MEANS THE PERIOD FROM 15<sup>th</sup> MAY TO 15<sup>th</sup> SEPTEMBER