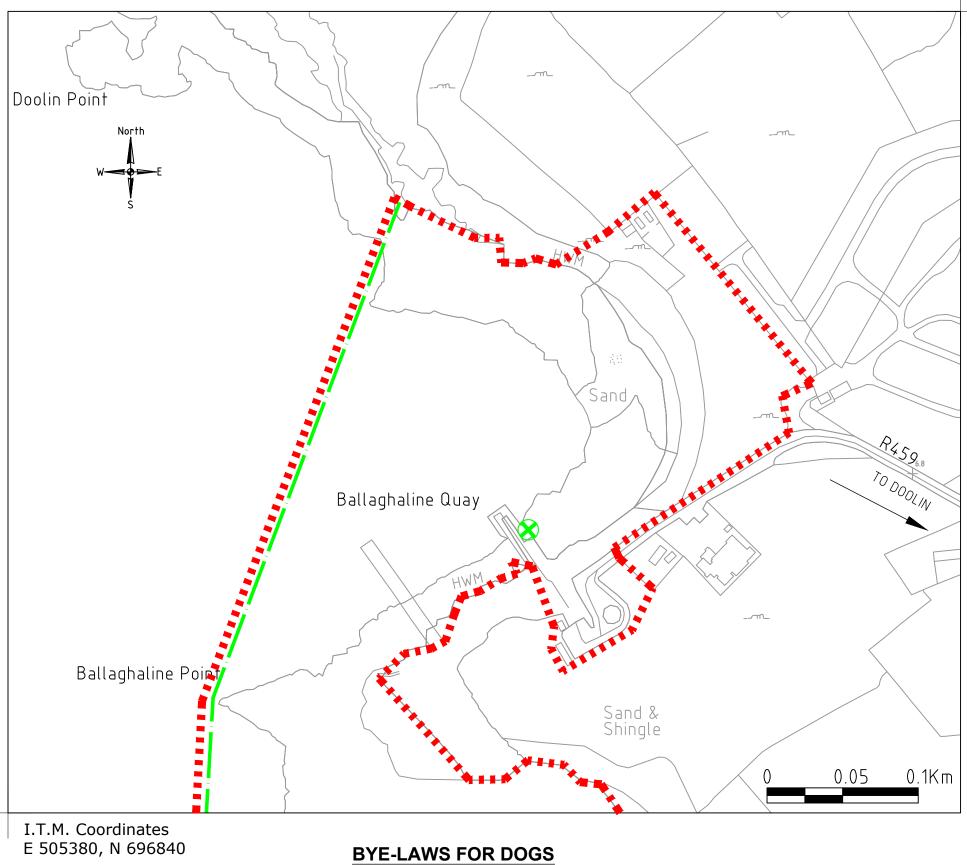

# CLARE COUNTY COUNCIL BEACH BYE-LAWS 2021 - DOOLIN

I.T.M. Coordinates E 506010, N 697370

- Dogs on a lead allowed at all times providing it is not causing a nuisance and its faeces are removed.
- Please clean up after your dog pooper scoopers are available from Council Offices and Lifeguard stations.

TOWNLAND: BALLAGHALINE

O.S. SHEET: 3907 & 3907-D

EXTENT OF BYE-LAWS

LAUNCH AREA FOR PERSONAL WATERCRAFT, POWER CRAFT AND FAST POWER CRAFT

ZONE WITHIN WHICH PERSONAL
WATERCRAFT, POWER CRAFT AND
FAST POWER CRAFT MUST
ADHERE TO SPEED RESTRICTIONS
OF 6 KNOTS