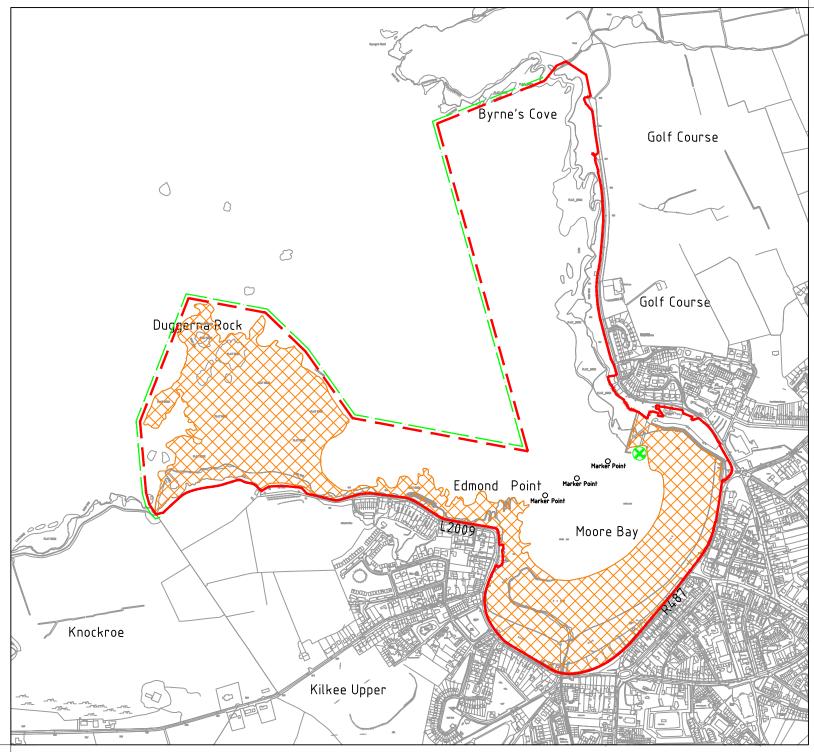

1                                      |                           |                        |           |
| rawing Title              | e: Brews Bridge                                         |                                              |                           |                        |           |
| rawing No.                | : 19-1082-12                                            | Rev.:                                        | status:                   | Scale:                 | 1/2000@A3 |
| esign By:<br>roject Ref.: | LD<br>2019-1082<br>NY DESIGN HEREON IS THE COPYRIGHT OF | Drawn By:                                    | LD  ND MAY NOT BE COPIED, | Checked By Date: 01/00 | 6/2021    |

## CLARE COUNTY COUNCIL BEACH BYE-LAWS 2021 - KILKEE

I.T.M. Coordinates E 488890, N 661540



I.T.M. Coordinates E 486780, N 659590

## **BYE-LAWS FOR DOGS**

- No dogs allowed onto the restricted beach areas between 11am and 6pm during the Summer Season.
- Dogs on a lead allowed at all other times providing it is not causing a nuisance and its faeces are removed.
- Please clean up after your dog pooper scoopers are available from Council Offices and Lifeguard stations.

TOWNLANDS: Kilkee Upper, Kilkee Lower & Dough

O.S. SHEETS: 4605-C, 4605-16, 4665-01, 4604-25,

4664-B & 7049-D

EXTENT OF BYE-LAWS



AREA OF DOG RESTRICTIONS (BEACH AREA)



LAUNCH AREA FOR PERSONAL WATERCRAFT, POWER CRAFT AND FAST POWER CRAFT

ZONE WITHIN WHICH PERSONAL WATERCRAFT, POWER CRAFT AND FAST POWER CRAFT MUST ADHERE TO SPEED RESTRICTIONS OF 6 KNOTS

"SUMMER SEASON" MEANS THE PERIOD FROM 15<sup>th</su