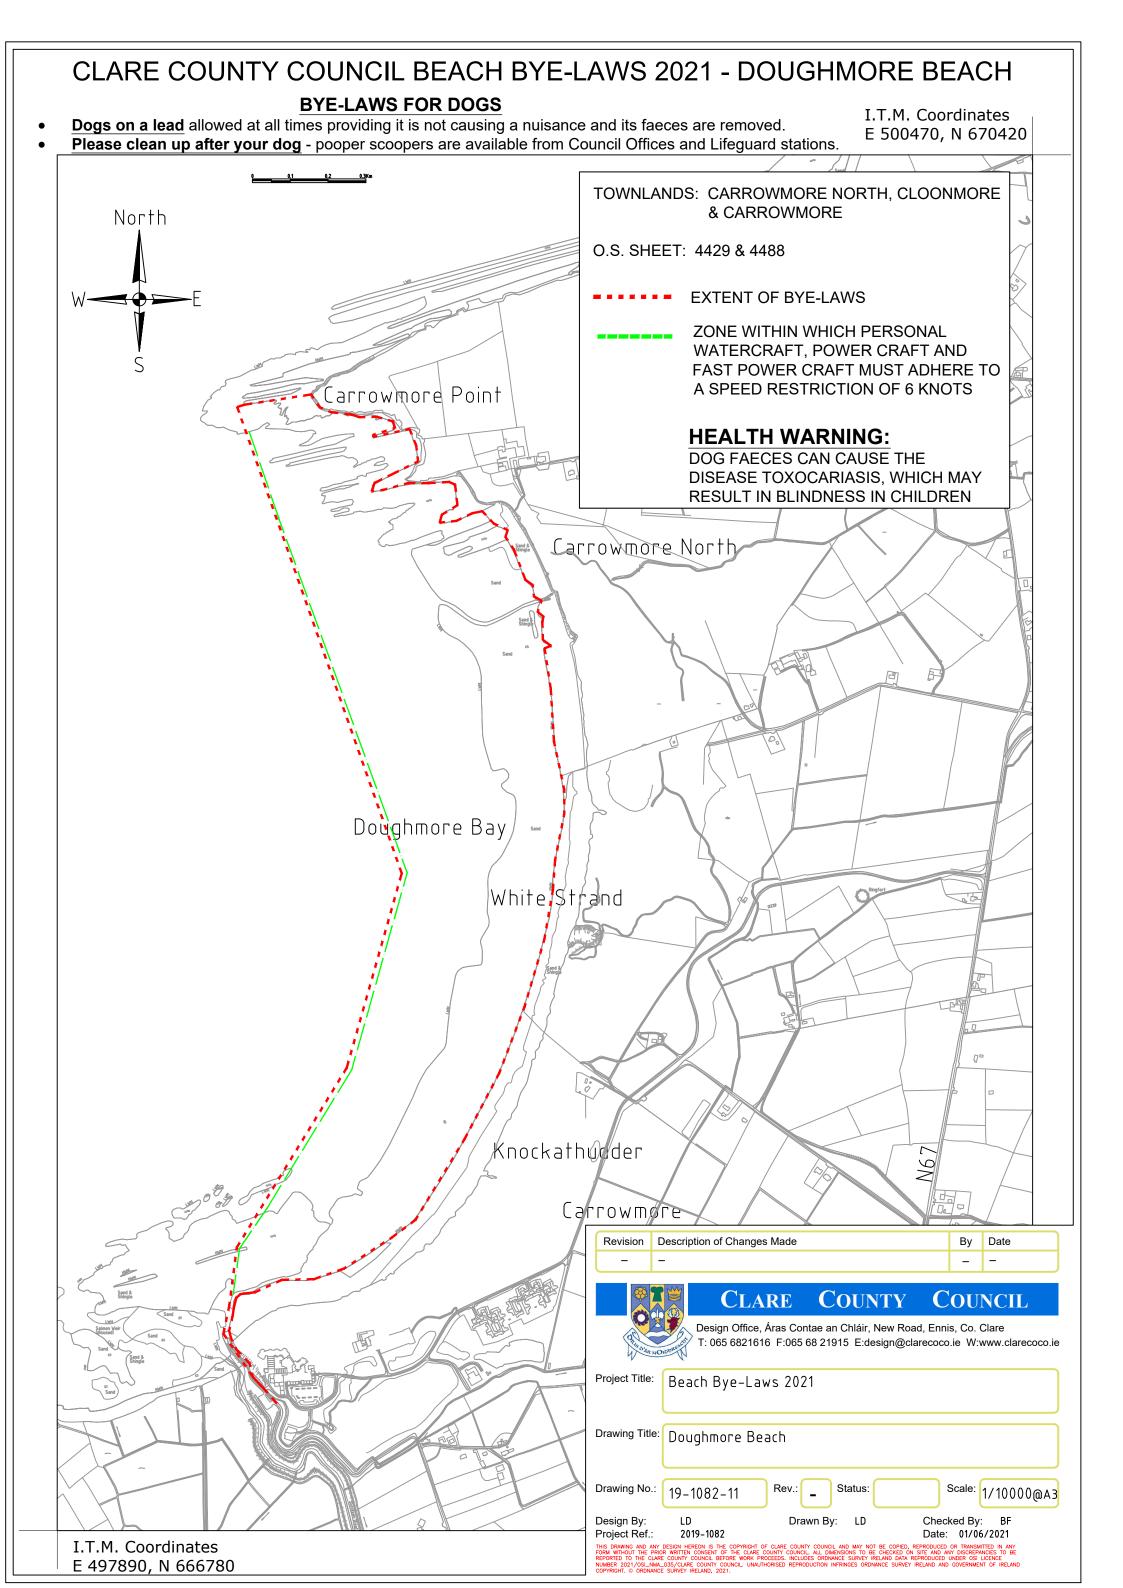

#### 3.5 Horses

- a) Between the hours of 11am and 6pm during the Summer Season, it shall be prohibited to bring onto a beach a horse, pony, donkey, ass, mule or other animal of the equine species.
  - b) Animals as listed in 3.5.1.a) may be brought onto a beach before 11am and after 6pm on the conditions that:
  - i. it is under control;
  - ii. it is not allowed on any part of the beach which comprises sand dunes;
  - iii. it is not causing annoyance, danger or nuisance to any person using the beach;
  - iv. its faeces is removed.
  - 3.5.2. Horses are permitted on to Doughmore Beach at all times subject to bye-law 3.5.1.b) i-iv.
  - 3.5.3 Bye-law 3.5.1.a) shall not apply for the event permitted by the Council in writing and referred to as the Annual Strand Races in Kilkee.
  - 3.5.3 Exempt from this bye-law are horses kept by An Garda Síochána and under the control of a member of An Garda Síochána in the execution of his/her duties, ponies or other such animals of the equine species, brought onto the beach for the purpose of hiring the animal for children's pony rides, operated in accordance with a licence granted under Section VI of these provisions.
  - 3.5.4 Exempt from this bye-law, are horse racing events licenced by the Department of the Environment, Climate and Communications.

#### 3.6 Dogs

- a) Between the hours of 11am and 6pm during the Summer Season, it shall be prohibited to bring a dog onto a beach as delineated on the maps in schedule 3.
  - b) Dogs may be brought on a beach before 11am and after 6pm on the conditions that:
  - i. the dog is on a leash;
  - ii. it is not causing annoyance, danger or nuisance to any person using the beach or worrying, chasing, injuring or disturbing any animals, birds or other creatures on the beach; and
  - iii. its faeces is removed and deposited in a suitable receptacle
- 3.6.2. Dogs are permitted on to Doughmore beach at all times subject to bye-law 3.6.1.b) i-iii.
- 3.6.3 Exempt from this bye-law are Guide dogs for the blind, dogs kept by An Garda Síochána and under the control of a member of An Garda Síochána in the