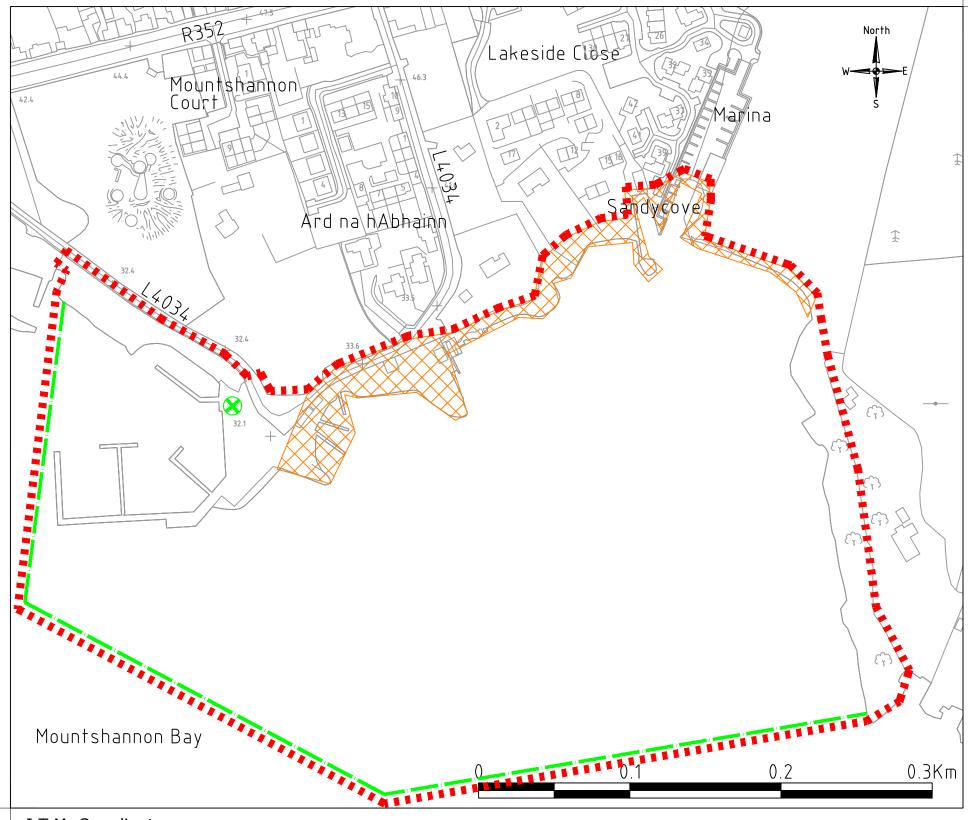

"Beach" in the case of the lake beaches of Ballyallia, Mountshannon and Ballycuggaran means the lakeshore and every bank, sands, and every area contiguous thereto and as more particularly delineated on the maps in schedule 3 attached hereto.

#### Lakeshore Beaches

- 17. Mountshannon in the townland of Mountshannon.
- 18. Ballycuggaran (Killaloe) in the townland of Ballycuggaran.
- 19. Ballyallia Lake, in the townlands of Ballyallia, Ballymaley and Drumcliffe.