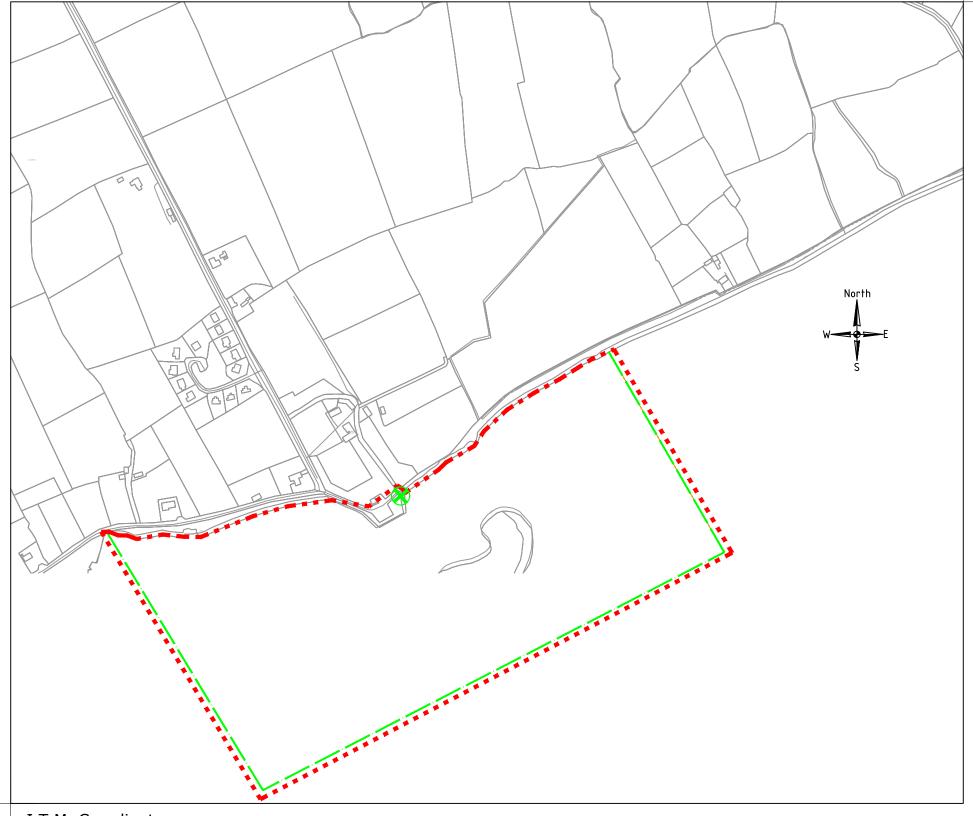

"Beach" in the case of the lake beaches of Ballyallia, Mountshannon and Ballycuggaran means the lakeshore and every bank, sands, and every area contiguous thereto and as more particularly delineated on the maps in schedule 3 attached hereto.

#### Lakeshore Beaches

- 17. Mountshannon in the townland of Mountshannon.
- 18. Ballycuggaran (Killaloe) in the townland of Ballycuggaran.
- 19. Ballyallia Lake, in the townlands of Ballyallia, Ballymaley and Drumcliffe.