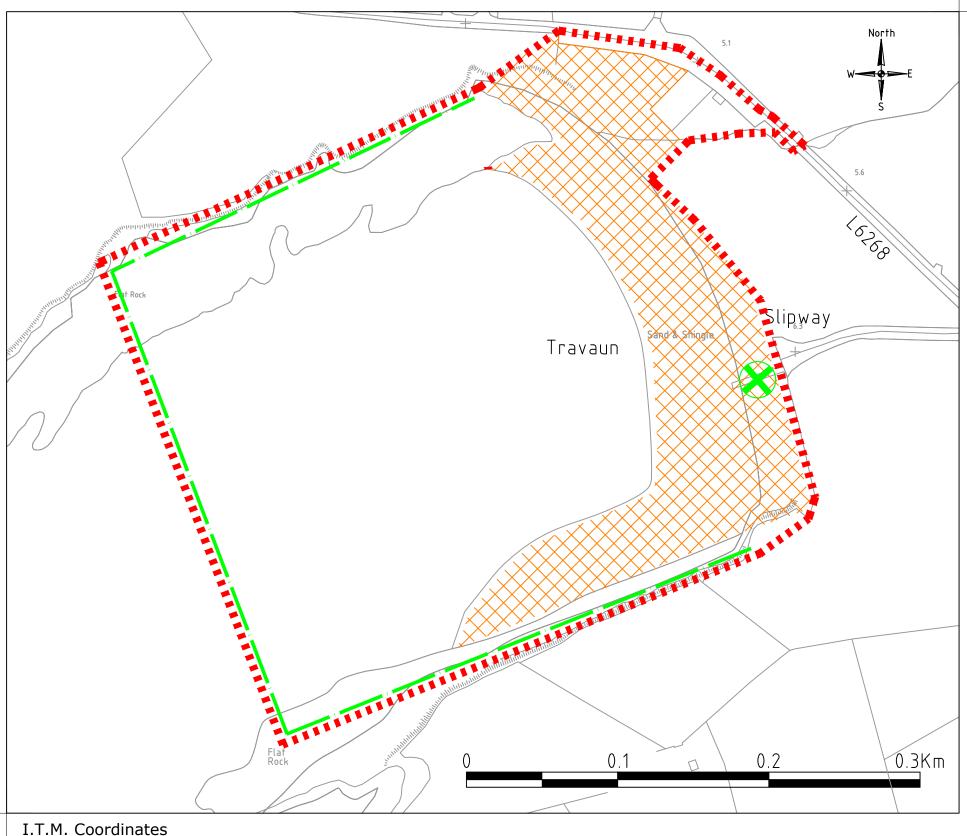

# CLARE COUNTY COUNCIL BEACH BYE-LAWS 2021 - WHITE STRAND, TRAVAUN (MILTOWN)

I.T.M. Coordinates E 504050, N 680770

I.T.M. Coordinates E 503420, N 680240

## **BYE-LAWS FOR DOGS**

- No dogs allowed onto the restricted beach areas between 11am and 6pm during the Summer Season.
- Dogs on a lead allowed at all other times providing it is not causing a nuisance and its faeces are removed.
- Please clean up after your dog pooper scoopers are available from Council Offices and Lifeguard stations.

TOWNLANDS: FINTRA MORE AND FINTRA BEG

O.S. SHEET: 4256-B

**EXTENT OF BYE-LAWS** 

AREA OF DOG RESTRICTIONS (BEACH AREA) CAR PARK EXEMPT

LAUNCH AREA FOR PERSONAL WATERCRAFT, POWER CRAFT AND FAST POWER CRAFT

\_\_\_\_\_

ZONE WITHIN WHICH PERSONAL WATERCRAFT, POWER CRAFT AND FAST POWER CRAFT MUST ADHERE TO SPEED RESTRICTIONS OF 6 KNOTS

"SUMMER SEASON" MEANS THE PERIOD FROM 15<sup>th</sup> MAY TO 15<sup>th</sup> SEPTEMBER

## **HEALTH WARNING:**

| Revision                   | Description of Changes Made                                                                        | Ву                     | Date      |
|----------------------------|----------------------------------------------------------------------------------------------------|------------------------|-----------|
|                            |                                                                                                    |                        |           |
|                            | CLARE COUNTY                                                                                       | Cou                    | NCIL      |
| ORIG O'AR                  | Design Office, Áras Contae an Chláir, New Road, E<br>T: 065 6821616 F:065 68 21915 E:design@clarec | -                      |           |
| Project Title              | Beach Bye-Laws 2021                                                                                |                        |           |
| Drawing Titl               | <sup>e:</sup> White Strand, Travaun (Miltown)                                                      |                        |           |
| Drawing No                 | .: 19-1082-10 Rev.: Status:                                                                        | Scale:                 | 1/2500@A3 |
| Design By:<br>Project Ref. | •                                                                                                  | hecked By<br>ate: 01/0 |           |