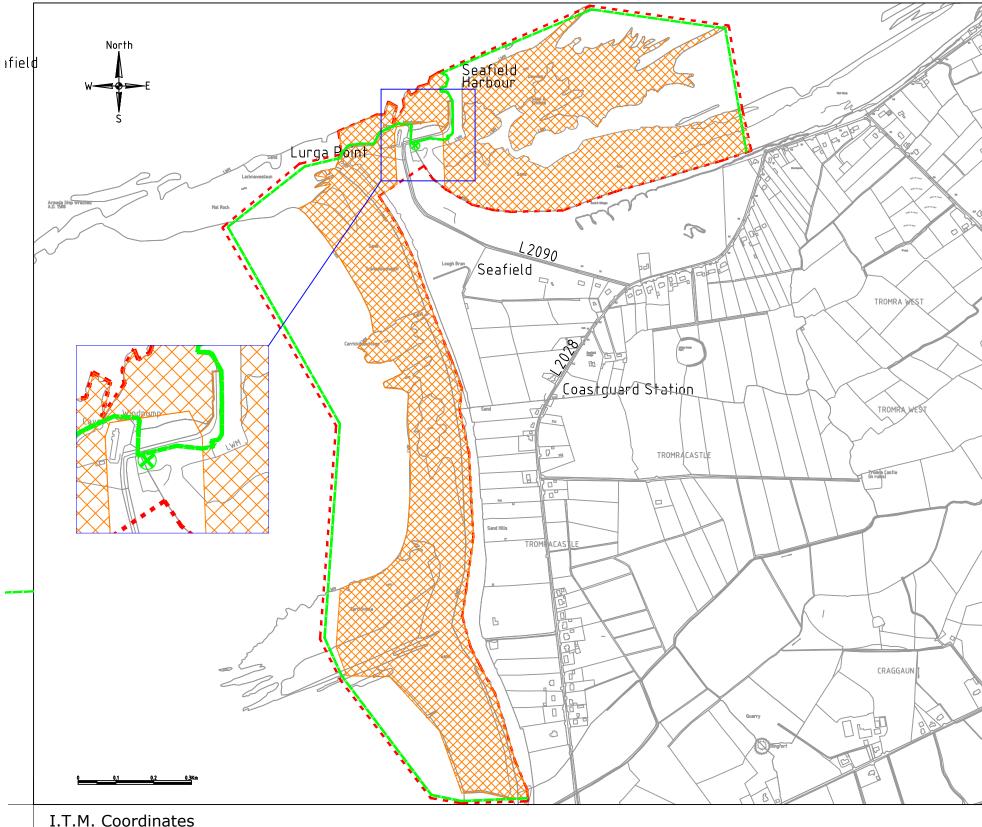

# CLARE COUNTY COUNCIL BEACH BYE-LAWS 2021 - SEAFIELD (QUILTY) BEACH

I.T.M. Coordinates E 501060, N 674550

I.T.M. Coordinates E 498540, N 672430

### **BYE-LAWS FOR DOGS**

- No dogs allowed onto the restricted beach areas between 11am and 6pm during the Summer Season.
- Dogs on a lead allowed at all other times providing it is not causing a nuisance and its faeces are removed.
- Please clean up after your dog pooper scoopers are available from Council Offices and Lifeguard stations.

TOWNLANDS: SEAFIELD, TROMRACASTLE &

**CLOGHAUNINCHY** 

O.S. SHEET: 4331

EXTENT OF BYE-LAWS

AREA OF DOG RESTRICTIONS (BEACH AREA) PIER AREA EXEMPT

LAUNCH AREA FOR PERSONAL WATERCRAFT, POWER CRAFT AND FAST POWER CRAFT

ZONE WITHIN WHICH PERSONAL WATERCRAFT, POWER CRAFT AND FAST POWER CRAFT MUST ADHERE TO SPEED RESTRICTIONS

OF 6 KNOTS

"SUMMER SEASON" MEANS THE PERIOD FROM 15<sup>th</sup> MAY TO 15<sup>th</sup>

SEPTEMBER

### **HEALTH WARNING:**

DOG FAECES CAN CAUSE THE DISEASE TOXOCARIASIS, WHICH MAY RESULT IN BLINDNESS IN CHILDREN

| Revision                  | Description of Changes Made   |          |              |               | Ву     | Date             |
|---------------------------|-------------------------------|----------|--------------|---------------|--------|------------------|
| _                         | _                             |          |              |               | -      | -                |
|                           | CLARE  Design Office, Áras Co |          |              |               |        |                  |
| Onis o'an                 | T: 065 6821616 F:065          | 68 21915 | E:design@cla | arecoco.i     | ie W:v | www.clarecoco.ie |
| roject Title:             | Beach Bye-Laws 202            | 21       |              |               |        |                  |
| rawing Title              | Seafield (Quilty) Be          | ach      |              |               |        |                  |
| rawing No.                | 19-1082-09 Rev.:              | _ Sta    | atus:        | s             | cale:  | 1/10000@A3       |
| esign By:<br>roject Ref.: |                               | awn By:  | LD           | Checken Date: | 01/06  | /2021            |