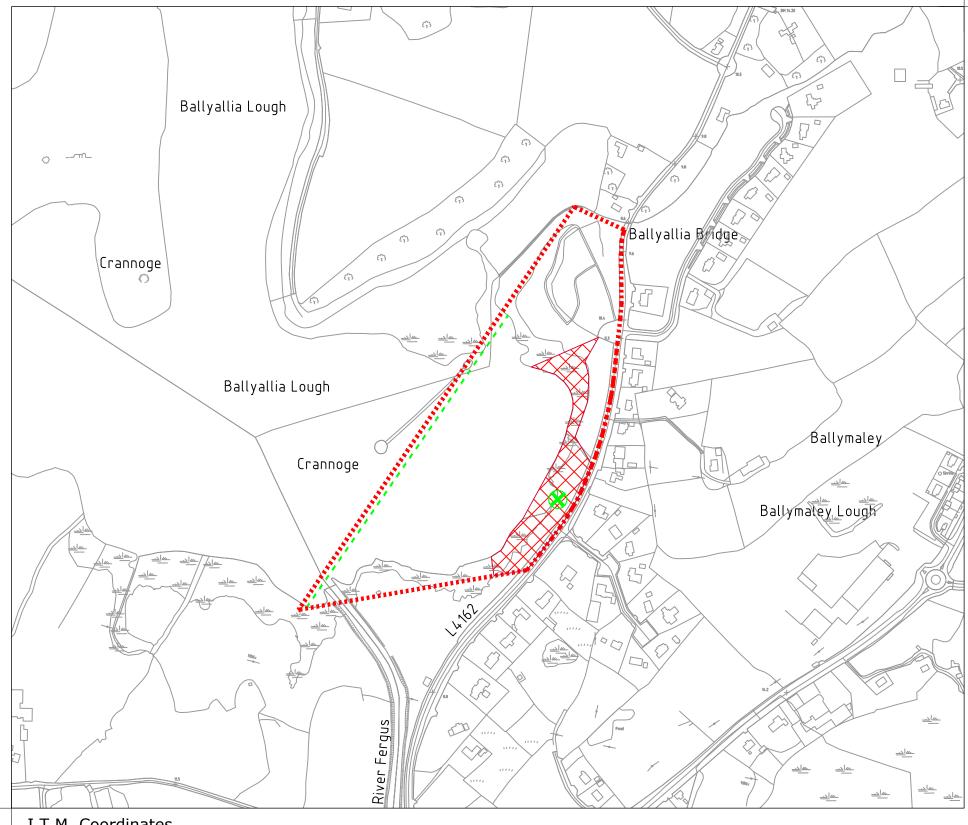

"Beach" in the case of the lake beaches of Ballyallia, Mountshannon and Ballycuggaran means the lakeshore and every bank, sands, and every area contiguous thereto and as more particularly delineated on the maps in schedule 3 attached hereto.

#### 3.7 Craft

- 3.7.1 The Council may designate access and exit routes for personal watercraft, power craft and fast power craft through beaches.
- 3.7.2 The launching or use of personal watercraft, power craft and fast power craft is prohibited, except at areas designated by the Council for this purpose.
- 3.7.3 The launching of personal watercraft, power craft and fast power craft from Lahinch beach is prohibited
- 3.7.4 The Launch and use of Personal Water Craft are prohibited at Ballyallia lake.
- 3.7.5 The use of a personal watercraft, power craft and fast power craft within 300 metres of the low water mark is prohibited, except for the purpose of rescue or while obtaining access to or egress from the water at a designated area as referred to at 3.7.1 above.
- 3.7.6 Operators of personal watercraft, power craft and fast power craft shall observe a speed restriction of 6 knots from the water line to 300m seaward from all beaches and should not operate in the proximity of swimmers, except in the event of an emergency. Where provided, designated access routes marked by signs or bouys must be used.
- 3.7.7 Every person must comply with "Code of Practice: The Safe Operation of Recreational Craft", as issued by the Department of Transport, Tourism and Sport.
- 3.7.8 Every person in charge of a personal watercraft, power craft and fast power craft shall act in such a manner as not to cause annoyance to any person using a beach or swimming in the water or to disturb naturally occurring flora, fauna and marine life.
- 3.7.9 A person in charge of or using in any way a personal watercraft, power craft and fast power craft shall wear a suitable personal flotation device or lifejacket.
- 3.7.10 Every person bringing a personal watercraft, power craft and fast power craft onto the beach shall be responsible and liable for any damage or injury to property or persons, which may be caused by it.
- 3.7.11 Every person bringing a personal watercraft, power craft and fast power craft onto the beach must remove it from the beach if so directed by an authorised person
- 3.7.12 These provisions shall not restrict the exercise by any agency of the state of its statutory powers.
- 3.7.13 This bye-law shall not apply to vessels kept by the Coastguard, RNLI, the Community Inshore Rescue Service, Permanent Defence Forces, the Naval

#### Lakeshore Beaches

- 17. Mountshannon in the townland of Mountshannon.
- 18. Ballycuggaran (Killaloe) in the townland of Ballycuggaran.
- 19. Ballyallia Lake, in the townlands of Ballyallia, Ballymaley and Drumcliffe.