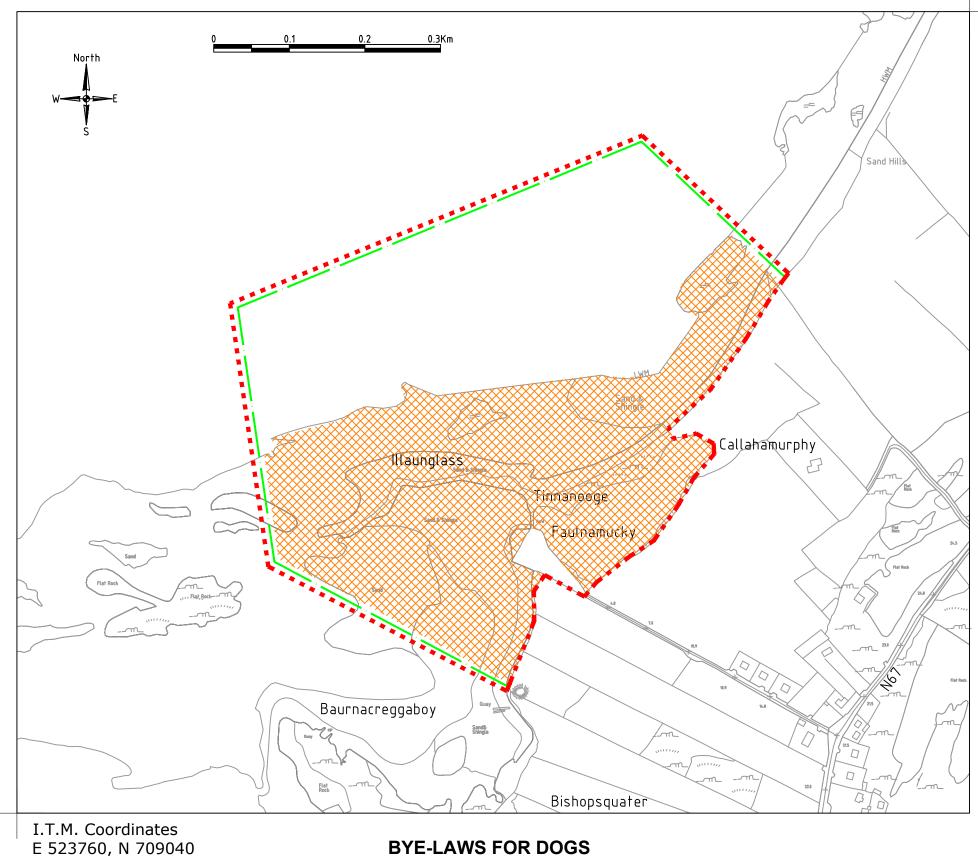

# CLARE COUNTY COUNCIL BEACH BYE-LAWS 2021 - BISHOPSQUARTER

I.T.M. Coordinates E 525020, N 710100

- No dogs allowed onto the restricted beach areas between 11am and 6pm during the Summer Season.
- Dogs on a lead allowed at all other times providing it is not causing a nuisance and its faeces are removed.
- Please clean up after your dog pooper scoopers are available from Council Offices and Lifeguard stations.

TOWNLAND: BISHOPSQUARTER

O.S. SHEET: 3681, 3681-C & 3680-D

EXTENT OF BYE-LAWS

AREA OF DOG RESTRICTIONS
ON BEACH AREA (CAR PARK
EXEMPT)

ZONE WITHIN WHICH PERSONAL WATERCRAFT, POWER CRAFT AND FAST POWER CRAFT MUST ADHERE TO A SPEED RESTRICTION OF 6 KNOTS

"SUMMER SEASON" MEANS THE PERIOD FROM 15<sup>th</sup> MAY TO 15<sup>th</sup> SEPTEMBER