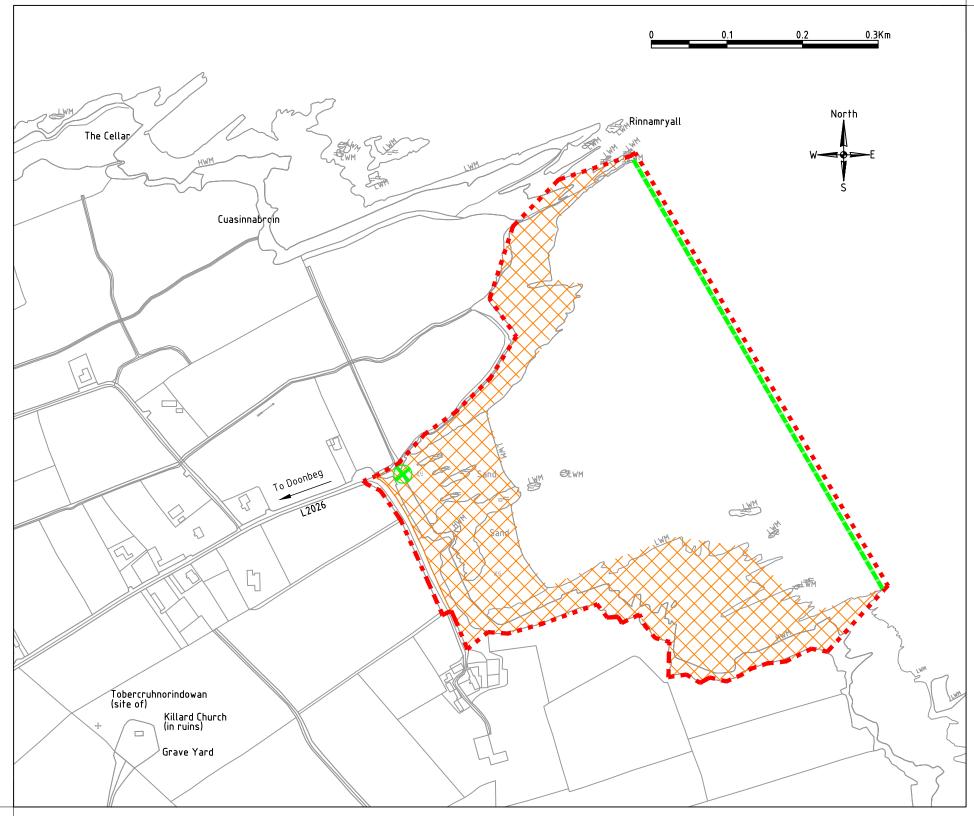

# CLARE COUNTY COUNCIL BEACH BYE-LAWS 2021 - WHITE STRAND, KILLARD (DOONBEG)

I.T.M. Coordinates E 496040, N 668090

I.T.M. Coordinates E 494780, N 667030

## **BYE-LAWS FOR DOGS**

- No dogs allowed onto the restricted beach areas between 11am and 6pm during the Summer Season.
- Dogs on a lead allowed at all other times providing it is not causing a nuisance and its faeces are removed.
- Please clean up after your dog pooper scoopers are available from Council Offices and Lifeguard stations.

TOWNLAND: KILLARD

O.S. SHEET: 4487

EXTENT OF BYE-LAWS

AREA OF DOG RESTRICTIONS (BEACH AREA) CAR PARK EXEMPT

LAUNCH AREA FOR PERSONAL WATERCRAFT, POWER CRAFT AND FAST POWER CRAFT

 ZONE WITHIN WHICH PERSONAL WATERCRAFT, POWER CRAFT AND FAST POWER CRAFT MUST ADHERE TO SPEED RESTRICTIONS

OF 6 KNOTS

"SUMMER SEASON" MEANS THE PERIOD FROM 15<sup>th</sup> MAY TO 15<sup>th</sup> SEPTEMBER

## **HEALTH WARNING:**

| Revision                 | Description of Changes                             | Made                                               |               |             | Ву       | Date      |
|--------------------------|----------------------------------------------------|----------------------------------------------------|---------------|-------------|----------|-----------|
|                          |                                                    |                                                    |               |             |          |           |
| Ozore O'see              | Design Office,                                     | <b>RE C</b> 0<br>Áras Contae an<br>6 F:065 68 2191 | Chláir, New R | oad, Ennis  | s, Co. ( |           |
| roject Title             | Beach Bye-Lav                                      | ws 2021                                            |               |             |          |           |
| rawing Titl              | <sup>e:</sup> White Strand,                        | Killard (Dod                                       | onbeg)        |             |          |           |
| rawing No.               | .: 19-1082-07                                      | Rev.:                                              | Status:       | s           | cale:    | 1/5000@A3 |
| esign By:<br>roject Ref. | LD: 2019-1082  NY DESIGN HEREON IS THE COPYRIGHT O | Drawn By:                                          | LD            | Check Date: | 01/06    | /2021     |