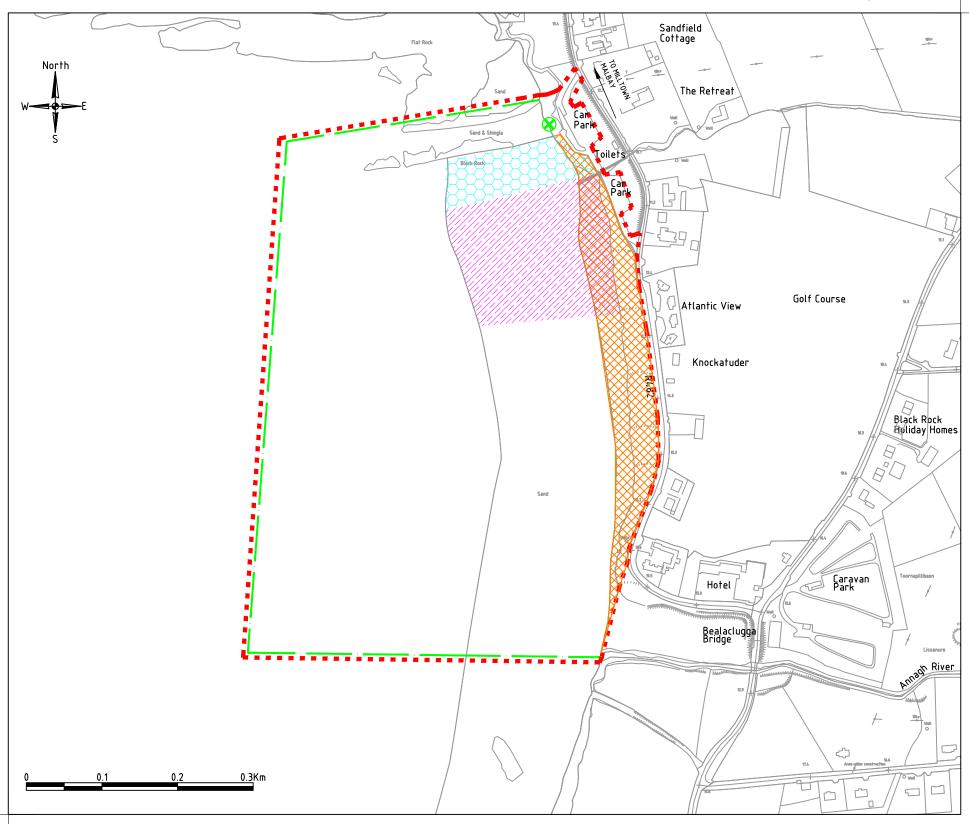

# CLARE COUNTY COUNCIL BEACH BYE-LAWS 2021 - DOOLIN

I.T.M. Coordinates E 506010, N 697370

- Dogs on a lead allowed at all times providing it is not causing a nuisance and its faeces are removed.
- Please clean up after your dog pooper scoopers are available from Council Offices and Lifeguard stations.

TOWNLAND: BALLAGHALINE

O.S. SHEET: 3907 & 3907-D

EXTENT OF BYE-LAWS

LAUNCH AREA FOR PERSONAL WATERCRAFT, POWER CRAFT AND FAST POWER CRAFT

ZONE WITHIN WHICH PERSONAL
WATERCRAFT, POWER CRAFT AND
FAST POWER CRAFT MUST
ADHERE TO SPEED RESTRICTIONS
OF 6 KNOTS