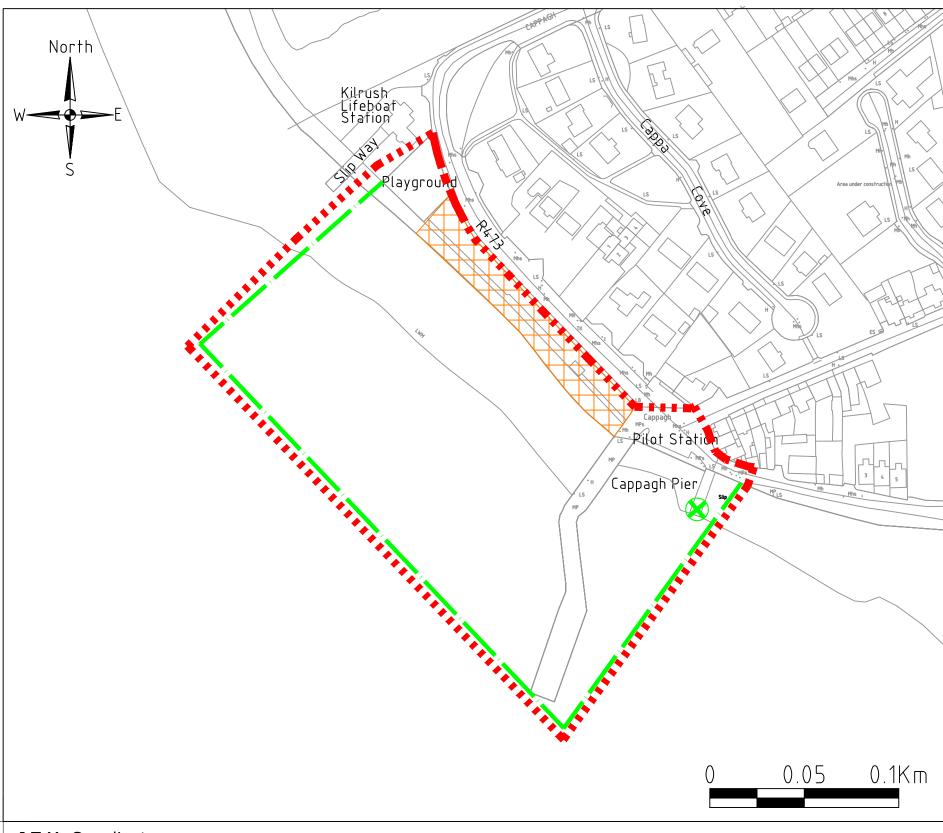

|                                                                                                                       | ked By:<br>01/06 |            |

# CLARE COUNTY COUNCIL BEACH BYE-LAWS 2021 - CAPPAGH BEACH

I.T.M. Coordinates E 496040, N 668090



I.T.M. Coordinates E 498210, N 653880

## BYE-LAWS FOR DOGS

- No dogs allowed onto the restricted beach areas between 11am and 6pm during the Summer Season.
- Dogs on a lead allowed at all other times providing it is not causing a nuisance and its faeces are removed.
- Please clean up after your dog pooper scoopers are available from Council Offices and Lifeguard stations.

TOWNLAND: CAPPAGH

O.S. SHEET: 4728-D, 4728-24 & 4788-B

EXTENT OF BYE-LAWS



AREA OF DOG RESTRICTIONS (BEACH AREA)



LAUNCH AREA FOR PERSONAL WATERCRAFT, POWER CRAFT AND FAST POWER CRAFT

1

ZONE WITHIN WHICH PERSONAL WATERCRAFT, POWER CRAFT AND FAST POWER CRAFT MUST ADHERE TO SPEED RESTRICTIONS OF 6 KNOTS

"SUMMER SEASON" MEANS THE PERIOD FROM 15<sup>th</sup> MAY TO 15<sup>th</sup> SEPTEMBER

## **HEALTH WARNING: