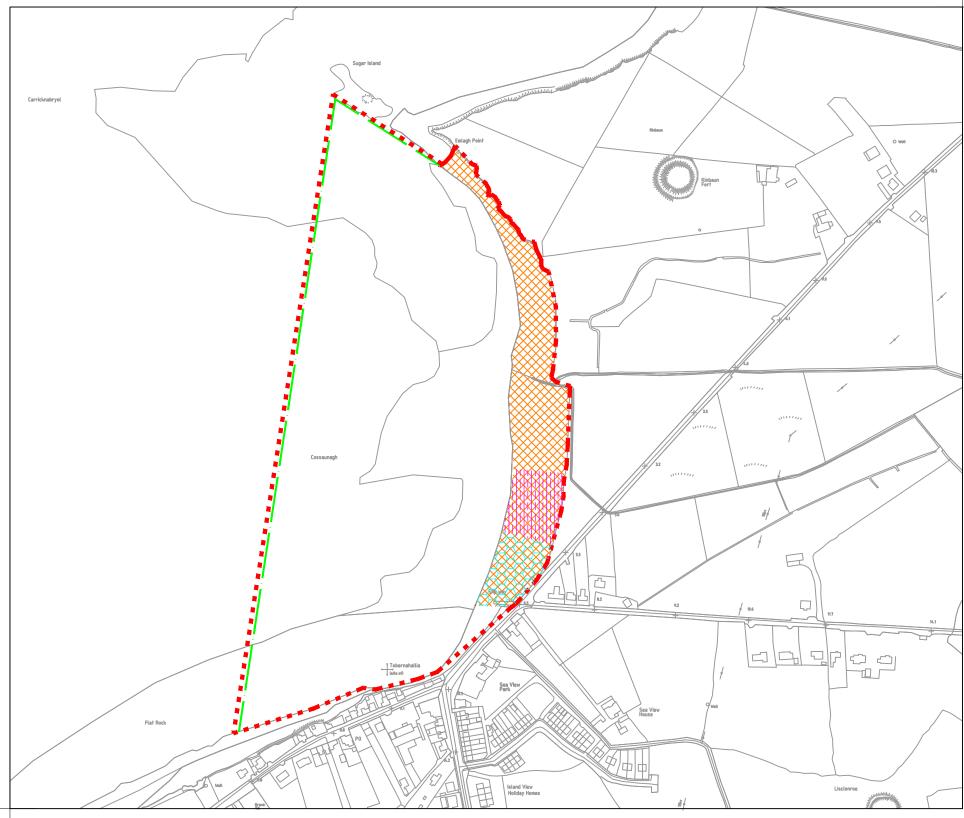

# CLARE COUNTY COUNCIL BEACH BYE-LAWS 2021 - WHITE STRAND, TRAVAUN (MILTOWN)

I.T.M. Coordinates E 504050, N 680770

I.T.M. Coordinates E 503420, N 680240

## **BYE-LAWS FOR DOGS**

- No dogs allowed onto the restricted beach areas between 11am and 6pm during the Summer Season.
- Dogs on a lead allowed at all other times providing it is not causing a nuisance and its faeces are removed.
- Please clean up after your dog pooper scoopers are available from Council Offices and Lifeguard stations.

TOWNLANDS: FINTRA MORE AND FINTRA BEG

O.S. SHEET: 4256-B

**EXTENT OF BYE-LAWS** 

AREA OF DOG RESTRICTIONS (BEACH AREA) CAR PARK EXEMPT

LAUNCH AREA FOR PERSONAL WATERCRAFT, POWER CRAFT AND FAST POWER CRAFT

\_\_\_\_\_

ZONE WITHIN WHICH PERSONAL WATERCRAFT, POWER CRAFT AND FAST POWER CRAFT MUST ADHERE TO SPEED RESTRICTIONS OF 6 KNOTS

"SUMMER SEASON" MEANS THE PERIOD FROM 15<sup>th</sup> MAY TO 15<sup>th</sup> SEPTEMBER