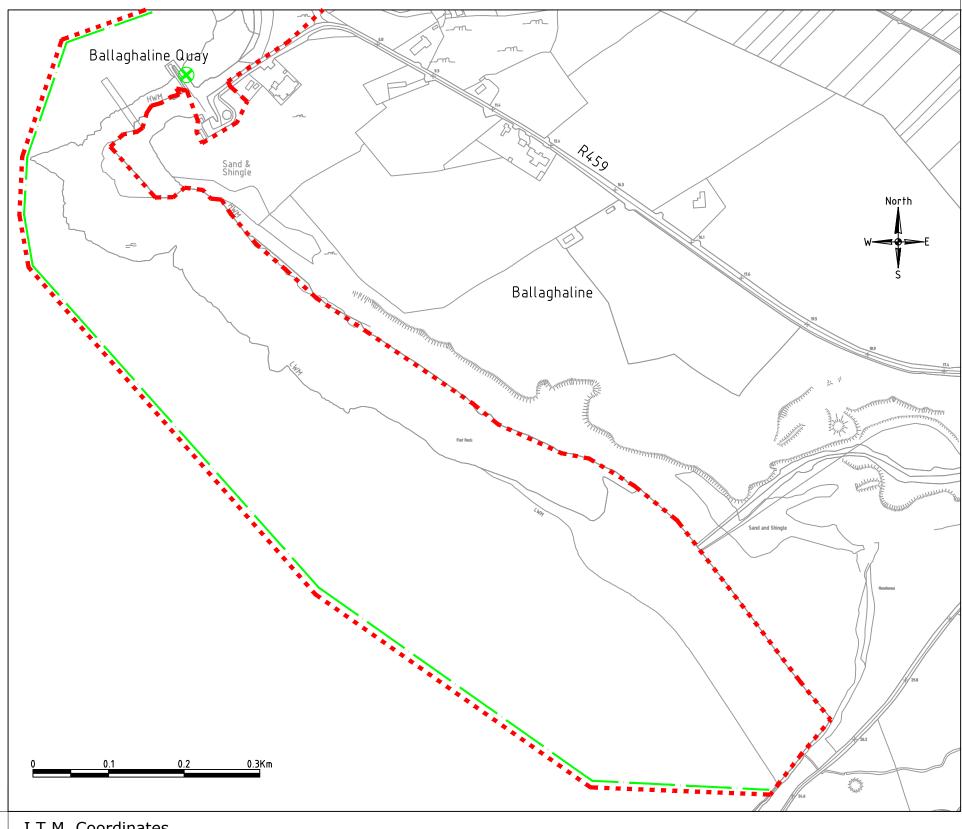

# CLARE COUNTY COUNCIL BEACH BYE-LAWS 2021 - TRA LEATHAN, DOOLIN

I.T.M. Coordinates E 506750, N 697110

I.T.M. Coordinates E 505490, N 696050

### **BYE-LAWS FOR DOGS**

- **Dogs on a lead** allowed at all times providing it is not causing a nuisance and its faeces are removed.
- Please clean up after your dog pooper scoopers are available from Council Offices and Lifeguard stations.

TOWNLAND: BALLAGHALINE

O.S. SHEET: 3907 & 3907-D

**EXTENT OF BYE-LAWS** 

LAUNCH AREA FOR PERSONAL WATER CRAFT, POWER CRAFT AND FAST POWER CRAFT

ZONE WITHIN WHICH PERSONAL WATERCRAFT, POWER CRAFT AND FAST POWER CRAFT MUST ADHERE TO SPEED RESTRICTIONS OF 6 KNOTS