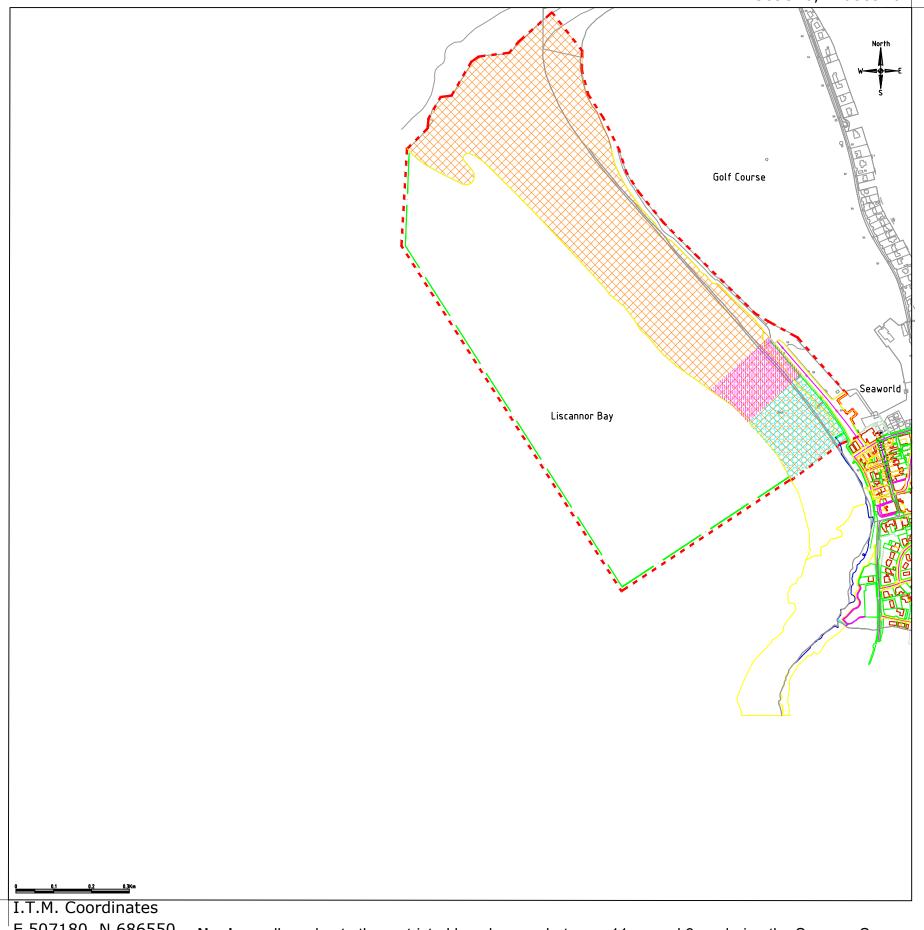

# CLARE COUNTY COUNCIL BEACH BYE-LAWS 2021 - SPANISH POINT

I.T.M. Coordinates E 503970, N 678030

I.T.M. Coordinates E 502710, N 676970

## **BYE-LAWS FOR DOGS**

- No dogs allowed onto the restricted beach areas between 11am and 6pm during the Summer Season.
- Dogs on a lead allowed at all other times providing it is not causing a nuisance and its faeces are removed.
- Please clean up after your dog pooper scoopers are available from Council Offices and Lifeguard stations.

TOWNLANDS: LEAGARD SOUTH & DOUGH

O.S. SHEET: 4314-B

EXTENT OF BYE-LAWS

AREA OF (BEACH)

AREA OF DOG RESTRICTIONS (BEACH AREA) CARPARK EXEMPT

EXEIN

LAUNCH AREA FOR PERSONAL WATERCRAFT, POWER CRAFT AND FAST POWER CRAFT

> ZONE WITHIN WHICH PERSONAL WATERCRAFT, POWER CRAFT AND FAST POWER CRAFT MUST ADHERE TO SPEED RESTRICTIONS

OF 6 KNOTS

DESIGNATED BATHING AREA

DESIGNATED AREA FOR USES
OTHER THAN BATHING

"SUMMER SEASON" MEANS THE PERIOD FROM 15<sup>th</sup> MAY TO 15<sup>th</sup> SEPTEMBER