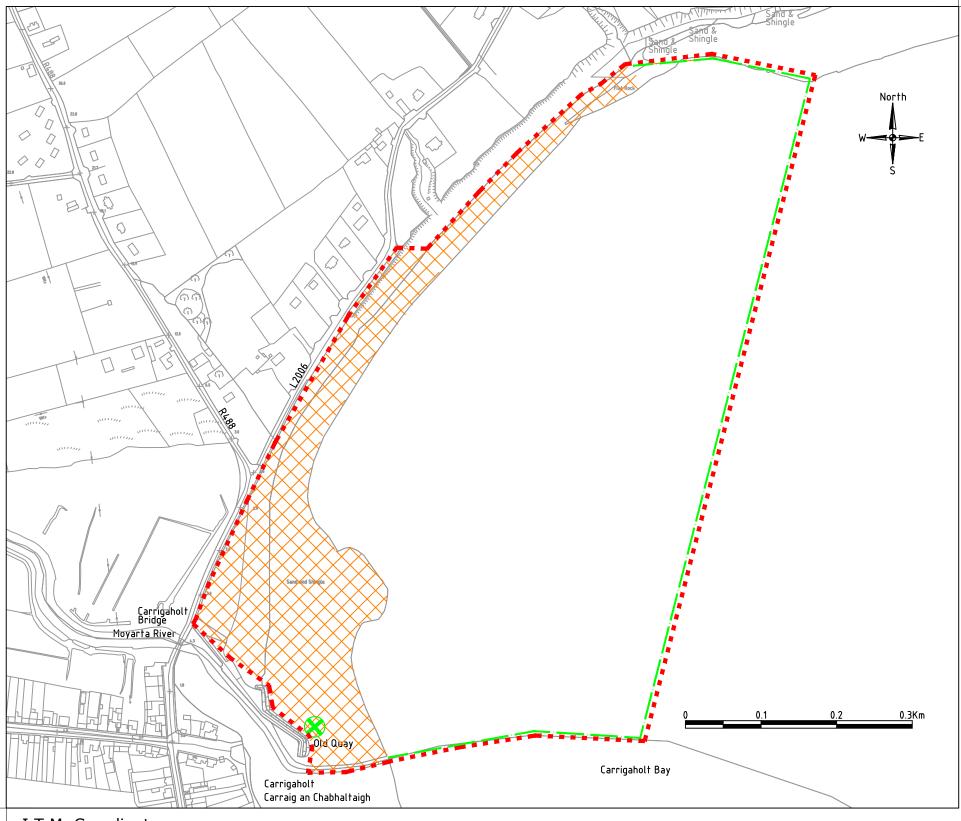

# CLARE COUNTY COUNCIL BEACH BYE-LAWS 2021 - CARRIGAHOLT

I.T.M. Coordinates E 485240, N 652640

I.T.M. Coordinates E 483980, N 651580

## **BYE-LAWS FOR DOGS**

- No dogs allowed onto the restricted beach areas between 11am and 6pm during the Summer Season.
- Dogs on a lead allowed at all other times providing it is not causing a nuisance and its faeces are removed.
- Please clean up after your dog pooper scoopers are available from Council Offices and Lifeguard stations.

TOWNLANDS: MOYARTA WEST & MOYARTA EAST

O.S. SHEET: 4786 & 4786-C

EXTENT OF BYE-LAWS

AREA OF DOG RESTRICTIONS (BEACH AREA)

LAUNCH AREA FOR PERSONAL WATERCRAFT, POWER CRAFT AND FAST POWER CRAFT

ZONE WITHIN WHICH PERSONAL WATERCRAFT, POWER CRAFT AND FAST POWER CRAFT MUST ADHERE TO SPEED RESTRICTIONS

OF 6 KNOTS

"SUMMER SEASON" MEANS THE PERIOD FROM 15<sup>th</sup> MAY TO 15<sup>th</sup> SEPTEMBER

## **HEALTH WARNING:**

| Revision                    | Description of Changes Made                                                                          | Ву                    | Date      |
|-----------------------------|------------------------------------------------------------------------------------------------------|-----------------------|-----------|
| _                           | -                                                                                                    | _                     | _         |
|                             | CLARE COUNTY (                                                                                       | Cou                   | NCIL      |
| Onne of an                  | Design Office, Áras Contae an Chláir, New Road, En<br>T: 065 6821616 F:065 68 21915 E:design@clareco | -                     |           |
| Project Title:              | Beach Bye-Laws 2021                                                                                  |                       |           |
| Drawing Title               | e: Carrigaholt                                                                                       |                       |           |
| Drawing No.                 | : 19-1082-12 Rev.: - Status:                                                                         | Scale:                | 1/5000@A3 |
| Design By:<br>Project Ref.: | •                                                                                                    | ecked By:<br>e: 01/06 |           |