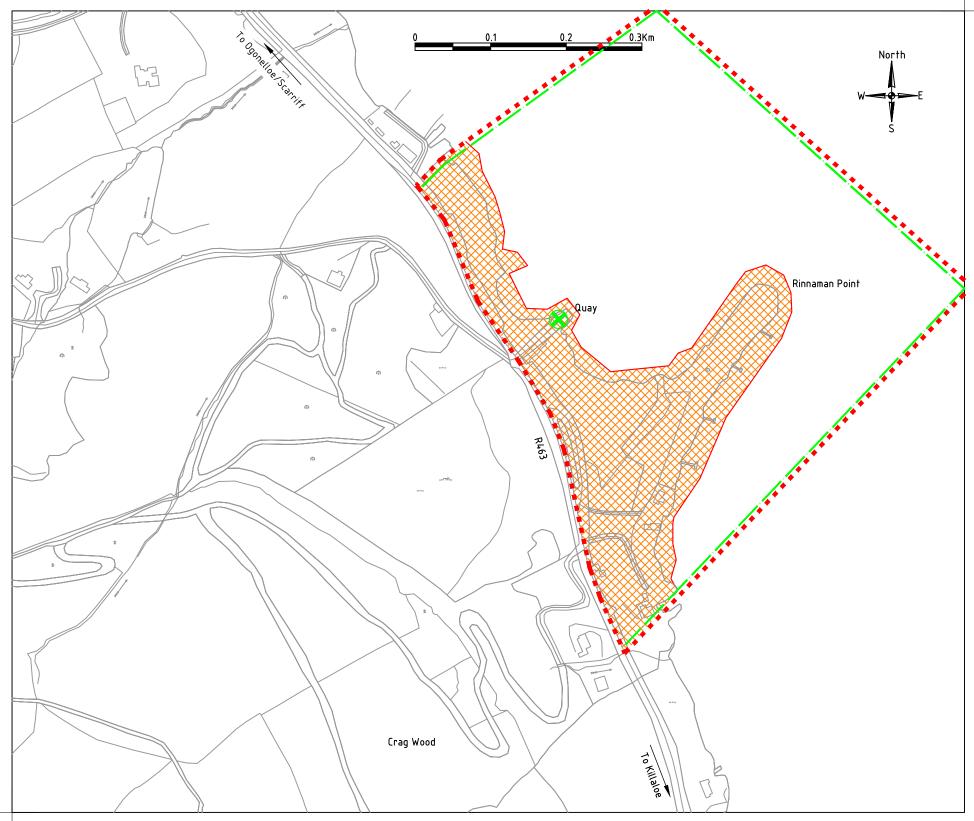

"Beach" in the case of the lake beaches of Ballyallia, Mountshannon and Ballycuggaran means the lakeshore and every bank, sands, and every area contiguous thereto and as more particularly delineated on the maps in schedule 3 attached hereto.

#### Lakeshore Beaches

- 17. Mountshannon in the townland of Mountshannon.
- 18. Ballycuggaran (Killaloe) in the townland of Ballycuggaran.
- 19. Ballyallia Lake, in the townlands of Ballyallia, Ballymaley and Drumcliffe.