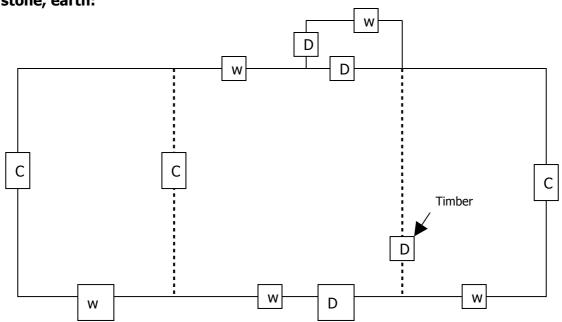

# Photographs of site.

Sketch: Showing approximate location of windows (w), doors (D), bays (internal partitions), chimneys (C), fireplaces, porch, floor type: wood, stone, earth:

Road

| Route No:               | 1                 | Reference No:          | 3             |
|-------------------------|-------------------|------------------------|---------------|
| Location:               |                   | Townland:              | Kilbaha North |
| National Grid Ref:      | 72 048<br>147 844 | Six Inch Sheet No:     | 3             |
| Orientation(long axis): | East / West       | No. of Stories:        | 1             |
| House Type:             | Detatched         | Modern:                | No            |
| No. Windows Front       | 3                 | No. Windows Back       | 4             |
| Lintels:                |                   | Material:              |               |
| No. Doors Front:        | 1                 | No. Doors Back:        | 1             |
| Lintels:                |                   | Material:              |               |
| Roof                    | Yes (felt)        | Type Hipped or Gable:  | Gable         |
| Barges                  | No                |                        |               |
| <b>External Length</b>  | 43ft              | <b>External Width:</b> | 20ft          |
| Wall Thickness:         | 500mm             | Wall Material:         | Stone         |
| Rendered:               | Yes               | Road / Track to house: | No            |