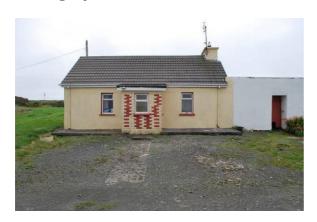

# **Description of house setting:**

1½ storey stone clad house, with dormer windows. Gable ends. 10m from road.

Small sketch of house showing north:

| Route No:               | 1                 | Reference No:          | 6                  |
|-------------------------|-------------------|------------------------|--------------------|
| Location:               |                   | Townland:              | Kilabaha South     |
| National Grid Ref:      | 72 267<br>147 818 | Six Inch Sheet No:     |                    |
| Orientation(long axis): | East / West       | No. of Stories:        | Dormer<br>Bungalow |
| House Type:             | Detatched         | Modern:                | Yes                |
| No. Windows Front       |                   | No. Windows Back       |                    |
| Lintels:                |                   | Material:              |                    |
| No. Doors Front:        |                   | No. Doors Back:        |                    |
| Lintels:                |                   | Material:              |                    |
| Roof                    |                   | Type Hipped or Gable:  |                    |
| Barges                  |                   |                        |                    |
| External Length         |                   | External Width:        |                    |
| Wall Thickness:         |                   | Wall Material:         |                    |
| Rendered:               |                   | Road / Track to house: |                    |
| Internal Features, bri  | ef description:   |                        |                    |

**External Buildings, brief description:** 

**Description of house setting:**Dormer bungalow parallel to road, gabled.