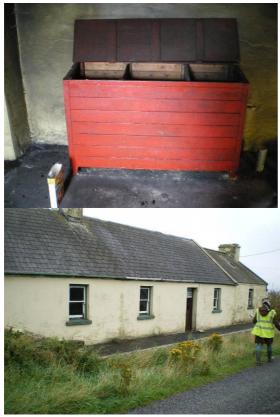

### **External Buildings, brief description:**

Modern outbuildings from cast concrete and galvanized roof possibly used for farm machinery and animals, milking. Shed across the road is also a modern building, but there is the remainder of a boundary wall that could have been an old house/barn.

### **Description of house setting:**

Parallel to road overlooking the sea, same level as the road at front. Some cliffs at the back. Some abandoned farm machinery outside to back of house and wooden furniture such as linen chest and cabinet inside house. [Neighbor has told us this house was formerly Sony Carmody's a well known local singer.]