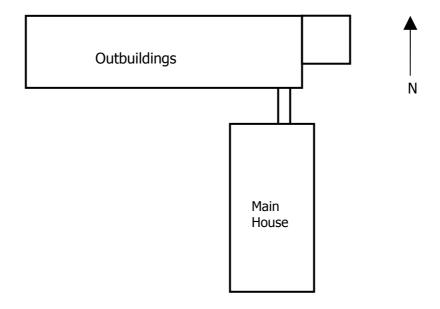

### **Photographs of House:**

Small sketch showing north and outbuildings:

| Route No:          | 2                | Reference No:              | 6a              |
|--------------------|------------------|----------------------------|-----------------|
| Location:          |                  | Townland:                  | Kilbaha North   |
| National Grid Ref: |                  | Six Inch Sheet No:         |                 |
| Orientation(long   | With road        | No. of Stories:            | 1               |
| axis):             |                  |                            |                 |
| House Type:        | Detached         | Modern:                    | No              |
| No. Windows Front  | 1                | No. Windows Back           |                 |
| Lintels:           | Yes              | Material:                  | stone           |
| No. Doors Front:   | 1                | No. Doors Back:            | 1               |
| Lintels:           | Yes              | Material:                  | wood            |
| Roof               | Yes (corrugated) | Type Hipped or Gable:      | Gable           |
| Barges             | Yes (under       | <b>Decorative Plaster:</b> | none            |
|                    | corrugated)      |                            |                 |
| External Length    | 42ft             | External Width:            | 18ft            |
| Wall Thickness:    | 2ft 6inches      | Wall Material:             | Sandstone/shale |
| Rendered:          | no               | Road / Track to            | no              |
|                    |                  | house:                     |                 |

# Small sketch showing outbuildings and north:

To right of main building.

| Route No:          | 2           | Reference No:              | 6(b)              |
|--------------------|-------------|----------------------------|-------------------|
|                    | 2           |                            | 0(0)              |
| Location:          |             | Townland:                  |                   |
| National Grid Ref: |             | Six Inch Sheet No:         |                   |
| Orientation(long   | East / West | No. of Stories:            | 1                 |
| axis):             |             |                            |                   |
| House Type:        | Detached    | Modern:                    | Yes               |
| No. Windows Front  |             | No. Windows Back           | 2                 |
| Lintels:           | Yes         | Material:                  | Can't see top of  |
|                    |             |                            | lintels, concrete |
|                    |             |                            | sills             |
| No. Doors Front:   |             | No. Doors Back:            | 1                 |
| Lintels:           |             | Material:                  |                   |
| Roof               | Yes (slate) | Type Hipped or Gable:      | Gable(with        |
|                    |             |                            | window at         |
|                    |             |                            | ground level on   |
|                    |             |                            | west side)        |
| Barges             | No          | <b>Decorative Plaster:</b> | Pebbledash and    |
|                    |             |                            | stonework         |
|                    |             |                            | facing            |
| External Length    |             | External Width:            |                   |
| Wall Thickness:    |             | Wall Material:             |                   |
| Rendered:          |             | Road / Track to            |                   |
|                    |             | house:                     |                   |