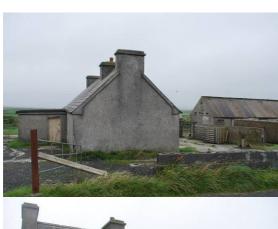

#### **Photographs of site:**

| Route No:               | 1                 | Reference No:         | 2             |
|-------------------------|-------------------|-----------------------|---------------|
|                         | <u> 1</u>         |                       |               |
| Location:               |                   | Townland:             | Kilbaha South |
| National Grid Ref:      | 71 194<br>147 880 | Six Inch Sheet No:    | 3             |
| Orientation(long axis): | East / West       | No. of Stories:       | 1             |
| House Type:             | Detatched         | Modern:               | No            |
|                         |                   |                       |               |
| No. Windows Front       | 3                 | No. Windows Back      | 3             |
| Lintels:                |                   | Material:             |               |
| No. Doors Front:        |                   | No. Doors Back:       | 0             |
| Lintels:                |                   | Material:             |               |
| Roof                    | Yes               | Type Hipped or Gable: | Gable         |
| Barges                  | Yes               |                       |               |
| External Length         | 38ft              | External Width:       | 18ft 9"       |
| Rendered:               | Yes               |                       |               |
| External Buildings, br  | ief description   |                       |               |

Concrete sheds.

Description of house setting:

# Photographs of site.

Sketch: Showing approximate location of windows (w), doors (D), bays (internal partitions), chimneys (C), fireplaces, porch, floor type: wood, stone, earth:

Road

| Route No:               | 1                 | Reference No:          | 3             |
|-------------------------|-------------------|------------------------|---------------|
| Location:               |                   | Townland:              | Kilbaha North |
| National Grid Ref:      | 72 048<br>147 844 | Six Inch Sheet No:     | 3             |
| Orientation(long axis): | East / West       | No. of Stories:        | 1             |
| House Type:             | Detatched         | Modern:                | No            |
| No. Windows Front       | 3                 | No. Windows Back       | 4             |
| Lintels:                |                   | Material:              |               |
| No. Doors Front:        | 1                 | No. Doors Back:        | 1             |
| Lintels:                |                   | Material:              |               |
| Roof                    | Yes (felt)        | Type Hipped or Gable:  | Gable         |
| Barges                  | No                |                        |               |
| <b>External Length</b>  | 43ft              | <b>External Width:</b> | 20ft          |
| Wall Thickness:         | 500mm             | Wall Material:         | Stone         |
| Rendered:               | Yes               | Road / Track to house: | No            |