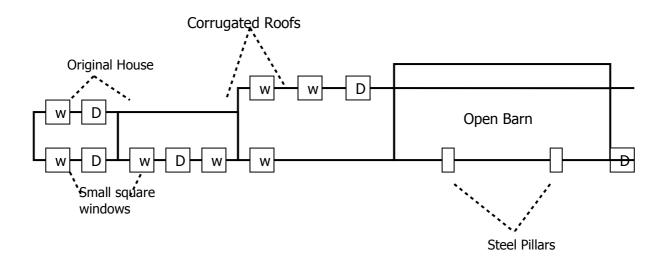

# **Description of house setting:**

First part (1938) right angles to road North / South. 2<sup>nd</sup> extension to west. Behind that 2<sup>nd</sup> extension is flat roof. 3<sup>rd</sup> extension to east. Modern stone boundary wall. Quern stone set in wall opposite house.

### **Photographs of House:**

Sketch: Showing setting of the house and situation to the road, parallel, elevated etc. Include walls, gates, any abandoned machinery etc.:

| Route No:               | 2                 | Reference No:          | 5                                                                                          |
|-------------------------|-------------------|------------------------|--------------------------------------------------------------------------------------------|
| Location:               |                   | Townland:              | Kilbaha North                                                                              |
| National Grid Ref:      | 71 916<br>148 920 | Six Inch Sheet No:     |                                                                                            |
| Orientation(long axis): | East / West       | No. of Stories:        | 1                                                                                          |
| House Type:             | Detached          | Modern:                | No                                                                                         |
| No. Windows Front       | 4                 | No. Windows Back       | 1                                                                                          |
| Lintels:                | Yes               | Material:              | Concrete sills                                                                             |
| No. Doors Front:        | 1                 | No. Doors Back:        | 2                                                                                          |
| Lintels:                | Yes               | Material:              | Cannot see<br>lintels as they<br>are rendered.                                             |
| Roof                    | Yes (slate)       | Type Hipped or Gable:  | Gable (with old ties for thatch in one gable).                                             |
| Barges                  | Yes (concrete)    | Decorative Plaster:    | Plaster rendering over stone possibly. Exterior and interior are plastered.                |
| External Length         | 12.4m             | External Width:        | 5.62m                                                                                      |
| Wall Thickness:         | 0.60m             | Wall Material:         |                                                                                            |
| Rendered:               | Yes with plaster  | Road / Track to house: | Close to road,<br>small front<br>garden approx<br>3-4m wide from<br>road to front<br>door. |