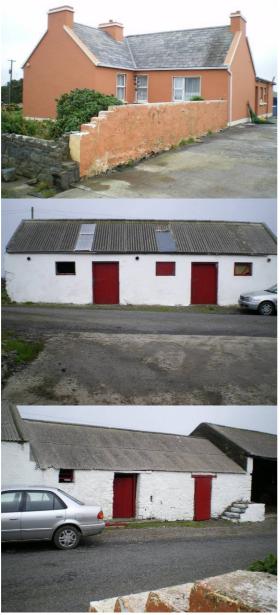

### **External Buildings, brief description:**

Behind and next to house modern barn and stone, rendered shed. To west old outhouses opposite across road.

# **Description of house setting:**

First part (1938) right angles to road North / South. 2<sup>nd</sup> extension to west. Behind that 2<sup>nd</sup> extension is flat roof. 3<sup>rd</sup> extension to east. Modern stone boundary wall. Quern stone set in wall opposite house.

### **Photographs of House:**

Sketch: Showing setting of the house and situation to the road, parallel, elevated etc. Include walls, gates, any abandoned machinery etc.:

| Route No:               | 2                 | Reference No:          | 5                                                                                          |
|-------------------------|-------------------|------------------------|--------------------------------------------------------------------------------------------|
| Location:               |                   | Townland:              | Kilbaha North                                                                              |
| National Grid Ref:      | 71 916<br>148 920 | Six Inch Sheet No:     |                                                                                            |
| Orientation(long axis): | East / West       | No. of Stories:        | 1                                                                                          |
| House Type:             | Detached          | Modern:                | No                                                                                         |
| No. Windows Front       | 4                 | No. Windows Back       | 1                                                                                          |
| Lintels:                | Yes               | Material:              | Concrete sills                                                                             |
| No. Doors Front:        | 1                 | No. Doors Back:        | 2                                                                                          |
| Lintels:                | Yes               | Material:              | Cannot see<br>lintels as they<br>are rendered.                                             |
| Roof                    | Yes (slate)       | Type Hipped or Gable:  | Gable (with old ties for thatch in one gable).                                             |
| Barges                  | Yes (concrete)    | Decorative Plaster:    | Plaster rendering over stone possibly. Exterior and interior are plastered.                |
| External Length         | 12.4m             | External Width:        | 5.62m                                                                                      |
| Wall Thickness:         | 0.60m             | Wall Material:         |                                                                                            |
| Rendered:               | Yes with plaster  | Road / Track to house: | Close to road,<br>small front<br>garden approx<br>3-4m wide from<br>road to front<br>door. |