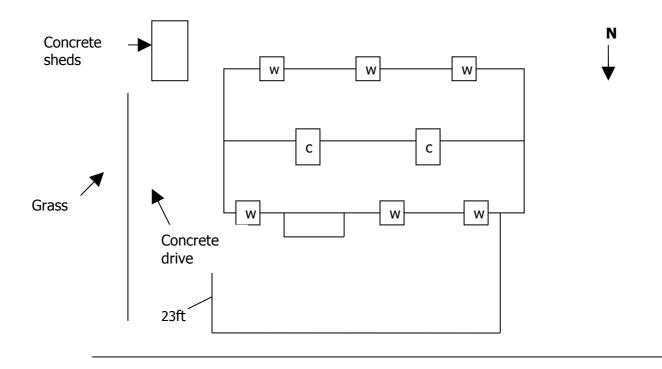

External Buildings, brief description:
Small shed, old barn(stone) and two modern barns.

Description of house setting:
Perpendicular to road, currently occupied, modernized. Several out-buildings and yard.

#### **Photographs of site:**

| Route No:               | 1                 | Reference No:         | 2             |
|-------------------------|-------------------|-----------------------|---------------|
|                         | <u> 1</u>         |                       |               |
| Location:               |                   | Townland:             | Kilbaha South |
| National Grid Ref:      | 71 194<br>147 880 | Six Inch Sheet No:    | 3             |
| Orientation(long axis): | East / West       | No. of Stories:       | 1             |
| House Type:             | Detatched         | Modern:               | No            |
|                         |                   |                       |               |
| No. Windows Front       | 3                 | No. Windows Back      | 3             |
| Lintels:                |                   | Material:             |               |
| No. Doors Front:        |                   | No. Doors Back:       | 0             |
| Lintels:                |                   | Material:             |               |
| Roof                    | Yes               | Type Hipped or Gable: | Gable         |
| Barges                  | Yes               |                       |               |
| External Length         | 38ft              | External Width:       | 18ft 9"       |
| Rendered:               | Yes               |                       |               |
| External Buildings, br  | ief description   |                       |               |

Concrete sheds.

Description of house setting:

# Photographs of site.

Sketch: Showing approximate location of windows (w), doors (D), bays (internal partitions), chimneys (C), fireplaces, porch, floor type: wood, stone, earth:

Road

| Route No:               | 1                 | Reference No:          | 3             |
|-------------------------|-------------------|------------------------|---------------|
| Location:               |                   | Townland:              | Kilbaha North |
| National Grid Ref:      | 72 048<br>147 844 | Six Inch Sheet No:     | 3             |
| Orientation(long axis): | East / West       | No. of Stories:        | 1             |
| House Type:             | Detatched         | Modern:                | No            |
| No. Windows Front       | 3                 | No. Windows Back       | 4             |
| Lintels:                |                   | Material:              |               |
| No. Doors Front:        | 1                 | No. Doors Back:        | 1             |
| Lintels:                |                   | Material:              |               |
| Roof                    | Yes (felt)        | Type Hipped or Gable:  | Gable         |
| Barges                  | No                |                        |               |
| <b>External Length</b>  | 43ft              | <b>External Width:</b> | 20ft          |
| Wall Thickness:         | 500mm             | Wall Material:         | Stone         |
| Rendered:               | Yes               | Road / Track to house: | No            |

# **Description of house setting:**

Right angles to road, 23ft from road. Ground slopes away North, floor also slopes. Single storey south end  $1\frac{1}{2}$  storey north end.

| Route No:          | 1                    | Reference No:         | 12            |
|--------------------|----------------------|-----------------------|---------------|
| Location:          |                      | Townland:             | Kilbaha South |
| National Grid Ref: | 72 913               | Six Inch Sheet No:    |               |
|                    | 147 869              |                       |               |
| Orientation(long   | North / South        | No. of Stories:       |               |
| axis):             |                      |                       |               |
| House Type:        | Detached             | Modern:               | No            |
| No. Windows Front  | 3                    | No. Windows Back      | 4             |
| Lintels:           |                      | Material:             |               |
| No. Doors Front:   | 1                    | No. Doors Back:       | 1             |
| Lintels:           |                      | Material:             |               |
| Roof               | Yes (asbestos slate) | Type Hipped or Gable: | Gable         |
| Barges             | No                   |                       |               |
| External Length    | 40ft                 | External Width:       | 19ft          |
| Wall Thickness:    | 2ft                  | Wall Material:        | Stone         |
| Rendered:          | Yes                  | Road / Track to       | No            |
|                    |                      | house:                |               |