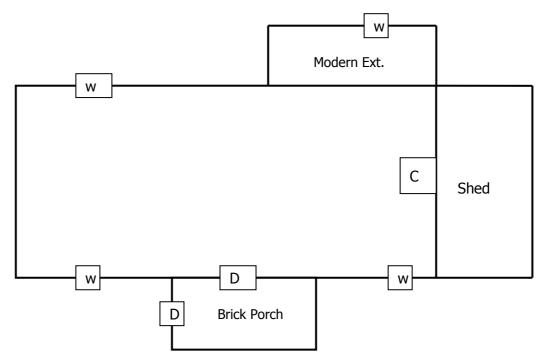

# Photographs of site.

Sketch: Showing approximate location of windows (w), doors (D), bays (internal partitions), chimneys (C), fireplaces, porch, floor type: wood, stone, earth:

Road

| Route No:               | 1                 | Reference No:          | 3             |
|-------------------------|-------------------|------------------------|---------------|
| Location:               |                   | Townland:              | Kilbaha North |
| National Grid Ref:      | 72 048<br>147 844 | Six Inch Sheet No:     | 3             |
| Orientation(long axis): | East / West       | No. of Stories:        | 1             |
| House Type:             | Detatched         | Modern:                | No            |
| No. Windows Front       | 3                 | No. Windows Back       | 4             |
| Lintels:                |                   | Material:              |               |
| No. Doors Front:        | 1                 | No. Doors Back:        | 1             |
| Lintels:                |                   | Material:              |               |
| Roof                    | Yes (felt)        | Type Hipped or Gable:  | Gable         |
| Barges                  | No                |                        |               |
| <b>External Length</b>  | 43ft              | <b>External Width:</b> | 20ft          |
| Wall Thickness:         | 500mm             | Wall Material:         | Stone         |
| Rendered:               | Yes               | Road / Track to house: | No            |