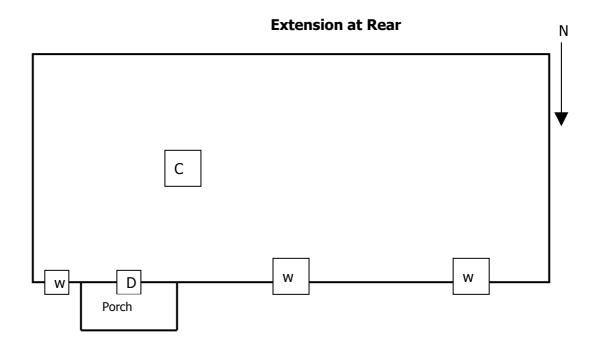

# Description of house setting:

Parallel to road. Extension to rear. Separate garage to East and a short driveway.

Photographs of House:

Route 2

| Route No:          | 2                | Reference No:         | 1             |
|--------------------|------------------|-----------------------|---------------|
| Location:          |                  | Townland:             | Kilbaha North |
| National Grid Ref: | 71 397           | Six Inch Sheet No:    |               |
|                    | 146 654          |                       |               |
| Orientation(long   | East / West      | No. of Stories:       | 1 1/2         |
| axis):             |                  |                       |               |
| House Type:        | Detached         | Modern:               | Yes           |
| No. Windows Front  | 8                | No. Windows Back      |               |
| Lintels:           | Yes              | Material:             | Concrete      |
| No. Doors Front:   | 1                | No. Doors Back:       |               |
| Lintels:           | Yes              | Material:             | Brick arch    |
| Roof               | Yes ( new slate) | Type Hipped or Gable: | Gable         |
| Barges             | No               | Decorative Plaster:   | Local         |
|                    |                  |                       | sandstone,    |
|                    |                  |                       | exposed       |
|                    |                  |                       | stonework.    |
| External Length    |                  | External Width:       |               |
| Wall Thickness:    |                  | Wall Material:        |               |
| Rendered:          |                  | Road / Track to       |               |
|                    |                  | house:                |               |

### **Description of house setting:**

Parallel to road, no boundary walls (newly built house). Exposed sandstone stone work, second floor in attic. Shed at rear with window at 2<sup>nd</sup> level house.