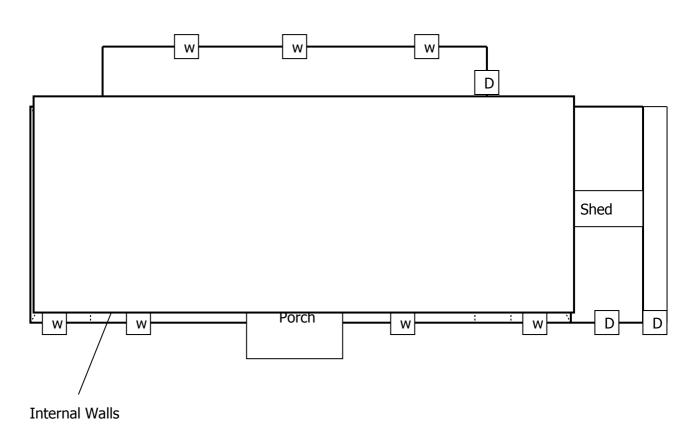

# Photographs of site.

Sketch: Showing approximate location of windows (w), doors (D), bays (internal partitions), chimneys (C), fireplaces, porch, floor type: wood, stone, earth:

Road

| Route No:               | 1                 | Reference No:          | 3             |
|-------------------------|-------------------|------------------------|---------------|
| Location:               |                   | Townland:              | Kilbaha North |
| National Grid Ref:      | 72 048<br>147 844 | Six Inch Sheet No:     | 3             |
| Orientation(long axis): | East / West       | No. of Stories:        | 1             |
| House Type:             | Detatched         | Modern:                | No            |
| No. Windows Front       | 3                 | No. Windows Back       | 4             |
| Lintels:                |                   | Material:              |               |
| No. Doors Front:        | 1                 | No. Doors Back:        | 1             |
| Lintels:                |                   | Material:              |               |
| Roof                    | Yes (felt)        | Type Hipped or Gable:  | Gable         |
| Barges                  | No                |                        |               |
| <b>External Length</b>  | 43ft              | <b>External Width:</b> | 20ft          |
| Wall Thickness:         | 500mm             | Wall Material:         | Stone         |
| Rendered:               | Yes               | Road / Track to house: | No            |