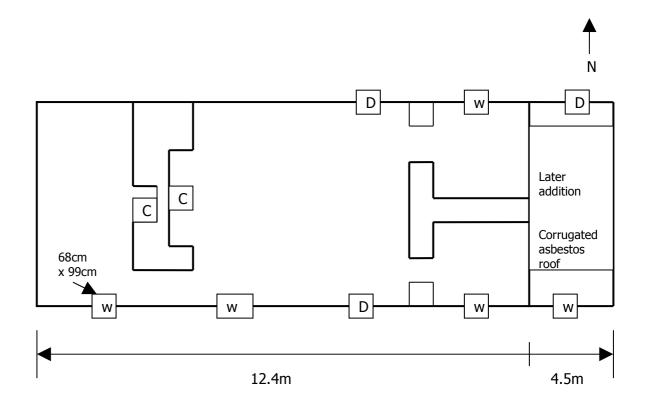

### **Photographs of House:**

Sketch: Showing setting of the house and situation to the road, parallel, elevated etc. Include walls, gates, any abandoned machinery etc.:

| Route No:               | 2                 | Reference No:          | 5                                                                                          |
|-------------------------|-------------------|------------------------|--------------------------------------------------------------------------------------------|
| Location:               |                   | Townland:              | Kilbaha North                                                                              |
| National Grid Ref:      | 71 916<br>148 920 | Six Inch Sheet No:     |                                                                                            |
| Orientation(long axis): | East / West       | No. of Stories:        | 1                                                                                          |
| House Type:             | Detached          | Modern:                | No                                                                                         |
| No. Windows Front       | 4                 | No. Windows Back       | 1                                                                                          |
| Lintels:                | Yes               | Material:              | Concrete sills                                                                             |
| No. Doors Front:        | 1                 | No. Doors Back:        | 2                                                                                          |
| Lintels:                | Yes               | Material:              | Cannot see<br>lintels as they<br>are rendered.                                             |
| Roof                    | Yes (slate)       | Type Hipped or Gable:  | Gable (with old ties for thatch in one gable).                                             |
| Barges                  | Yes (concrete)    | Decorative Plaster:    | Plaster rendering over stone possibly. Exterior and interior are plastered.                |
| External Length         | 12.4m             | External Width:        | 5.62m                                                                                      |
| Wall Thickness:         | 0.60m             | Wall Material:         |                                                                                            |
| Rendered:               | Yes with plaster  | Road / Track to house: | Close to road,<br>small front<br>garden approx<br>3-4m wide from<br>road to front<br>door. |

Large fireplace. 3 bedrooms, possibly modern addition of low ceiling. One main living space, fire lit directly on the floor. No grate.