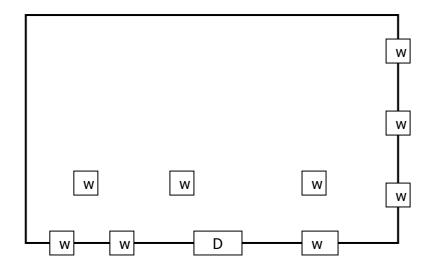

# Small sketch of house showing north:

Road

| Route No:               | 2                  | Reference No:              | 2               |
|-------------------------|--------------------|----------------------------|-----------------|
| Location:               |                    | Townland:                  | Kilbaha North   |
| National Grid Ref:      | 71 552             | Six Inch Sheet No:         |                 |
|                         | 146 661            |                            |                 |
| Orientation(long axis): | East / West        | No. of Stories:            | 1 ½             |
| House Type:             | Detached           | Modern:                    | No              |
| No. Windows Front       | 3                  | No. Windows Back           |                 |
| Lintels:                | Yes                | Material:                  | Stone lintels   |
|                         |                    |                            | and sills       |
| No. Doors Front:        | 1                  | No. Doors Back:            | 1               |
| Lintels:                | Yes                | Material:                  | Stone slab      |
| Roof                    | Yes (slate)        | Type Hipped or Gable:      | Gable           |
| Barges                  | Yes Connemara      | <b>Decorative Plaster:</b> | No, random      |
|                         | style barge, slate |                            | coursing        |
|                         |                    |                            | stonework       |
| <b>External Length</b>  | 13.6m              | <b>External Width:</b>     | 5.9m            |
| Wall Thickness:         | 0.6m               | Wall Material:             | Shale           |
| Rendered:               | No                 | Road / Track to            | Road at side,   |
|                         |                    | house:                     | small garden at |
|                         |                    |                            | front.          |

# **Description of house setting:**

Situated parallel to road, same level stone walls. Area of beauty, fields with stone boundary walls behind house. House has been refurbished extensively.

Photographs of House: