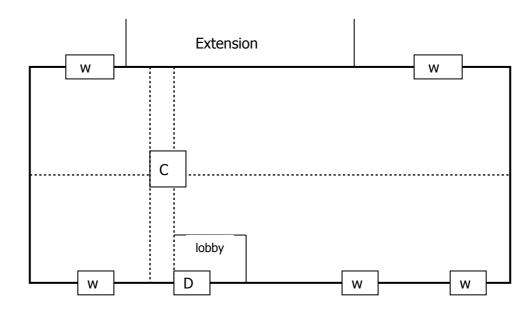

### **Description of house setting:**

Parallel to road, no boundary walls (newly built house). Exposed sandstone stone work, second floor in attic. Shed at rear with window at 2<sup>nd</sup> level house.

# **Photographs of House:**

# Small sketch of house showing north:

Road

| Route No:               | 2                  | Reference No:              | 2               |
|-------------------------|--------------------|----------------------------|-----------------|
| Location:               |                    | Townland:                  | Kilbaha North   |
| National Grid Ref:      | 71 552             | Six Inch Sheet No:         |                 |
|                         | 146 661            |                            |                 |
| Orientation(long axis): | East / West        | No. of Stories:            | 1 ½             |
| House Type:             | Detached           | Modern:                    | No              |
| No. Windows Front       | 3                  | No. Windows Back           |                 |
| Lintels:                | Yes                | Material:                  | Stone lintels   |
|                         |                    |                            | and sills       |
| No. Doors Front:        | 1                  | No. Doors Back:            | 1               |
| Lintels:                | Yes                | Material:                  | Stone slab      |
| Roof                    | Yes (slate)        | Type Hipped or Gable:      | Gable           |
| Barges                  | Yes Connemara      | <b>Decorative Plaster:</b> | No, random      |
|                         | style barge, slate |                            | coursing        |
|                         |                    |                            | stonework       |
| <b>External Length</b>  | 13.6m              | <b>External Width:</b>     | 5.9m            |
| Wall Thickness:         | 0.6m               | Wall Material:             | Shale           |
| Rendered:               | No                 | Road / Track to            | Road at side,   |
|                         |                    | house:                     | small garden at |
|                         |                    |                            | front.          |