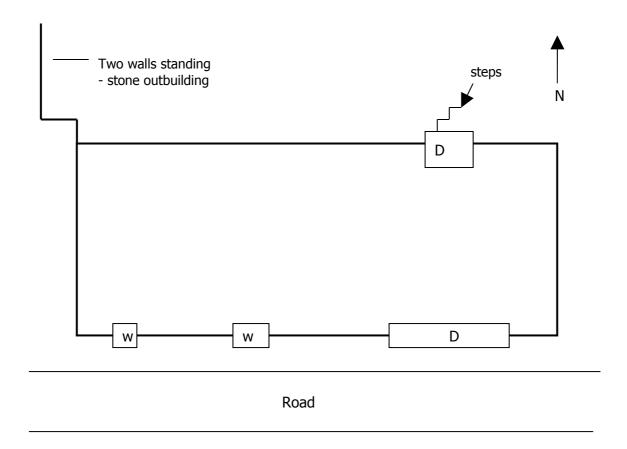

# External Buildings, brief description:

Long stone sheds at right angles to house and Dutch barn.

# Description of house setting:

Right angle to road.

**Photographs of site:** 

| Route No:               | 1                 | Reference No:          | 4             |
|-------------------------|-------------------|------------------------|---------------|
| Location:               |                   | Townland:              | Kilbaha North |
| National Grid Ref:      | 72 267<br>147 818 | Six Inch Sheet No:     | 3             |
| Orientation(long axis): | East / West       | No. of Stories:        |               |
| House Type:             |                   | Modern:                | No            |
| No. Windows Front       | 2                 | No. Windows Back       | None          |
| Lintels:                | Yes               | Material:              | Stone         |
| No. Doors Front:        | 1                 | No. Doors Back:        | 1             |
| Lintels:                |                   | Material:              |               |
| Roof                    | No                | Type Hipped or Gable:  |               |
| Barges                  | No                |                        |               |
| External Length         | 39ft              | External Width:        | 17ft          |
| Wall Thickness:         | 24 inches         | Wall Material:         | Stone         |
| Rendered:               | No                | Road / Track to house: | No            |

# **External Buildings, brief description:**

Ruined stone out-building at right angles to house.