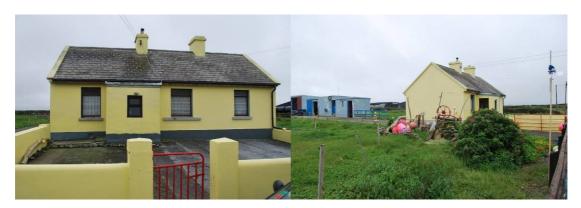

#### **Photographs of site:**

| Route No:               | 1                 | Reference No:         | 2             |
|-------------------------|-------------------|-----------------------|---------------|
|                         | <u> 1</u>         |                       |               |
| Location:               |                   | Townland:             | Kilbaha South |
| National Grid Ref:      | 71 194<br>147 880 | Six Inch Sheet No:    | 3             |
| Orientation(long axis): | East / West       | No. of Stories:       | 1             |
| House Type:             | Detatched         | Modern:               | No            |
|                         |                   |                       |               |
| No. Windows Front       | 3                 | No. Windows Back      | 3             |
| Lintels:                |                   | Material:             |               |
| No. Doors Front:        |                   | No. Doors Back:       | 0             |
| Lintels:                |                   | Material:             |               |
| Roof                    | Yes               | Type Hipped or Gable: | Gable         |
| Barges                  | Yes               |                       |               |
| External Length         | 38ft              | External Width:       | 18ft 9"       |
| Rendered:               | Yes               |                       |               |
| External Buildings, br  | ief description   |                       |               |

# **Photographs of House:**

| Route No:                              | 1                  | Reference No:         | 8             |  |  |
|----------------------------------------|--------------------|-----------------------|---------------|--|--|
| Location:                              |                    | Townland:             | Kilbaha South |  |  |
| National Grid Ref:                     | 72 454             | Six Inch Sheet No:    | 3             |  |  |
|                                        | 147 814            |                       |               |  |  |
| Orientation(long                       | East / West        | No. of Stories:       | 1             |  |  |
| axis):                                 |                    |                       |               |  |  |
| House Type:                            |                    | Modern:               | No            |  |  |
| No. Windows Front                      | 2                  | No. Windows Back      | 2             |  |  |
| Lintels:                               |                    | Material:             |               |  |  |
| No. Doors Front:                       | 1                  | No. Doors Back:       | 1             |  |  |
| Lintels:                               |                    | Material:             |               |  |  |
| Roof                                   | Yes(concrete tile) | Type Hipped or Gable: | Gable         |  |  |
| Barges                                 | No                 |                       |               |  |  |
| External Length                        | 28ft               | External Width:       | 17ft 6 inches |  |  |
| Wall Thickness:                        | 24 inches          | Wall Material:        | Stone         |  |  |
| Rendered:                              | Yes                | Road / Track to       |               |  |  |
|                                        |                    | house:                |               |  |  |
| Internal Features, brie                | f description:     |                       |               |  |  |
|                                        |                    |                       |               |  |  |
| External Buildings, brief description: |                    |                       |               |  |  |
| Shed adjoining, approx 20ft.           |                    |                       |               |  |  |
| Description of house s                 | etting:            |                       |               |  |  |