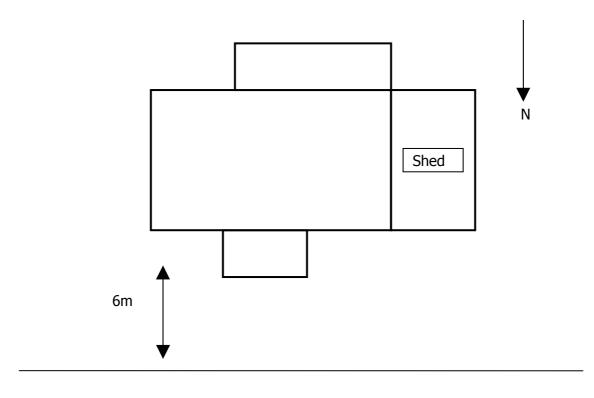

# **Description of house setting:**

1½ storey stone clad house, with dormer windows. Gable ends. 10m from road.

Small sketch of house showing north:

| Route No:               | 1                 | Reference No:          | 6                  |
|-------------------------|-------------------|------------------------|--------------------|
| Location:               |                   | Townland:              | Kilabaha South     |
| National Grid Ref:      | 72 267<br>147 818 | Six Inch Sheet No:     |                    |
| Orientation(long axis): | East / West       | No. of Stories:        | Dormer<br>Bungalow |
| House Type:             | Detatched         | Modern:                | Yes                |
| No. Windows Front       |                   | No. Windows Back       |                    |
| Lintels:                |                   | Material:              |                    |
| No. Doors Front:        |                   | No. Doors Back:        |                    |
| Lintels:                |                   | Material:              |                    |
| Roof                    |                   | Type Hipped or Gable:  |                    |
| Barges                  |                   |                        |                    |
| External Length         |                   | External Width:        |                    |
| Wall Thickness:         |                   | Wall Material:         |                    |
| Rendered:               |                   | Road / Track to house: |                    |
| Internal Features, bri  | ef description:   |                        |                    |