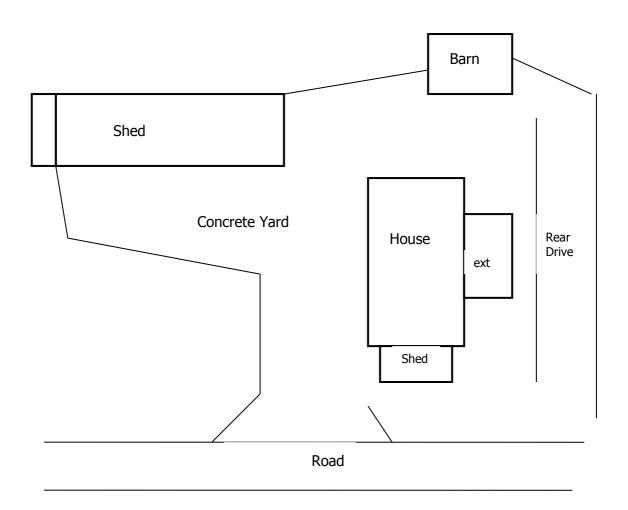

External Buildings, brief description:
Small shed, old barn(stone) and two modern barns.

Description of house setting:
Perpendicular to road, currently occupied, modernized. Several out-buildings and yard.

#### **Photographs of site:**

| Route No:               | 1                 | Reference No:         | 2             |
|-------------------------|-------------------|-----------------------|---------------|
|                         | <u> 1</u>         |                       |               |
| Location:               |                   | Townland:             | Kilbaha South |
| National Grid Ref:      | 71 194<br>147 880 | Six Inch Sheet No:    | 3             |
| Orientation(long axis): | East / West       | No. of Stories:       | 1             |
| House Type:             | Detatched         | Modern:               | No            |
|                         |                   |                       |               |
| No. Windows Front       | 3                 | No. Windows Back      | 3             |
| Lintels:                |                   | Material:             |               |
| No. Doors Front:        |                   | No. Doors Back:       | 0             |
| Lintels:                |                   | Material:             |               |
| Roof                    | Yes               | Type Hipped or Gable: | Gable         |
| Barges                  | Yes               |                       |               |
| External Length         | 38ft              | External Width:       | 18ft 9"       |
| Rendered:               | Yes               |                       |               |
| External Buildings, br  | ief description   |                       |               |