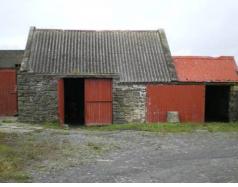

# External Buildings, brief description:

Long stone sheds at right angles to house and Dutch barn.

# **External Buildings, brief description:**

Ruined stone out-building at right angles to house.

# External Buildings, brief description:

Stone shed at right angles – cattle or other livestock. Large block cowshed.