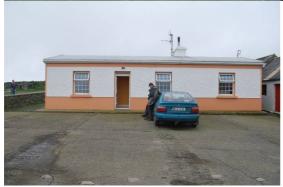

#### **Photographs of site:**

| Route No:               | 1                 | Reference No:         | 2             |
|-------------------------|-------------------|-----------------------|---------------|
|                         | <u> 1</u>         |                       |               |
| Location:               |                   | Townland:             | Kilbaha South |
| National Grid Ref:      | 71 194<br>147 880 | Six Inch Sheet No:    | 3             |
| Orientation(long axis): | East / West       | No. of Stories:       | 1             |
| House Type:             | Detatched         | Modern:               | No            |
|                         |                   |                       |               |
| No. Windows Front       | 3                 | No. Windows Back      | 3             |
| Lintels:                |                   | Material:             |               |
| No. Doors Front:        |                   | No. Doors Back:       | 0             |
| Lintels:                |                   | Material:             |               |
| Roof                    | Yes               | Type Hipped or Gable: | Gable         |
| Barges                  | Yes               |                       |               |
| External Length         | 38ft              | External Width:       | 18ft 9"       |
| Rendered:               | Yes               |                       |               |
| External Buildings, br  | ief description   |                       |               |

# Photographs of site.

Sketch: Showing approximate location of windows (w), doors (D), bays (internal partitions), chimneys (C), fireplaces, porch, floor type: wood, stone, earth:

Road

| Route No:               | 1                 | Reference No:          | 3             |
|-------------------------|-------------------|------------------------|---------------|
| Location:               |                   | Townland:              | Kilbaha North |
| National Grid Ref:      | 72 048<br>147 844 | Six Inch Sheet No:     | 3             |
| Orientation(long axis): | East / West       | No. of Stories:        | 1             |
| House Type:             | Detatched         | Modern:                | No            |
| No. Windows Front       | 3                 | No. Windows Back       | 4             |
| Lintels:                |                   | Material:              |               |
| No. Doors Front:        | 1                 | No. Doors Back:        | 1             |
| Lintels:                |                   | Material:              |               |
| Roof                    | Yes (felt)        | Type Hipped or Gable:  | Gable         |
| Barges                  | No                |                        |               |
| <b>External Length</b>  | 43ft              | <b>External Width:</b> | 20ft          |
| Wall Thickness:         | 500mm             | Wall Material:         | Stone         |
| Rendered:               | Yes               | Road / Track to house: | No            |