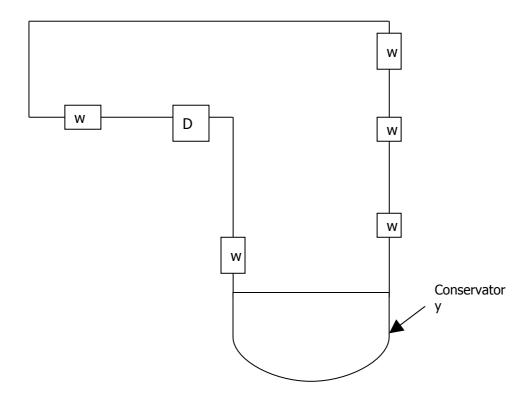

Sketch: Showing setting of the house and situation to the road, parallel, elevated etc. Include walls, gates, any abandoned machinery etc.:

| Route No:          | 2                 | Reference No:              | 3             |
|--------------------|-------------------|----------------------------|---------------|
| Location:          |                   | Townland:                  | Kilbaha North |
| National Grid Ref: | 71 536<br>148 737 | Six Inch Sheet No:         |               |
| Orientation(long   | With road         | No. of Stories:            | 1 ½           |
| axis):             |                   |                            |               |
| House Type:        | Detached          | Modern:                    | Yes           |
| No. Windows Front  |                   | No. Windows Back           |               |
| Lintels:           |                   | Material:                  |               |
| No. Doors Front:   |                   | No. Doors Back:            |               |
| Lintels:           |                   | Material:                  |               |
| Roof               |                   | Type Hipped or Gable:      |               |
| Barges             |                   | <b>Decorative Plaster:</b> |               |
| External Length    |                   | External Width:            |               |
| Wall Thickness:    |                   | Wall Material:             |               |
| Rendered:          |                   | Road / Track to            |               |
|                    |                   | house:                     |               |