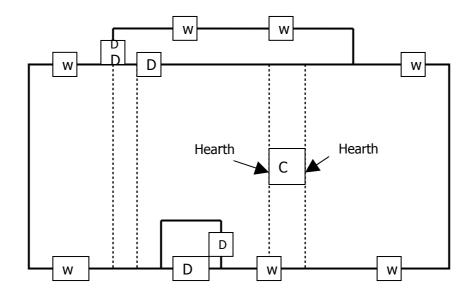

# Photographs of site.

Sketch: Showing approximate location of windows (w), doors (D), bays (internal partitions), chimneys (C), fireplaces, porch, floor type: wood, stone, earth:

Road

| Route No:               | 1                 | Reference No:          | 3             |
|-------------------------|-------------------|------------------------|---------------|
| Location:               |                   | Townland:              | Kilbaha North |
| National Grid Ref:      | 72 048<br>147 844 | Six Inch Sheet No:     | 3             |
| Orientation(long axis): | East / West       | No. of Stories:        | 1             |
| House Type:             | Detatched         | Modern:                | No            |
| No. Windows Front       | 3                 | No. Windows Back       | 4             |
| Lintels:                |                   | Material:              |               |
| No. Doors Front:        | 1                 | No. Doors Back:        | 1             |
| Lintels:                |                   | Material:              |               |
| Roof                    | Yes (felt)        | Type Hipped or Gable:  | Gable         |
| Barges                  | No                |                        |               |
| <b>External Length</b>  | 43ft              | <b>External Width:</b> | 20ft          |
| Wall Thickness:         | 500mm             | Wall Material:         | Stone         |
| Rendered:               | Yes               | Road / Track to house: | No            |

Two fireplaces- hearth each side chimney in two rooms.