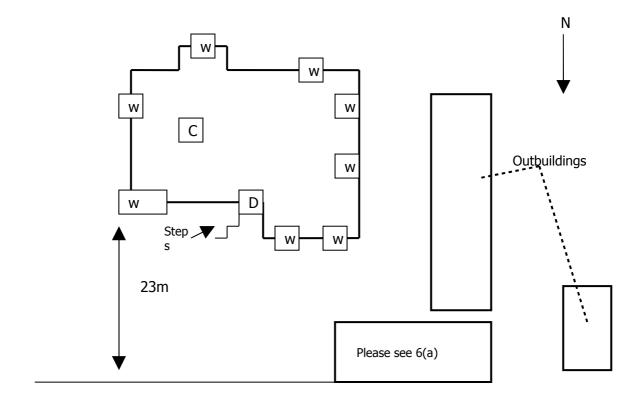

# Small sketch showing outbuildings and north:

To right of main building.

| Route No:          | 2           | Reference No:              | 6(b)              |
|--------------------|-------------|----------------------------|-------------------|
|                    | 2           |                            | 0(0)              |
| Location:          |             | Townland:                  |                   |
| National Grid Ref: |             | Six Inch Sheet No:         |                   |
| Orientation(long   | East / West | No. of Stories:            | 1                 |
| axis):             |             |                            |                   |
| House Type:        | Detached    | Modern:                    | Yes               |
| No. Windows Front  |             | No. Windows Back           | 2                 |
| Lintels:           | Yes         | Material:                  | Can't see top of  |
|                    |             |                            | lintels, concrete |
|                    |             |                            | sills             |
| No. Doors Front:   |             | No. Doors Back:            | 1                 |
| Lintels:           |             | Material:                  |                   |
| Roof               | Yes (slate) | Type Hipped or Gable:      | Gable(with        |
|                    |             |                            | window at         |
|                    |             |                            | ground level on   |
|                    |             |                            | west side)        |
| Barges             | No          | <b>Decorative Plaster:</b> | Pebbledash and    |
|                    |             |                            | stonework         |
|                    |             |                            | facing            |
| External Length    |             | External Width:            |                   |
| Wall Thickness:    |             | Wall Material:             |                   |
| Rendered:          |             | Road / Track to            |                   |
|                    |             | house:                     |                   |

# **Description of house setting:**

House looks to be circa 1970's or 80's one door at front, 3 long windows at front, one chimney, windows at both sides, and porch at back.

Exposed stone facing and pebbledash at front. House set approx 23m back from road, modern outbuilding to west.