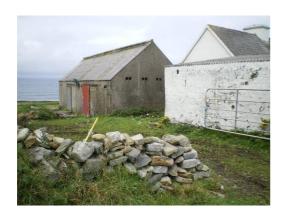

# External Buildings, brief description:

Long outbuilding running North / South approx. 3 door openings, one double door at centre, same materials as main residence.

### **External Buildings, brief description:**

Behind and next to house modern barn and stone, rendered shed. To west old outhouses opposite across road.

# External Buildings, brief description:

Modern out building at west gable, older stone built outhouse at rear east side, local stone galvanized roof and doors with some modern built additions.