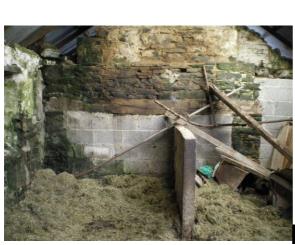

Large fireplace. 3 bedrooms, possibly modern addition of low ceiling. One main living space, fire lit directly on the floor. No grate.

### **External Buildings, brief description:**

Modern outbuildings from cast concrete and galvanized roof possibly used for farm machinery and animals, milking. Shed across the road is also a modern building, but there is the remainder of a boundary wall that could have been an old house/barn.