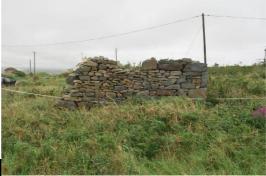

# External Buildings, brief description:

Long stone sheds at right angles to house and Dutch barn.

# **External Buildings, brief description:**

Ruined stone out-building at right angles to house.

**External Buildings, brief description:** 

Description of house setting:

Ruin parallel to the road, no complete walls.