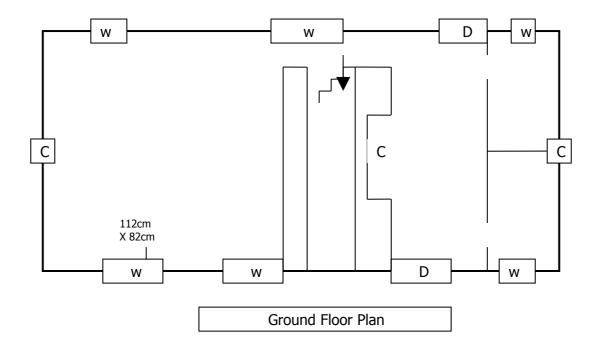

# Photographs of site.

Sketch: Showing approximate location of windows (w), doors (D), bays (internal partitions), chimneys (C), fireplaces, porch, floor type: wood, stone, earth:

Road

| Route No:               | 1                 | Reference No:          | 3             |
|-------------------------|-------------------|------------------------|---------------|
| Location:               |                   | Townland:              | Kilbaha North |
| National Grid Ref:      | 72 048<br>147 844 | Six Inch Sheet No:     | 3             |
| Orientation(long axis): | East / West       | No. of Stories:        | 1             |
| House Type:             | Detatched         | Modern:                | No            |
| No. Windows Front       | 3                 | No. Windows Back       | 4             |
| Lintels:                |                   | Material:              |               |
| No. Doors Front:        | 1                 | No. Doors Back:        | 1             |
| Lintels:                |                   | Material:              |               |
| Roof                    | Yes (felt)        | Type Hipped or Gable:  | Gable         |
| Barges                  | No                |                        |               |
| <b>External Length</b>  | 43ft              | <b>External Width:</b> | 20ft          |
| Wall Thickness:         | 500mm             | Wall Material:         | Stone         |
| Rendered:               | Yes               | Road / Track to house: | No            |