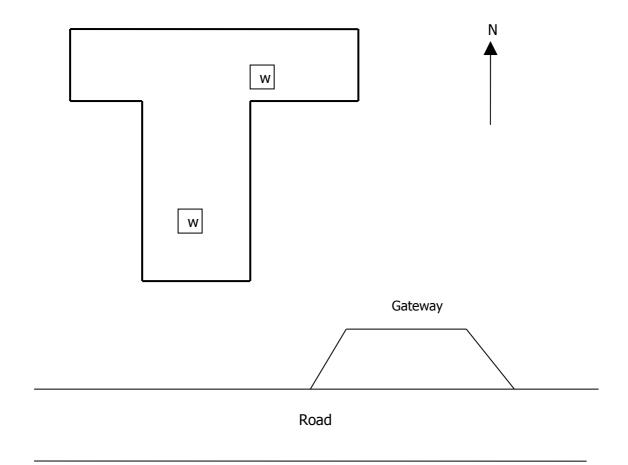

# Photographs of site.

Sketch: Showing approximate location of windows (w), doors (D), bays (internal partitions), chimneys (C), fireplaces, porch, floor type: wood, stone, earth:

Road

| Route No:               | 1                 | Reference No:          | 3             |
|-------------------------|-------------------|------------------------|---------------|
| Location:               |                   | Townland:              | Kilbaha North |
| National Grid Ref:      | 72 048<br>147 844 | Six Inch Sheet No:     | 3             |
| Orientation(long axis): | East / West       | No. of Stories:        | 1             |
| House Type:             | Detatched         | Modern:                | No            |
| No. Windows Front       | 3                 | No. Windows Back       | 4             |
| Lintels:                |                   | Material:              |               |
| No. Doors Front:        | 1                 | No. Doors Back:        | 1             |
| Lintels:                |                   | Material:              |               |
| Roof                    | Yes (felt)        | Type Hipped or Gable:  | Gable         |
| Barges                  | No                |                        |               |
| <b>External Length</b>  | 43ft              | <b>External Width:</b> | 20ft          |
| Wall Thickness:         | 500mm             | Wall Material:         | Stone         |
| Rendered:               | Yes               | Road / Track to house: | No            |