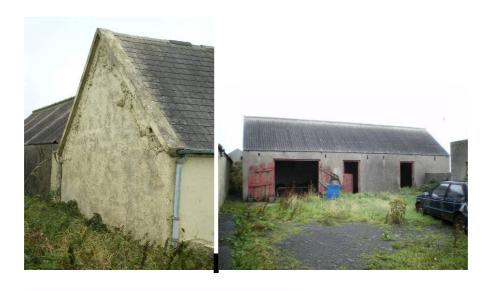

### **External Buildings, brief description:**

Behind and next to house modern barn and stone, rendered shed. To west old outhouses opposite across road.

# **Description of house setting:**

First part (1938) right angles to road North / South. 2<sup>nd</sup> extension to west. Behind that 2<sup>nd</sup> extension is flat roof. 3<sup>rd</sup> extension to east. Modern stone boundary wall. Quern stone set in wall opposite house.