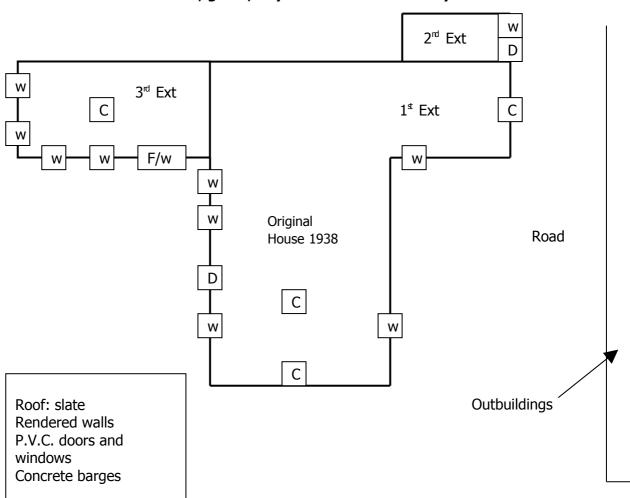

# **Description of house setting:**

First part (1938) right angles to road North / South. 2<sup>nd</sup> extension to west. Behind that 2<sup>nd</sup> extension is flat roof. 3<sup>rd</sup> extension to east. Modern stone boundary wall. Quern stone set in wall opposite house.

### **Photographs of House:**

Sketch: Showing setting of the house and situation to the road, parallel, elevated etc. Include walls, gates, any abandoned machinery etc.:

| Route No:               | 2                 | Reference No:          | 5                                                                                          |
|-------------------------|-------------------|------------------------|--------------------------------------------------------------------------------------------|
| Location:               |                   | Townland:              | Kilbaha North                                                                              |
| National Grid Ref:      | 71 916<br>148 920 | Six Inch Sheet No:     |                                                                                            |
| Orientation(long axis): | East / West       | No. of Stories:        | 1                                                                                          |
| House Type:             | Detached          | Modern:                | No                                                                                         |
| No. Windows Front       | 4                 | No. Windows Back       | 1                                                                                          |
| Lintels:                | Yes               | Material:              | Concrete sills                                                                             |
| No. Doors Front:        | 1                 | No. Doors Back:        | 2                                                                                          |
| Lintels:                | Yes               | Material:              | Cannot see<br>lintels as they<br>are rendered.                                             |
| Roof                    | Yes (slate)       | Type Hipped or Gable:  | Gable (with old ties for thatch in one gable).                                             |
| Barges                  | Yes (concrete)    | Decorative Plaster:    | Plaster rendering over stone possibly. Exterior and interior are plastered.                |
| External Length         | 12.4m             | External Width:        | 5.62m                                                                                      |
| Wall Thickness:         | 0.60m             | Wall Material:         |                                                                                            |
| Rendered:               | Yes with plaster  | Road / Track to house: | Close to road,<br>small front<br>garden approx<br>3-4m wide from<br>road to front<br>door. |