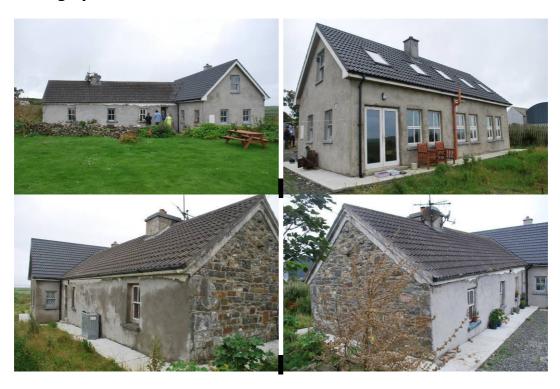

# **Description of house setting:**

Situated parallel to road, same level stone walls. Area of beauty, fields with stone boundary walls behind house. House has been refurbished extensively.

Photographs of House: