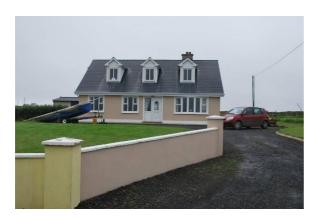

#### **Description of house setting:**

Bungalow, parallel to road, 24ft from road. Block built, tile gable roof. Two front doors, low front wall.