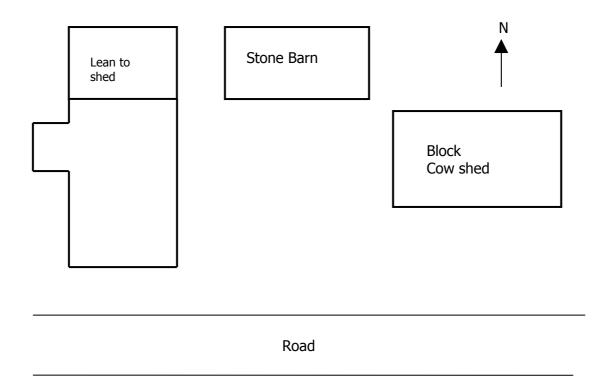

# External Buildings, brief description:

Long stone sheds at right angles to house and Dutch barn.

# Description of house setting:

Right angle to road.

**Photographs of site:** 

| Route No:               | 1                 | Reference No:          | 4             |
|-------------------------|-------------------|------------------------|---------------|
| Location:               |                   | Townland:              | Kilbaha North |
| National Grid Ref:      | 72 267<br>147 818 | Six Inch Sheet No:     | 3             |
| Orientation(long axis): | East / West       | No. of Stories:        |               |
| House Type:             |                   | Modern:                | No            |
| No. Windows Front       | 2                 | No. Windows Back       | None          |
| Lintels:                | Yes               | Material:              | Stone         |
| No. Doors Front:        | 1                 | No. Doors Back:        | 1             |
| Lintels:                |                   | Material:              |               |
| Roof                    | No                | Type Hipped or Gable:  |               |
| Barges                  | No                |                        |               |
| External Length         | 39ft              | External Width:        | 17ft          |
| Wall Thickness:         | 24 inches         | Wall Material:         | Stone         |
| Rendered:               | No                | Road / Track to house: | No            |

# **External Buildings, brief description:**

Ruined stone out-building at right angles to house.

# External Buildings, brief description:

Stone shed at right angles – cattle or other livestock. Large block cowshed.