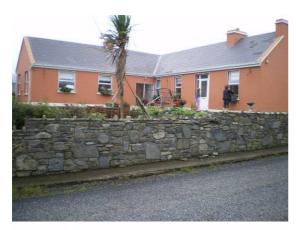

# **Description of house setting:**

First part (1938) right angles to road North / South. 2<sup>nd</sup> extension to west. Behind that 2<sup>nd</sup> extension is flat roof. 3<sup>rd</sup> extension to east. Modern stone boundary wall. Quern stone set in wall opposite house.

### **Photographs of House:**

Sketch: Showing setting of the house and situation to the road, parallel, elevated etc. Include walls, gates, any abandoned machinery etc.:

| Route No:               | 2                 | Reference No:          | 5                                                                                          |
|-------------------------|-------------------|------------------------|--------------------------------------------------------------------------------------------|
| Location:               |                   | Townland:              | Kilbaha North                                                                              |
| National Grid Ref:      | 71 916<br>148 920 | Six Inch Sheet No:     |                                                                                            |
| Orientation(long axis): | East / West       | No. of Stories:        | 1                                                                                          |
| House Type:             | Detached          | Modern:                | No                                                                                         |
| No. Windows Front       | 4                 | No. Windows Back       | 1                                                                                          |
| Lintels:                | Yes               | Material:              | Concrete sills                                                                             |
| No. Doors Front:        | 1                 | No. Doors Back:        | 2                                                                                          |
| Lintels:                | Yes               | Material:              | Cannot see<br>lintels as they<br>are rendered.                                             |
| Roof                    | Yes (slate)       | Type Hipped or Gable:  | Gable (with old ties for thatch in one gable).                                             |
| Barges                  | Yes (concrete)    | Decorative Plaster:    | Plaster rendering over stone possibly. Exterior and interior are plastered.                |
| External Length         | 12.4m             | External Width:        | 5.62m                                                                                      |
| Wall Thickness:         | 0.60m             | Wall Material:         |                                                                                            |
| Rendered:               | Yes with plaster  | Road / Track to house: | Close to road,<br>small front<br>garden approx<br>3-4m wide from<br>road to front<br>door. |