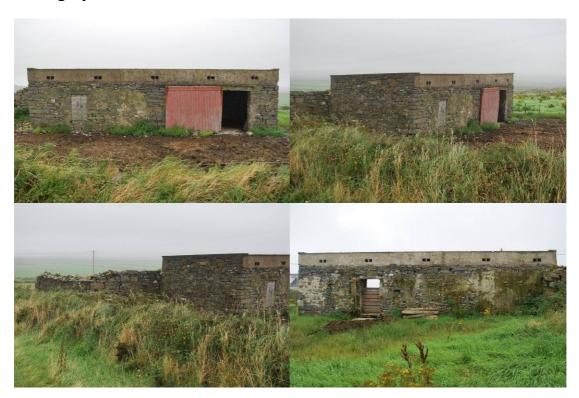

# External Buildings, brief description:

Long stone sheds at right angles to house and Dutch barn.

# Description of house setting:

Right angle to road.

**Photographs of site:** 

| Route No:               | 1                 | Reference No:          | 4             |
|-------------------------|-------------------|------------------------|---------------|
| Location:               |                   | Townland:              | Kilbaha North |
| National Grid Ref:      | 72 267<br>147 818 | Six Inch Sheet No:     | 3             |
| Orientation(long axis): | East / West       | No. of Stories:        |               |
| House Type:             |                   | Modern:                | No            |
| No. Windows Front       | 2                 | No. Windows Back       | None          |
| Lintels:                | Yes               | Material:              | Stone         |
| No. Doors Front:        | 1                 | No. Doors Back:        | 1             |
| Lintels:                |                   | Material:              |               |
| Roof                    | No                | Type Hipped or Gable:  |               |
| Barges                  | No                |                        |               |
| External Length         | 39ft              | External Width:        | 17ft          |
| Wall Thickness:         | 24 inches         | Wall Material:         | Stone         |
| Rendered:               | No                | Road / Track to house: | No            |

Converted to cow shed. Windows filled with stone and blocks. Doorway widened at front. Back doorway in tact. Corrugated roof.

# **External Buildings, brief description:**

Ruined stone out-building at right angles to house.