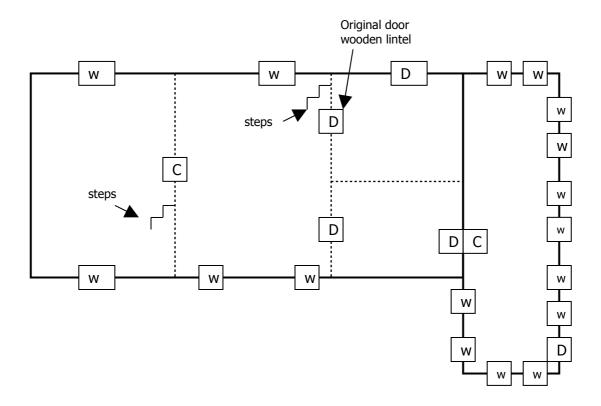

# External Buildings, brief description:

Long outbuilding running North / South approx. 3 door openings, one double door at centre, same materials as main residence.