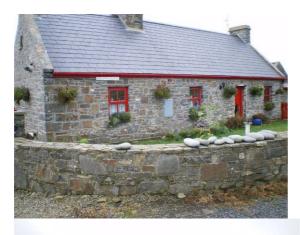

| No                 | Road / Track to            | Road at side,   |
|                         |                    | house:                     | small garden at |
|                         |                    |                            | front.          |

Large open fireplace, thick walls 2ft approx, 2 sleeping areas upstairs reached by modern stairs. Wooden beams at ceiling, high pitched ceiling.

# External Buildings, brief description:

Long outbuilding running North / South approx. 3 door openings, one double door at centre, same materials as main residence.

# **Description of house setting:**

Situated parallel to road, same level stone walls. Area of beauty, fields with stone boundary walls behind house. House has been refurbished extensively.

Photographs of House:













Sketch: Showing setting of the house and situation to the road, parallel, elevated etc. Include walls, gates, any abandoned machinery etc.:



| Route No:          | 2                 | Reference No:              | 3             |
|--------------------|-------------------|----------------------------|---------------|
| Location:          |                   | Townland:                  | Kilbaha North |
| National Grid Ref: | 71 536<br>148 737 | Six Inch Sheet No:         |               |
| Orientation(long   | With road         | No. of Stories:            | 1 ½           |
| axis):             |                   |                            |               |
| House Type:        | Detached          | Modern:                    | Yes           |
| No. Windows Front  |