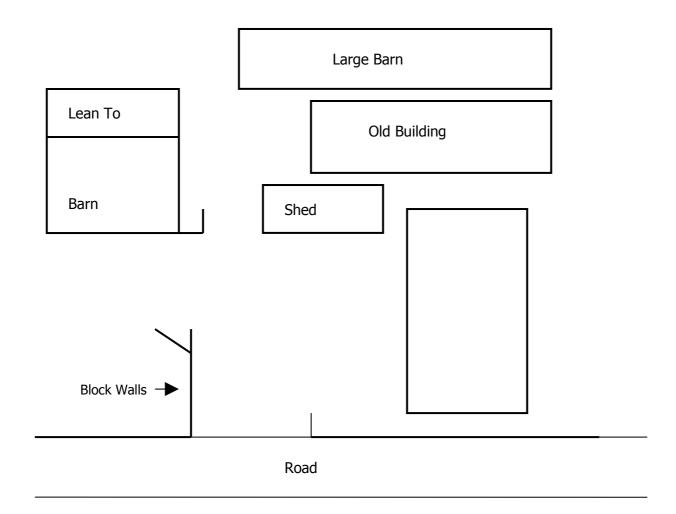

External Buildings, brief description:
Small shed, old barn(stone) and two modern barns.

Description of house setting:
Perpendicular to road, currently occupied, modernized. Several out-buildings and yard.

# External Buildings, brief description:

Long stone sheds at right angles to house and Dutch barn.

# **External Buildings, brief description:**

Ruined stone out-building at right angles to house.