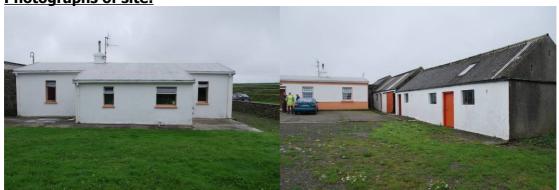

#### **Photographs of site:**

| Route No:               | 1                 | Reference No:         | 2             |
|-------------------------|-------------------|-----------------------|---------------|
|                         | <u> 1</u>         |                       |               |
| Location:               |                   | Townland:             | Kilbaha South |
| National Grid Ref:      | 71 194<br>147 880 | Six Inch Sheet No:    | 3             |
| Orientation(long axis): | East / West       | No. of Stories:       | 1             |
| House Type:             | Detatched         | Modern:               | No            |
|                         |                   |                       |               |
| No. Windows Front       | 3                 | No. Windows Back      | 3             |
| Lintels:                |                   | Material:             |               |
| No. Doors Front:        |                   | No. Doors Back:       | 0             |
| Lintels:                |                   | Material:             |               |
| Roof                    | Yes               | Type Hipped or Gable: | Gable         |
| Barges                  | Yes               |                       |               |
| External Length         | 38ft              | External Width:       | 18ft 9"       |
| Rendered:               | Yes               |                       |               |
| External Buildings, br  | ief description   |                       |               |

# Photographs of site.

Sketch: Showing approximate location of windows (w), doors (D), bays (internal partitions), chimneys (C), fireplaces, porch, floor type: wood, stone, earth:

Road

| Route No:               | 1                 | Reference No:          | 3             |
|-------------------------|-------------------|------------------------|---------------|
| Location:               |                   | Townland:              | Kilbaha North |
| National Grid Ref:      | 72 048<br>147 844 | Six Inch Sheet No:     | 3             |
| Orientation(long axis): | East / West       | No. of Stories:        | 1             |
| House Type:             | Detatched         | Modern:                | No            |
| No. Windows Front       | 3                 | No. Windows Back       | 4             |
| Lintels:                |                   | Material:              |               |
| No. Doors Front:        | 1                 | No. Doors Back:        | 1             |
| Lintels:                |                   | Material:              |               |
| Roof                    | Yes (felt)        | Type Hipped or Gable:  | Gable         |
| Barges                  | No                |                        |               |
| <b>External Length</b>  | 43ft              | <b>External Width:</b> | 20ft          |
| Wall Thickness:         | 500mm             | Wall Material:         | Stone         |
| Rendered:               | Yes               | Road / Track to house: | No            |