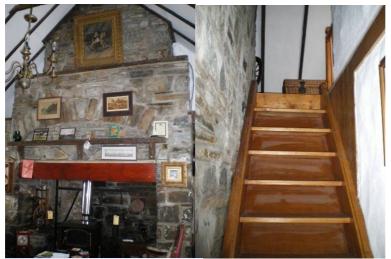

| No                 | Road / Track to            | Road at side,   |
|                         |                    | house:                     | small garden at |
|                         |                    |                            | front.          |

Large open fireplace, thick walls 2ft approx, 2 sleeping areas upstairs reached by modern stairs. Wooden beams at ceiling, high pitched ceiling.

# External Buildings, brief description:

Long outbuilding running North / South approx. 3 door openings, one double door at centre, same materials as main residence.

# **Description of house setting:**

Situated parallel to road, same level stone walls. Area of beauty, fields with stone boundary walls behind house. House has been refurbished extensively.

Photographs of House:













Sketch: Showing setting of the house and situation to the road, parallel, elevated etc. Include walls, gates, any abandoned machinery etc.:



| Route No:          | 2                 | Reference No:              | 3             |
|--------------------|-------------------|----------------------------|---------------|
| Location:          |                   | Townland:                  | Kilbaha North |
| National Grid Ref: | 71 536<br>148 737 | Six Inch Sheet No:         |               |
| Orientation(long   | With road         | No. of Stories:            | 1 ½           |
| axis):             |                   |                            |               |
| House Type:        | Detached          | Modern:                    | Yes           |
| No. Windows Front  |