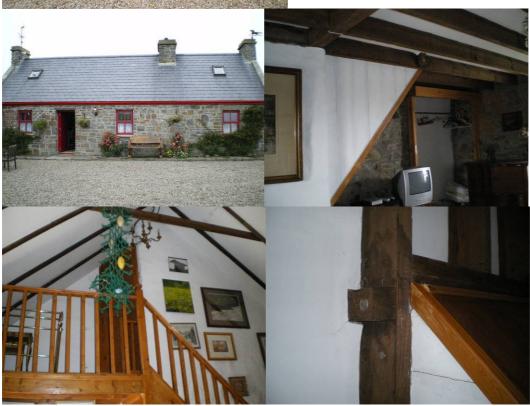

| No                 | Road / Track to            | Road at side,   |
|                         |                    | house:                     | small garden at |
|                         |                    |                            | front.          |

Large open fireplace, thick walls 2ft approx, 2 sleeping areas upstairs reached by modern stairs. Wooden beams at ceiling, high pitched ceiling.

# External Buildings, brief description:

Long outbuilding running North / South approx. 3 door openings, one double door at centre, same materials as main residence.

# **Description of house setting:**

Situated parallel to road, same level stone walls. Area of beauty, fields with stone boundary walls behind house. House has been refurbished extensively.

Photographs of House:













Sketch: Showing setting of the house and situation to the road, parallel, elevated etc. Include walls, gates, any abandoned machinery etc.:



| Route No:          | 2                 | Reference No:              | 3             |
|--------------------|-------------------|----------------------------|---------------|
| Location:          |                   | Townland:                  | Kilbaha North |
| National Grid Ref: | 71 536<br>148 737 | Six Inch Sheet No:         |               |
| Orientation(long   | With road         | No. of Stories:            | 1 ½           |
| axis):             |                   |                            |               |
| House Type:        | Detached          | Modern:                    | Yes           |
| No. Windows Front  |