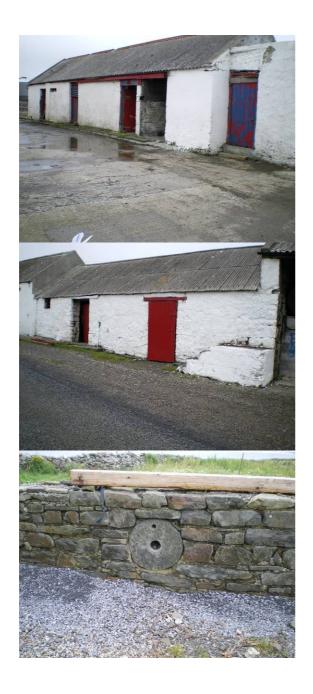

### **External Buildings, brief description:**

Behind and next to house modern barn and stone, rendered shed. To west old outhouses opposite across road.

# **Description of house setting:**

First part (1938) right angles to road North / South. 2<sup>nd</sup> extension to west. Behind that 2<sup>nd</sup> extension is flat roof. 3<sup>rd</sup> extension to east. Modern stone boundary wall. Quern stone set in wall opposite house.

### **Photographs of House:**

Sketch: Showing setting of the house and situation to the road, parallel, elevated etc. Include walls, gates, any abandoned machinery etc.:

| Route No:               | 2                 | Reference No:          | 5                                                                                          |
|-------------------------|-------------------|------------------------|--------------------------------------------------------------------------------------------|
| Location:               |                   | Townland:              | Kilbaha North                                                                              |
| National Grid Ref:      | 71 916<br>148 920 | Six Inch Sheet No:     |                                                                                            |
| Orientation(long axis): | East / West       | No. of Stories:        | 1                                                                                          |
| House Type:             | Detached          | Modern:                | No                                                                                         |
| No. Windows Front       | 4                 | No. Windows Back       | 1                                                                                          |
| Lintels:                | Yes               | Material:              | Concrete sills                                                                             |
| No. Doors Front:        | 1                 | No. Doors Back:        | 2                                                                                          |
| Lintels:                | Yes               | Material:              | Cannot see<br>lintels as they<br>are rendered.                                             |
| Roof                    | Yes (slate)       | Type Hipped or Gable:  | Gable (with old ties for thatch in one gable).                                             |
| Barges                  | Yes (concrete)    | Decorative Plaster:    | Plaster rendering over stone possibly. Exterior and interior are plastered.                |
| External Length         | 12.4m             | External Width:        | 5.62m                                                                                      |
| Wall Thickness:         | 0.60m             | Wall Material:         |                                                                                            |
| Rendered:               | Yes with plaster  | Road / Track to house: | Close to road,<br>small front<br>garden approx<br>3-4m wide from<br>road to front<br>door. |