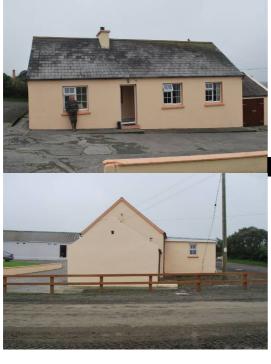

External Buildings, brief description:
Small shed, old barn(stone) and two modern barns.

Description of house setting:
Perpendicular to road, currently occupied, modernized. Several out-buildings and yard.

#### **Photographs of site:**

| Route No:               | 1                 | Reference No:         | 2             |
|-------------------------|-------------------|-----------------------|---------------|
|                         | <u> 1</u>         |                       |               |
| Location:               |                   | Townland:             | Kilbaha South |
| National Grid Ref:      | 71 194<br>147 880 | Six Inch Sheet No:    | 3             |
| Orientation(long axis): | East / West       | No. of Stories:       | 1             |
| House Type:             | Detatched         | Modern:               | No            |
|                         |                   |                       |               |
| No. Windows Front       | 3                 | No. Windows Back      | 3             |
| Lintels:                |                   | Material:             |               |
| No. Doors Front:        |                   | No. Doors Back:       | 0             |
| Lintels:                |                   | Material:             |               |
| Roof                    | Yes               | Type Hipped or Gable: | Gable         |
| Barges                  | Yes               |                       |               |
| External Length         | 38ft              | External Width:       | 18ft 9"       |
| Rendered:               | Yes               |                       |               |
| External Buildings, br  | ief description   |                       |               |