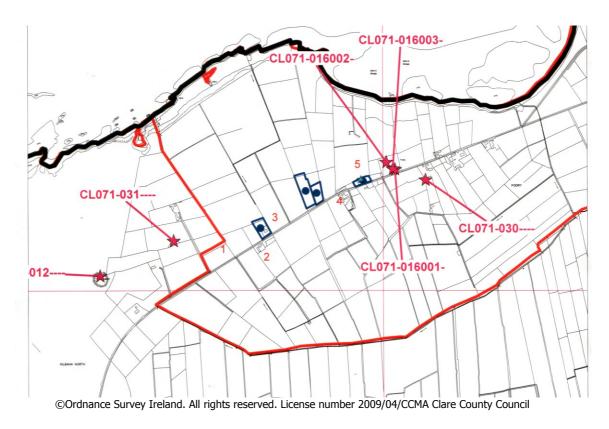

We were interested in the survival/condition of earlier, c.1840-1860 dwellings and their relationship to the landscape as well as the relationship of more recent/modern dwelling to the landscape.

Each dwelling was photographed externally, and when appropriate internally. A simple plan of each dwelling was also completed. Finally, a standard recording form was used to describe each dwelling noting particular items of interest. The location of each dwelling was confirmed on a map. During the writing up the locations were converted to Irish Grid references.