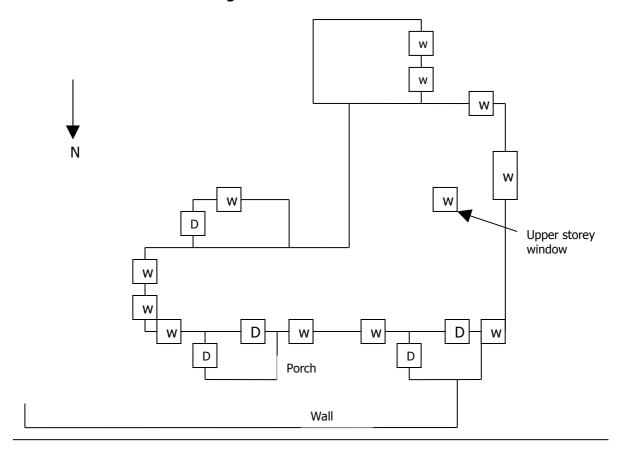

# Photographs of site.

Sketch: Showing approximate location of windows (w), doors (D), bays (internal partitions), chimneys (C), fireplaces, porch, floor type: wood, stone, earth:

Road

| Route No:               | 1                 | Reference No:          | 3             |
|-------------------------|-------------------|------------------------|---------------|
| Location:               |                   | Townland:              | Kilbaha North |
| National Grid Ref:      | 72 048<br>147 844 | Six Inch Sheet No:     | 3             |
| Orientation(long axis): | East / West       | No. of Stories:        | 1             |
| House Type:             | Detatched         | Modern:                | No            |
| No. Windows Front       | 3                 | No. Windows Back       | 4             |
| Lintels:                |                   | Material:              |               |
| No. Doors Front:        | 1                 | No. Doors Back:        | 1             |
| Lintels:                |                   | Material:              |               |
| Roof                    | Yes (felt)        | Type Hipped or Gable:  | Gable         |
| Barges                  | No                |                        |               |
| <b>External Length</b>  | 43ft              | <b>External Width:</b> | 20ft          |
| Wall Thickness:         | 500mm             | Wall Material:         | Stone         |
| Rendered:               | Yes               | Road / Track to house: | No            |