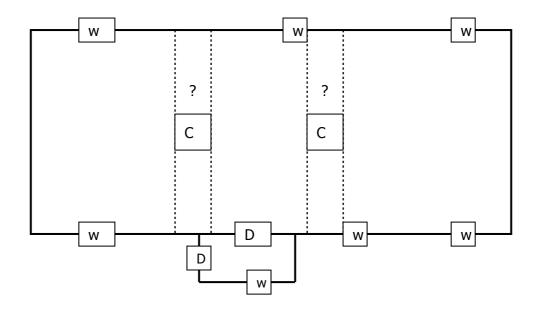

# Photographs of site.

Sketch: Showing approximate location of windows (w), doors (D), bays (internal partitions), chimneys (C), fireplaces, porch, floor type: wood, stone, earth:

Road

| Route No:               | 1                 | Reference No:          | 3             |
|-------------------------|-------------------|------------------------|---------------|
| Location:               |                   | Townland:              | Kilbaha North |
| National Grid Ref:      | 72 048<br>147 844 | Six Inch Sheet No:     | 3             |
| Orientation(long axis): | East / West       | No. of Stories:        | 1             |
| House Type:             | Detatched         | Modern:                | No            |
| No. Windows Front       | 3                 | No. Windows Back       | 4             |
| Lintels:                |                   | Material:              |               |
| No. Doors Front:        | 1                 | No. Doors Back:        | 1             |
| Lintels:                |                   | Material:              |               |
| Roof                    | Yes (felt)        | Type Hipped or Gable:  | Gable         |
| Barges                  | No                |                        |               |
| <b>External Length</b>  | 43ft              | <b>External Width:</b> | 20ft          |
| Wall Thickness:         | 500mm             | Wall Material:         | Stone         |
| Rendered:               | Yes               | Road / Track to house: | No            |