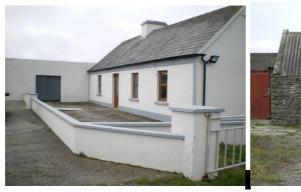

# **Description of house setting:**

House looks to be circa 1970's or 80's one door at front, 3 long windows at front, one chimney, windows at both sides, and porch at back.

Exposed stone facing and pebbledash at front. House set approx 23m back from road, modern outbuilding to west.