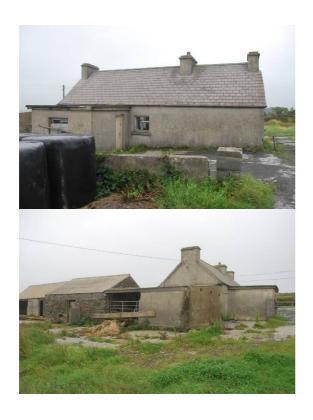

# Description of house setting:

Right angle to road.

**Photographs of site:** 

| Route No:               | 1                 | Reference No:          | 4             |
|-------------------------|-------------------|------------------------|---------------|
| Location:               |                   | Townland:              | Kilbaha North |
| National Grid Ref:      | 72 267<br>147 818 | Six Inch Sheet No:     | 3             |
| Orientation(long axis): | East / West       | No. of Stories:        |               |
| House Type:             |                   | Modern:                | No            |
| No. Windows Front       | 2                 | No. Windows Back       | None          |
| Lintels:                | Yes               | Material:              | Stone         |
| No. Doors Front:        | 1                 | No. Doors Back:        | 1             |
| Lintels:                |                   | Material:              |               |
| Roof                    | No                | Type Hipped or Gable:  |               |
| Barges                  | No                |                        |               |
| External Length         | 39ft              | External Width:        | 17ft          |
| Wall Thickness:         | 24 inches         | Wall Material:         | Stone         |
| Rendered:               | No                | Road / Track to house: | No            |

Converted to cow shed. Windows filled with stone and blocks. Doorway widened at front. Back doorway in tact. Corrugated roof.

# **External Buildings, brief description:**

Ruined stone out-building at right angles to house.

# **Description of house setting:**

House parallel to road, 30ft back. Stone wall at road edge.

| Route No:               | 1                 | Reference No:          | 5             |
|-------------------------|-------------------|------------------------|---------------|
| Location:               |                   | Townland:              | Kilbaha South |
| National Grid Ref:      | 72 267<br>147 818 | Six Inch Sheet No:     |               |
| Orientation(long axis): | East / West       | No. of Stories:        | 2             |
| House Type:             | Detatched         | Modern:                | Yes           |
| No. Windows Front       |                   | No. Windows Back       |               |
| Lintels:                |                   | Material:              |               |
| No. Doors Front:        |                   | No. Doors Back:        |               |
| Lintels:                |                   | Material:              |               |
| Roof                    |                   | Type Hipped or Gable:  |               |
| Barges                  |                   |                        |               |
| External Length         |                   | <b>External Width:</b> |               |
| Wall Thickness:         |                   | Wall Material:         |               |
| Rendered:               |                   | Road / Track to house: |               |