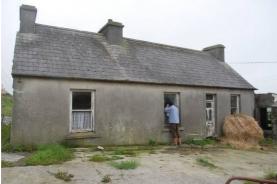

# Photographs of site.

Sketch: Showing approximate location of windows (w), doors (D), bays (internal partitions), chimneys (C), fireplaces, porch, floor type: wood, stone, earth:

Road

| Route No:               | 1                 | Reference No:          | 3             |
|-------------------------|-------------------|------------------------|---------------|
| Location:               |                   | Townland:              | Kilbaha North |
| National Grid Ref:      | 72 048<br>147 844 | Six Inch Sheet No:     | 3             |
| Orientation(long axis): | East / West       | No. of Stories:        | 1             |
| House Type:             | Detatched         | Modern:                | No            |
| No. Windows Front       | 3                 | No. Windows Back       | 4             |
| Lintels:                |                   | Material:              |               |
| No. Doors Front:        | 1                 | No. Doors Back:        | 1             |
| Lintels:                |                   | Material:              |               |
| Roof                    | Yes (felt)        | Type Hipped or Gable:  | Gable         |
| Barges                  | No                |                        |               |
| <b>External Length</b>  | 43ft              | <b>External Width:</b> | 20ft          |
| Wall Thickness:         | 500mm             | Wall Material:         | Stone         |
| Rendered:               | Yes               | Road / Track to house: | No            |

Two fireplaces- hearth each side chimney in two rooms.

# External Buildings, brief description:

Long stone sheds at right angles to house and Dutch barn.

# Description of house setting:

Right angle to road.

**Photographs of site:** 

| Route No:               | 1                 | Reference No:          | 4             |
|-------------------------|-------------------|------------------------|---------------|
| Location:               |                   | Townland:              | Kilbaha North |
| National Grid Ref:      | 72 267<br>147 818 | Six Inch Sheet No:     | 3             |
| Orientation(long axis): | East / West       | No. of Stories:        |               |
| House Type:             |                   | Modern:                | No            |
| No. Windows Front       | 2                 | No. Windows Back       | None          |
| Lintels:                | Yes               | Material:              | Stone         |
| No. Doors Front:        | 1                 | No. Doors Back:        | 1             |
| Lintels:                |                   | Material:              |               |
| Roof                    | No                | Type Hipped or Gable:  |               |
| Barges                  | No                |                        |               |
| External Length         | 39ft              | External Width:        | 17ft          |
| Wall Thickness:         | 24 inches         | Wall Material:         | Stone         |
| Rendered:               | No                | Road / Track to house: | No            |