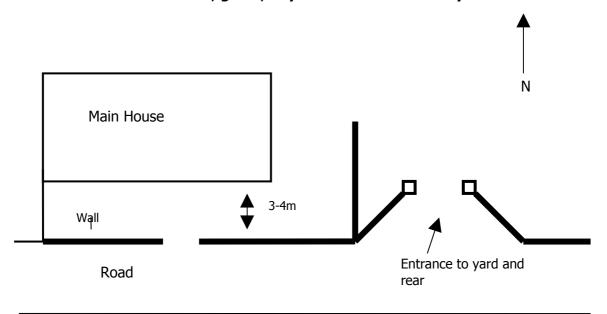

# **Small sketch of elevation:**

| Route No:               | 2                           | Reference No:          | 7                                                                                                                    |
|-------------------------|-----------------------------|------------------------|----------------------------------------------------------------------------------------------------------------------|
| Location:               |                             | Townland:              | Kilbaha North                                                                                                        |
| National Grid Ref:      | 101,913.14 m<br>162,481.74m | Six Inch Sheet No:     |                                                                                                                      |
| Orientation(long axis): | East / West                 | No. of Stories:        | 1                                                                                                                    |
| House Type:             | Detached                    | Modern:                | No                                                                                                                   |
| No. Windows Front       | 3                           | No. Windows Back       |                                                                                                                      |
| Lintels:                | Yes                         | Material:              | Can't see lintels<br>because of<br>rendering,<br>concrete sills.                                                     |
| No. Doors Front:        | 1                           | No. Doors Back:        |                                                                                                                      |
| Lintels:                | Yes                         | Material:              | Rendered                                                                                                             |
| Roof                    | Yes (slate)                 | Type Hipped or Gable:  | Gable                                                                                                                |
| Barges                  | No                          | Decorative Plaster:    | Rendered with border detail around edges of façade.                                                                  |
| External Length         | 12.3m                       | External Width:        |                                                                                                                      |
| Wall Thickness:         | 0.60m                       | Wall Material:         | Can't tell rendered.                                                                                                 |
| Rendered:               | Yes                         | Road / Track to house: | Parallel to road,<br>small front<br>garden 3-4m<br>wide with front<br>gate entrance<br>at gable end to<br>back yard. |