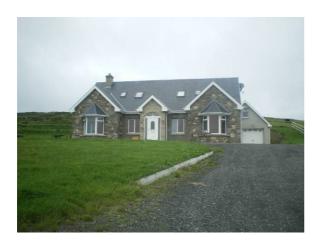

| sandstone,    |
|                    |                  |                       | exposed       |
|                    |                  |                       | stonework.    |
| External Length    |                  | External Width:       |               |
| Wall Thickness:    |                  | Wall Material:        |               |
| Rendered:          |                  | Road / Track to       |               |
|                    |                  | house:                |               |

# **External Buildings, brief description:**

### **Description of house setting:**

Parallel to road, no boundary walls (newly built house). Exposed sandstone stone work, second floor in attic. Shed at rear with window at 2<sup>nd</sup> level house.

# **Photographs of House:**



# Small sketch of house showing north:



Road

| Route No:               | 2                  | Reference No:              | 2               |
|-------------------------|--------------------|----------------------------|-----------------|
| Location:               |                    | Townland:                  | Kilbaha North   |
| National Grid Ref:      | 71 552             | Six Inch Sheet No:         |                 |
|                         | 146 661            |                            |                 |
| Orientation(long axis): | East / West        | No. of Stories:            | 1 ½             |
| House Type:             | Detached           | Modern:                    | No              |
| No. Windows Front       | 3                  | No. Windows Back           |