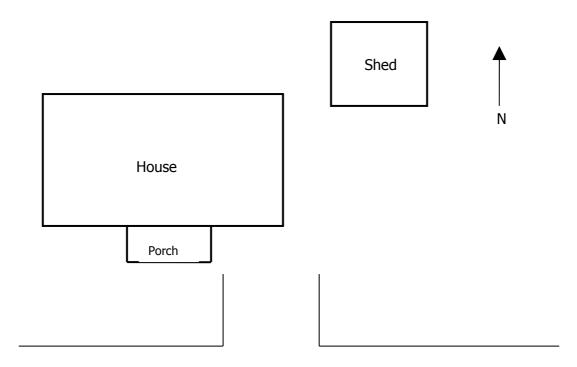

We were interested in the survival/condition of earlier, c.1840-1860 dwellings and their relationship to the landscape as well as the relationship of more recent/modern dwelling to the landscape.

Each dwelling was photographed externally, and when appropriate internally. A simple plan of each dwelling was also completed. Finally, a standard recording form was used to describe each dwelling noting particular items of interest. The location of each dwelling was confirmed on a map. During the writing up the locations were converted to Irish Grid references.