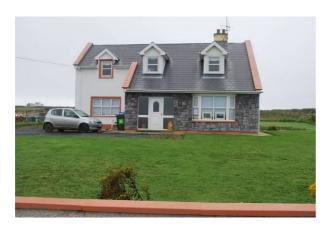

# **Description of house setting:**

1½ storey stone clad house, with dormer windows. Gable ends. 10m from road.

Small sketch of house showing north:

| Route No:               | 1                 | Reference No:          | 6                  |
|-------------------------|-------------------|------------------------|--------------------|
| Location:               |                   | Townland:              | Kilabaha South     |
| National Grid Ref:      | 72 267<br>147 818 | Six Inch Sheet No:     |                    |
| Orientation(long axis): | East / West       | No. of Stories:        | Dormer<br>Bungalow |
| House Type:             | Detatched         | Modern:                | Yes                |
| No. Windows Front       |                   | No. Windows Back       |                    |
| Lintels:                |                   | Material:              |                    |
| No. Doors Front:        |                   | No. Doors Back:        |                    |
| Lintels:                |                   | Material:              |                    |
| Roof                    |                   | Type Hipped or Gable:  |                    |
| Barges                  |                   |                        |                    |
| External Length         |                   | External Width:        |                    |
| Wall Thickness:         |                   | Wall Material:         |                    |
| Rendered:               |                   | Road / Track to house: |                    |
| Internal Features, bri  | ef description:   |                        |                    |