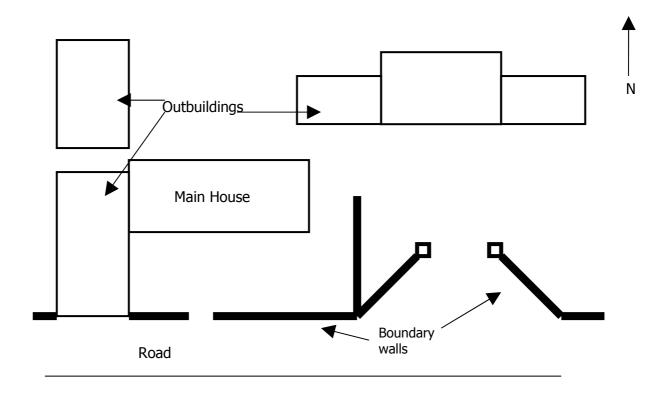

This was a one day survey conducted by a small group of people on a day of mixed weather; however some interesting trends were identified. Nearly all early dwellings were situated near the road. The majority were parallel to the road; however when the dwelling was exposed to the coast the gable-end faced the sea. The majority were single storey. All though the sample was small, a significant number of the early dwellings were still occupied.

The more recently constructed dwellings were set back from the road occasionally a considerable distance. Most dwellings were  $1\frac{1}{2}$  or 2 storey construction. The orientation of the modern dwellings was consistently parallel to the road.