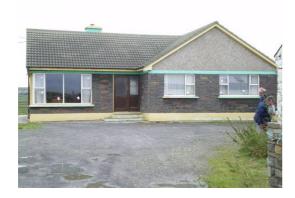

# **Description of house setting:**

House looks to be circa 1970's or 80's one door at front, 3 long windows at front, one chimney, windows at both sides, and porch at back.

Exposed stone facing and pebbledash at front. House set approx 23m back from road, modern outbuilding to west.

### **Photographs of House:**