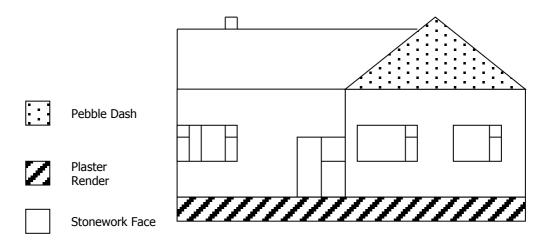

# **Description of house setting:**

House looks to be circa 1970's or 80's one door at front, 3 long windows at front, one chimney, windows at both sides, and porch at back.

Exposed stone facing and pebbledash at front. House set approx 23m back from road, modern outbuilding to west.

# **Small sketch of elevation:**

| Route No:               | 2                           | Reference No:          | 7                                                                                                                    |
|-------------------------|-----------------------------|------------------------|----------------------------------------------------------------------------------------------------------------------|
| Location:               |                             | Townland:              | Kilbaha North                                                                                                        |
| National Grid Ref:      | 101,913.14 m<br>162,481.74m | Six Inch Sheet No:     |                                                                                                                      |
| Orientation(long axis): | East / West                 | No. of Stories:        | 1                                                                                                                    |
| House Type:             | Detached                    | Modern:                | No                                                                                                                   |
| No. Windows Front       | 3                           | No. Windows Back       |                                                                                                                      |
| Lintels:                | Yes                         | Material:              | Can't see lintels<br>because of<br>rendering,<br>concrete sills.                                                     |
| No. Doors Front:        | 1                           | No. Doors Back:        |                                                                                                                      |
| Lintels:                | Yes                         | Material:              | Rendered                                                                                                             |
| Roof                    | Yes (slate)                 | Type Hipped or Gable:  | Gable                                                                                                                |
| Barges                  | No                          | Decorative Plaster:    | Rendered with border detail around edges of façade.                                                                  |
| External Length         | 12.3m                       | External Width:        |                                                                                                                      |
| Wall Thickness:         | 0.60m                       | Wall Material:         | Can't tell rendered.                                                                                                 |
| Rendered:               | Yes                         | Road / Track to house: | Parallel to road,<br>small front<br>garden 3-4m<br>wide with front<br>gate entrance<br>at gable end to<br>back yard. |