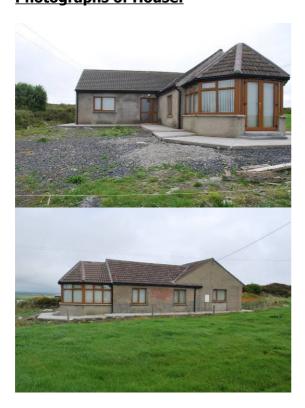

# **Photographs of House:**

| Route No:                              | 1                  | Reference No:         | 8             |  |  |
|----------------------------------------|--------------------|-----------------------|---------------|--|--|
| Location:                              |                    | Townland:             | Kilbaha South |  |  |
| National Grid Ref:                     | 72 454             | Six Inch Sheet No:    | 3             |  |  |
|                                        | 147 814            |                       |               |  |  |
| Orientation(long                       | East / West        | No. of Stories:       | 1             |  |  |
| axis):                                 |                    |                       |               |  |  |
| House Type:                            |                    | Modern:               | No            |  |  |
| No. Windows Front                      | 2                  | No. Windows Back      | 2             |  |  |
| Lintels:                               |                    | Material:             |               |  |  |
| No. Doors Front:                       | 1                  | No. Doors Back:       | 1             |  |  |
| Lintels:                               |                    | Material:             |               |  |  |
| Roof                                   | Yes(concrete tile) | Type Hipped or Gable: | Gable         |  |  |
| Barges                                 | No                 |                       |               |  |  |
| External Length                        | 28ft               | External Width:       | 17ft 6 inches |  |  |
| Wall Thickness:                        | 24 inches          | Wall Material:        | Stone         |  |  |
| Rendered:                              | Yes                | Road / Track to       |               |  |  |
|                                        |                    | house:                |               |  |  |
| Internal Features, brie                | f description:     |                       |               |  |  |
|                                        |                    |                       |               |  |  |
| External Buildings, brief description: |                    |                       |               |  |  |
| Shed adjoining, approx 20ft.           |                    |                       |               |  |  |
| Description of house s                 | etting:            |                       |               |  |  |