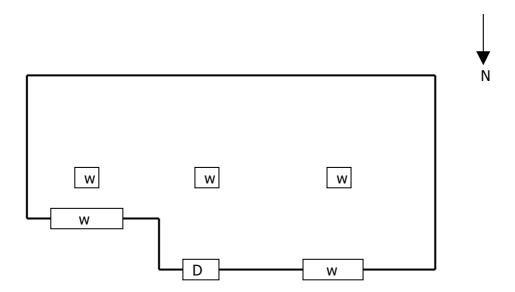

# Photographs of site.

Sketch: Showing approximate location of windows (w), doors (D), bays (internal partitions), chimneys (C), fireplaces, porch, floor type: wood, stone, earth:

Road

| Route No:               | 1                 | Reference No:          | 3             |
|-------------------------|-------------------|------------------------|---------------|
| Location:               |                   | Townland:              | Kilbaha North |
| National Grid Ref:      | 72 048<br>147 844 | Six Inch Sheet No:     | 3             |
| Orientation(long axis): | East / West       | No. of Stories:        | 1             |
| House Type:             | Detatched         | Modern:                | No            |
| No. Windows Front       | 3                 | No. Windows Back       | 4             |
| Lintels:                |                   | Material:              |               |
| No. Doors Front:        | 1                 | No. Doors Back:        | 1             |
| Lintels:                |                   | Material:              |               |
| Roof                    | Yes (felt)        | Type Hipped or Gable:  | Gable         |
| Barges                  | No                |                        |               |
| <b>External Length</b>  | 43ft              | <b>External Width:</b> | 20ft          |
| Wall Thickness:         | 500mm             | Wall Material:         | Stone         |
| Rendered:               | Yes               | Road / Track to house: | No            |