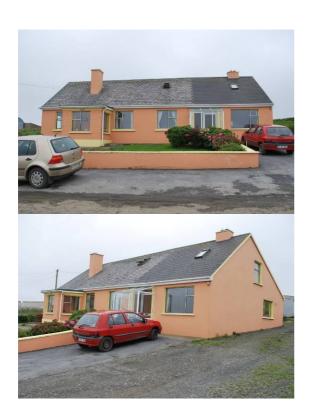

#### **Description of house setting:**

Bungalow, parallel to road, 24ft from road. Block built, tile gable roof. Two front doors, low front wall.