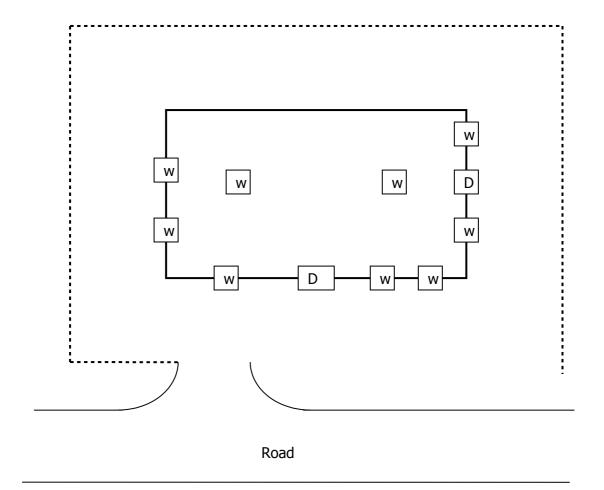

Sketch: Showing setting of the house and situation to the road, parallel, elevated etc. Include walls, gates, any abandoned machinery etc.:

| Route No:          | 2                 | Reference No:              | 3             |
|--------------------|-------------------|----------------------------|---------------|
| Location:          |                   | Townland:                  | Kilbaha North |
| National Grid Ref: | 71 536<br>148 737 | Six Inch Sheet No:         |               |
| Orientation(long   | With road         | No. of Stories:            | 1 ½           |
| axis):             |                   |                            |               |
| House Type:        | Detached          | Modern:                    | Yes           |
| No. Windows Front  |                   | No. Windows Back           |               |
| Lintels:           |                   | Material:                  |               |
| No. Doors Front:   |                   | No. Doors Back:            |               |
| Lintels:           |                   | Material:                  |               |
| Roof               |                   | Type Hipped or Gable:      |               |
| Barges             |                   | <b>Decorative Plaster:</b> |               |
| External Length    |                   | External Width:            |               |
| Wall Thickness:    |                   | Wall Material:             |               |
| Rendered:          |                   | Road / Track to            |               |
|                    |                   | house:                     |               |

### **Photographs of House:**

Sketch: Showing setting of the house and situation to the road, parallel, elevated etc. Include walls, gates, any abandoned machinery etc.:

| Route No:               | 2                 | Reference No:          | 5                                                                                          |
|-------------------------|-------------------|------------------------|--------------------------------------------------------------------------------------------|
| Location:               |                   | Townland:              | Kilbaha North                                                                              |
| National Grid Ref:      | 71 916<br>148 920 | Six Inch Sheet No:     |                                                                                            |
| Orientation(long axis): | East / West       | No. of Stories:        | 1                                                                                          |
| House Type:             | Detached          | Modern:                | No                                                                                         |
| No. Windows Front       | 4                 | No. Windows Back       | 1                                                                                          |
| Lintels:                | Yes               | Material:              | Concrete sills                                                                             |
| No. Doors Front:        | 1                 | No. Doors Back:        | 2                                                                                          |
| Lintels:                | Yes               | Material:              | Cannot see<br>lintels as they<br>are rendered.                                             |
| Roof                    | Yes (slate)       | Type Hipped or Gable:  | Gable (with old ties for thatch in one gable).                                             |
| Barges                  | Yes (concrete)    | Decorative Plaster:    | Plaster rendering over stone possibly. Exterior and interior are plastered.                |
| External Length         | 12.4m             | External Width:        | 5.62m                                                                                      |
| Wall Thickness:         | 0.60m             | Wall Material:         |                                                                                            |
| Rendered:               | Yes with plaster  | Road / Track to house: | Close to road,<br>small front<br>garden approx<br>3-4m wide from<br>road to front<br>door. |

# **Photographs of House:**

**Sketch showing outbuildings and north:** 

Sketch: Showing setting of the house and situation to the road, parallel, elevated etc. Include walls, gates, any abandoned machinery etc.: