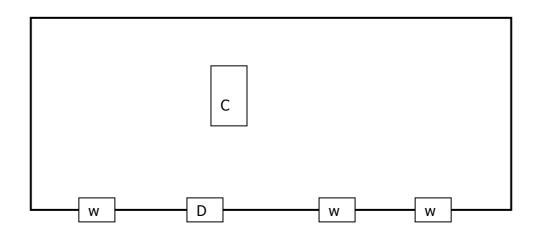

# Photographs of site.

Sketch: Showing approximate location of windows (w), doors (D), bays (internal partitions), chimneys (C), fireplaces, porch, floor type: wood, stone, earth:

Road

| Route No:               | 1                 | Reference No:          | 3             |
|-------------------------|-------------------|------------------------|---------------|
| Location:               |                   | Townland:              | Kilbaha North |
| National Grid Ref:      | 72 048<br>147 844 | Six Inch Sheet No:     | 3             |
| Orientation(long axis): | East / West       | No. of Stories:        | 1             |
| House Type:             | Detatched         | Modern:                | No            |
| No. Windows Front       | 3                 | No. Windows Back       | 4             |
| Lintels:                |                   | Material:              |               |
| No. Doors Front:        | 1                 | No. Doors Back:        | 1             |
| Lintels:                |                   | Material:              |               |
| Roof                    | Yes (felt)        | Type Hipped or Gable:  | Gable         |
| Barges                  | No                |                        |               |
| <b>External Length</b>  | 43ft              | <b>External Width:</b> | 20ft          |
| Wall Thickness:         | 500mm             | Wall Material:         | Stone         |
| Rendered:               | Yes               | Road / Track to house: | No            |