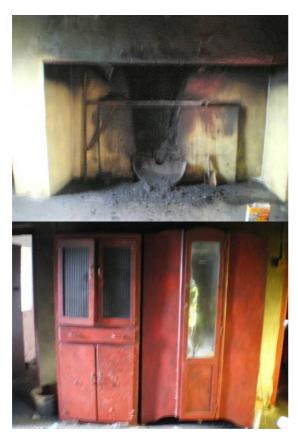

Large fireplace. 3 bedrooms, possibly modern addition of low ceiling. One main living space, fire lit directly on the floor. No grate.

### **Description of house setting:**

Parallel to road overlooking the sea, same level as the road at front. Some cliffs at the back. Some abandoned farm machinery outside to back of house and wooden furniture such as linen chest and cabinet inside house. [Neighbor has told us this house was formerly Sony Carmody's a well known local singer.]