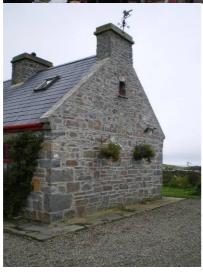

| No                 | Road / Track to            | Road at side,   |
|                         |                    | house:                     | small garden at |
|                         |                    |                            | front.          |

Large open fireplace, thick walls 2ft approx, 2 sleeping areas upstairs reached by modern stairs. Wooden beams at ceiling, high pitched ceiling.

# External Buildings, brief description:

Long outbuilding running North / South approx. 3 door openings, one double door at centre, same materials as main residence.

# **Description of house setting:**

Situated parallel to road, same level stone walls. Area of beauty, fields with stone boundary walls behind house. House has been refurbished extensively.

Photographs of House:













Sketch: Showing setting of the house and situation to the road, parallel, elevated etc. Include walls, gates, any abandoned machinery etc.:



| Route No:          | 2                 | Reference No:              | 3             |
|--------------------|-------------------|----------------------------|---------------|
| Location:          |                   | Townland:                  | Kilbaha North |
| National Grid Ref: | 71 536<br>148 737 | Six Inch Sheet No:         |               |
| Orientation(long   | With road         | No. of Stories:            | 1 ½           |
| axis):             |                   |                            |               |
| House Type:        | Detached          | Modern:                    | Yes           |
| No. Windows Front  |