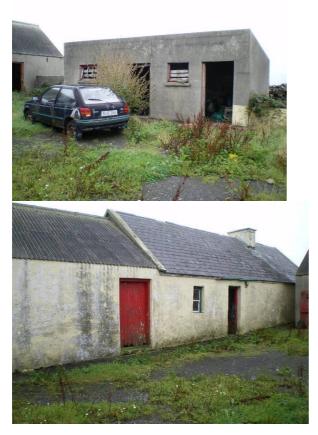

### **Photographs of House:**

Sketch: Showing setting of the house and situation to the road, parallel, elevated etc. Include walls, gates, any abandoned machinery etc.:

| Route No:               | 2                 | Reference No:          | 5                                                                                          |
|-------------------------|-------------------|------------------------|--------------------------------------------------------------------------------------------|
| Location:               |                   | Townland:              | Kilbaha North                                                                              |
| National Grid Ref:      | 71 916<br>148 920 | Six Inch Sheet No:     |                                                                                            |
| Orientation(long axis): | East / West       | No. of Stories:        | 1                                                                                          |
| House Type:             | Detached          | Modern:                | No                                                                                         |
| No. Windows Front       | 4                 | No. Windows Back       | 1                                                                                          |
| Lintels:                | Yes               | Material:              | Concrete sills                                                                             |
| No. Doors Front:        | 1                 | No. Doors Back:        | 2                                                                                          |
| Lintels:                | Yes               | Material:              | Cannot see<br>lintels as they<br>are rendered.                                             |
| Roof                    | Yes (slate)       | Type Hipped or Gable:  | Gable (with old ties for thatch in one gable).                                             |
| Barges                  | Yes (concrete)    | Decorative Plaster:    | Plaster rendering over stone possibly. Exterior and interior are plastered.                |
| External Length         | 12.4m             | External Width:        | 5.62m                                                                                      |
| Wall Thickness:         | 0.60m             | Wall Material:         |                                                                                            |
| Rendered:               | Yes with plaster  | Road / Track to house: | Close to road,<br>small front<br>garden approx<br>3-4m wide from<br>road to front<br>door. |

Large fireplace. 3 bedrooms, possibly modern addition of low ceiling. One main living space, fire lit directly on the floor. No grate.

### **External Buildings, brief description:**

Modern outbuildings from cast concrete and galvanized roof possibly used for farm machinery and animals, milking. Shed across the road is also a modern building, but there is the remainder of a boundary wall that could have been an old house/barn.

### **Description of house setting:**

Parallel to road overlooking the sea, same level as the road at front. Some cliffs at the back. Some abandoned farm machinery outside to back of house and wooden furniture such as linen chest and cabinet inside house. [Neighbor has told us this house was formerly Sony Carmody's a well known local singer.]