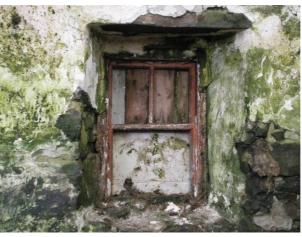

Converted to cow shed. Windows filled with stone and blocks. Doorway widened at front. Back doorway in tact. Corrugated roof.

# **External Buildings, brief description:**

Ruined stone out-building at right angles to house.

# **Description of house setting:**

House parallel to road, 30ft back. Stone wall at road edge.

| Route No:               | 1                 | Reference No:          | 5             |
|-------------------------|-------------------|------------------------|---------------|
| Location:               |                   | Townland:              | Kilbaha South |
| National Grid Ref:      | 72 267<br>147 818 | Six Inch Sheet No:     |               |
| Orientation(long axis): | East / West       | No. of Stories:        | 2             |
| House Type:             | Detatched         | Modern:                | Yes           |
| No. Windows Front       |                   | No. Windows Back       |               |
| Lintels:                |                   | Material:              |               |
| No. Doors Front:        |                   | No. Doors Back:        |               |
| Lintels:                |                   | Material:              |               |
| Roof                    |                   | Type Hipped or Gable:  |               |
| Barges                  |                   |                        |               |
| External Length         |                   | <b>External Width:</b> |               |
| Wall Thickness:         |                   | Wall Material:         |               |
| Rendered:               |                   | Road / Track to house: |               |