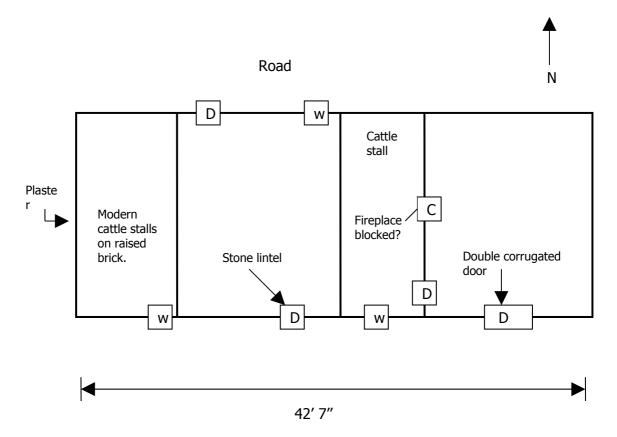

# Photographs of site.

Sketch: Showing approximate location of windows (w), doors (D), bays (internal partitions), chimneys (C), fireplaces, porch, floor type: wood, stone, earth:

Road

| Route No:               | 1                 | Reference No:          | 3             |
|-------------------------|-------------------|------------------------|---------------|
| Location:               |                   | Townland:              | Kilbaha North |
| National Grid Ref:      | 72 048<br>147 844 | Six Inch Sheet No:     | 3             |
| Orientation(long axis): | East / West       | No. of Stories:        | 1             |
| House Type:             | Detatched         | Modern:                | No            |
| No. Windows Front       | 3                 | No. Windows Back       | 4             |
| Lintels:                |                   | Material:              |               |
| No. Doors Front:        | 1                 | No. Doors Back:        | 1             |
| Lintels:                |                   | Material:              |               |
| Roof                    | Yes (felt)        | Type Hipped or Gable:  | Gable         |
| Barges                  | No                |                        |               |
| <b>External Length</b>  | 43ft              | <b>External Width:</b> | 20ft          |
| Wall Thickness:         | 500mm             | Wall Material:         | Stone         |
| Rendered:               | Yes               | Road / Track to house: | No            |

Two fireplaces- hearth each side chimney in two rooms.

# External Buildings, brief description:

Long stone sheds at right angles to house and Dutch barn.

# Description of house setting:

Right angle to road.

**Photographs of site:** 

| Route No:               | 1                 | Reference No:          | 4             |
|-------------------------|-------------------|------------------------|---------------|
| Location:               |                   | Townland:              | Kilbaha North |
| National Grid Ref:      | 72 267<br>147 818 | Six Inch Sheet No:     | 3             |
| Orientation(long axis): | East / West       | No. of Stories:        |               |
| House Type:             |                   | Modern:                | No            |
| No. Windows Front       | 2                 | No. Windows Back       | None          |
| Lintels:                | Yes               | Material:              | Stone         |
| No. Doors Front:        | 1                 | No. Doors Back:        | 1             |
| Lintels:                |                   | Material:              |               |
| Roof                    | No                | Type Hipped or Gable:  |               |
| Barges                  | No                |                        |               |
| External Length         | 39ft              | External Width:        | 17ft          |
| Wall Thickness:         | 24 inches         | Wall Material:         | Stone         |
| Rendered:               | No                | Road / Track to house: | No            |