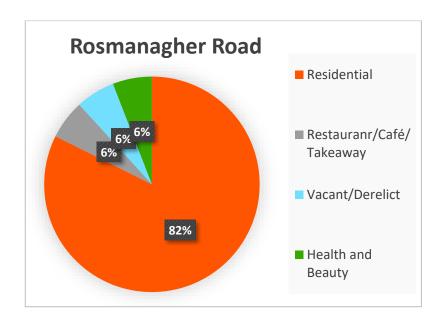

PH  |                 |                     | MC Gregors Bar and Restaurant |
| 2                    | PC  |                 |                     | Community Hall                |
| 3                    | RE  |                 |                     | Parish Office                 |
| 4                    | LS  |                 |                     | Bowen And Co Solicitors       |
| 5-9                  | RES |                 |                     | Residential                   |
| 10                   | R   |                 |                     | Reddan's Store/ Anpost        |
| 11,12                | RES |                 |                     | Residential                   |
| 13,14                |     |                 | Vacant              |                               |





| Ref Number<br>on Map | Use | Photo<br>Number | Vacant/<br>Derelict | Name of The Business/Property |
|----------------------|-----|-----------------|---------------------|-------------------------------|
| 1A                   | RES |                 |                     | Residential                   |
| 1B                   | НВ  |                 |                     | Curl up And Dye Hair Saloon   |
| 2-7                  | RES |                 |                     | Residential                   |
| 8                    |     |                 | Vacant              |                               |
| 9,10                 | RES |                 |                     | Residential                   |
| 11-14                | RES |                 |                     | Resi