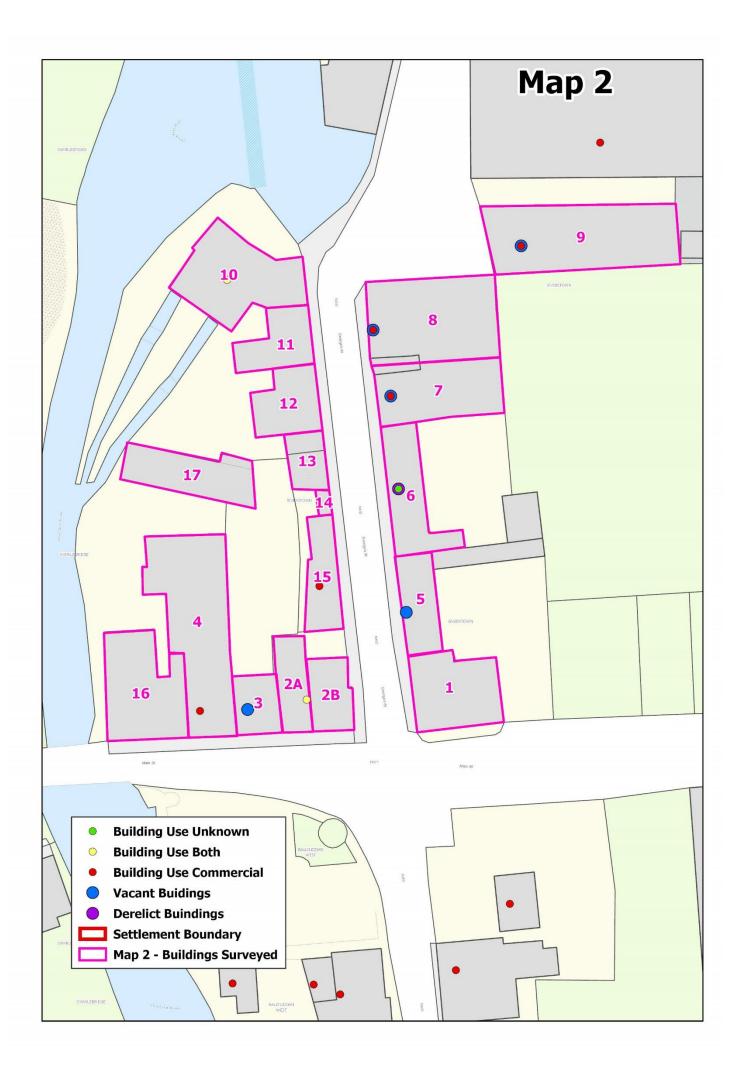

lict            |                                        |
| 14                   | RCT |                 |                     | New Dragon Takeaway                    |
| 15                   |     |                 | Vacant              |                                        |
| 16                   | FH  |                 |                     | MC Mahons Funeral Homes                |
| 17                   |     | No 2            | Derelict            |                                        |
| 18                   | HM  |                 |                     | Bridge Surgery                         |
| 19                   | НВ  |                 |                     | A1 Barber Shop                         |



Photo No 1: Derelict Property



Photo No 2: Derelict Property





| Ref Number<br>on Map | Use | Photo<br>Number | Vacant/<br>Derelict | Name of The Business/Property |
|----------------------|-----|-----------------|---------------------|-------------------------------|
| 1                    |     | No 3            | Derelict            |                               |
| 2A                   | HM  |                 |                     | Waterside Medical Center      |
| 2B                   | HM  |                 |                     | McGrath Pharmacy              |
| 3                    | LS  |                 |                     | Stiofan Fitzpatrick Solicitor |
| 4                    | R   |                 |                     | Centra                        |
| 5,6                  |     | No 4            | Derelict            |