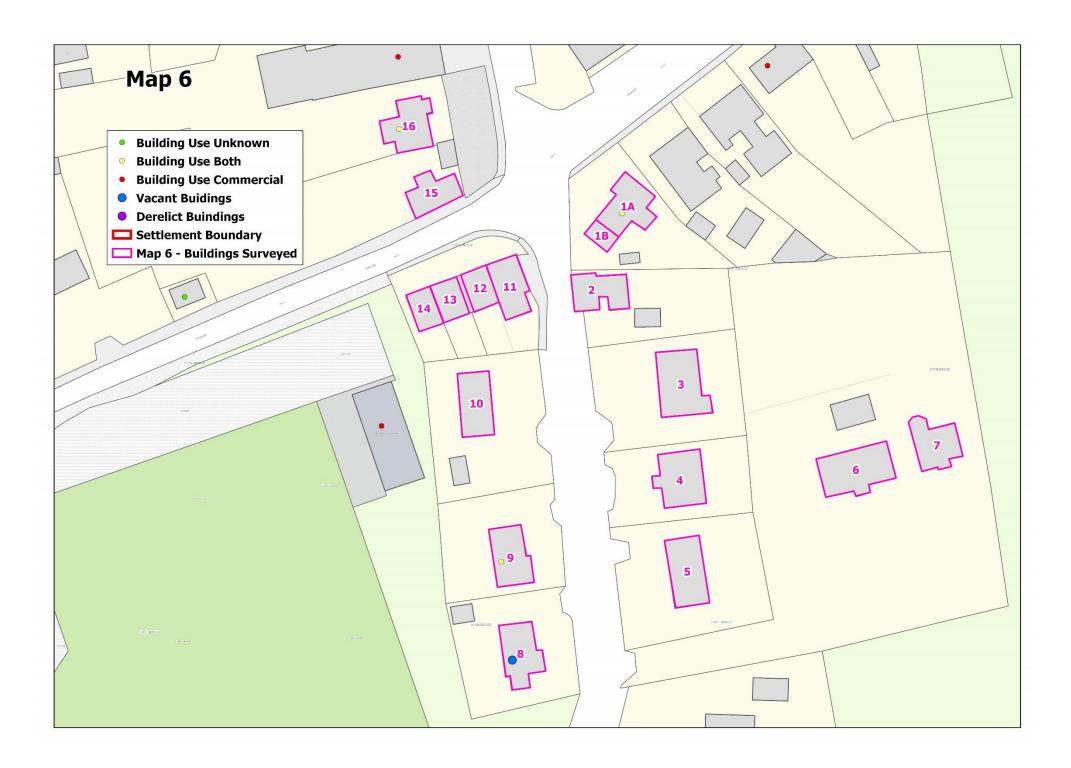

| Ref Number<br>on Map | Use | Photo<br>Number | Vacant/<br>Derelict | Name of The Business/Property |
|----------------------|-----|-----------------|---------------------|-------------------------------|
| 1A                   | RES |                 |                     | Residential                   |
| 1B                   | НВ  |                 |                     | Curl up And Dye Hair Saloon   |
| 2-7                  | RES |                 |                     | Residential                   |
| 8                    |     |                 | Vacant              |                               |
| 9,10                 | RES |                 |                     | Residential                   |
| 11-14                | RES |                 |                     | Residential                   |
| 15                   | RES |                 | Vacant              |                               |
| 16                   | RCT |                 |                     | Food Cottage                  |