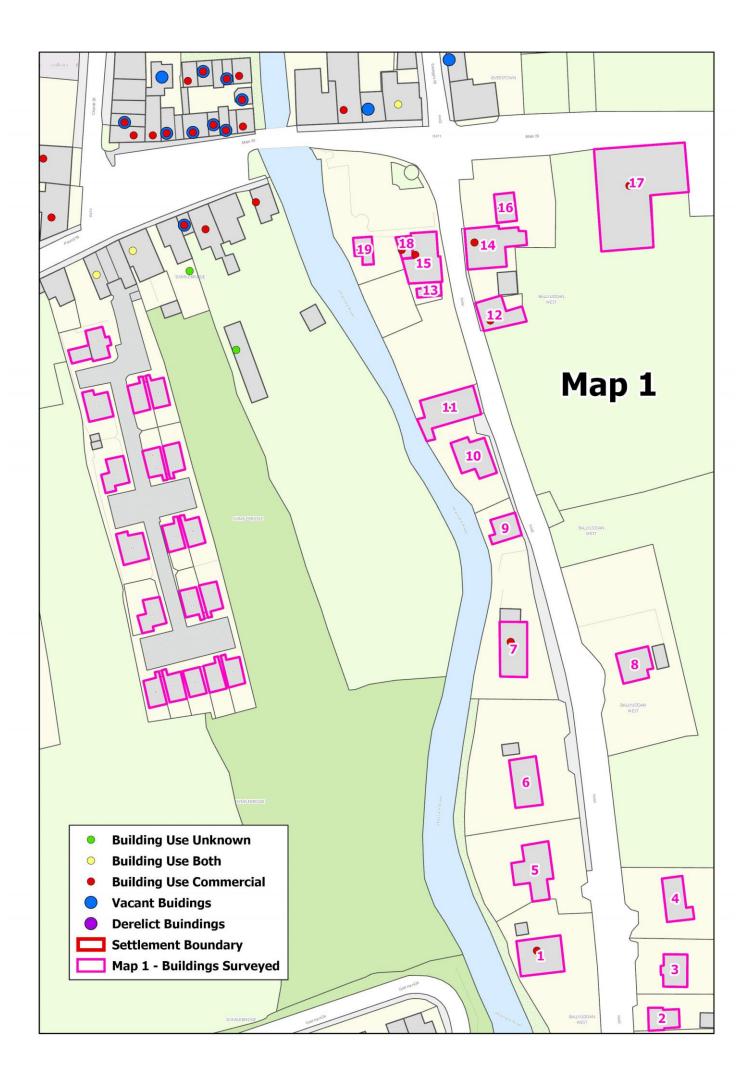

| Ref Number<br>on Map | Use | Photo<br>Number | Vacant/<br>Derelict | Name of The Business/Property          |
|----------------------|-----|-----------------|---------------------|----------------------------------------|
| 1                    | PC  |                 |                     | Clare County Council                   |
| 2-6                  | RES |                 |                     | Residential                            |
| 7                    | RE  |                 |                     | Little Church                          |
| 8-10                 | RES |                 |                     | Residential                            |
| 11                   | GR  |                 |                     | MC Auto Repairs, Sean Murray Car Sales |
| 12                   | RCT |                 |                     | Taste Bite Indian Takeaway             |
| 13                   |     | No 1            | Derelict            |                                        |
| 14                   | RCT |                 |                     | New Dragon Takeaway                    |
| 15                   |     |                 | Vacant              |                                        |
| 16                   | FH  |                 |                     | MC Mahons Funeral Homes                |
| 17                   |     | No 2            | Derelict            |                                        |
| 18                   | HM  |                 |                     | Bridge Surgery                         |
| 19                   | НВ  |                 |                     | A1 Barber Shop                         |

Photo No 1: Derelict Property

Photo No 2: Derelict Property

| Ref Number<br>on Map | Use | Photo<br>Number | Vacant/<br>Derelict | Name of The Business/Property |
|----------------------|-----|-----------------|---------------------|-------------------------------|
| 1                    |     | No 3            | Derelict            |                               |
| 2A                   | HM  |                 |                     | Waterside Medical Center      |
| 2B                   | HM  |                 |                     | McGrath Pharmacy              |
| 3                    | LS  |                 |                     | Stiofan Fitzpatrick Solicitor |
| 4                    | R   |                 |                     | Centra                        |
| 5,6                  |     | No 4            | Derelict            |                               |
| 7-10                 |     | Yes             | Vacant              |                               |
| 11                   | RES |                 |                     | Residential                   |
| 12                   |     | yes             | Vacant              |                               |
| 13                   | RES |                 |                     | Residential                   |
| 14                   |     | Yes             | Vacant              |                               |
| 15                   | HM  |                 |                     | Old Mill Dental               |
| 16                   | RES |                 |                     | Residential                   |