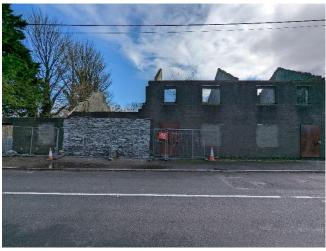

Photo No 3: Derelict Property

Photo No 4: Derelict Property

| Ref Number<br>on Map | Use | Photo  | Vacant/<br>Derelict | Name of The Business/Property |
|----------------------|-----|--------|---------------------|-------------------------------|
| 1                    | PH  |        |                     | O'gliasa'in Ceol and O'l Bar  |
| 2                    | SI  |        |                     | Advanced Diamond Engineering  |
| 3,4                  |     | No 5,6 | Vacant              |                               |
| 5                    | SI  |        |                     | Metal Tech Engineering        |
| 6                    | SI  |        |                     | Biomass Silo Systems          |
| 7                    | R   |        |                     | P.J.Ryan and Sons             |
| 8                    |     |        | Vacant              |                               |
| 9                    | RES |        |                     | Residential                   |
| 10                   |     |        | Vacant              |                               |
| 11                   | RES |        |                     | Residential                   |
| 12                   |     |        | Vacant              |                               |
| 13                   | RES |        |                     | Residential                   |
| 14                   |     |        | Derelict            |                               |