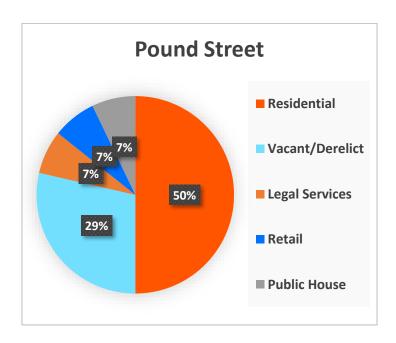

| Ref Number<br>on Map | Use | Photo<br>Number | Vacant/<br>Derelict | Name of The Business/Property |
|----------------------|-----|-----------------|---------------------|-------------------------------|
| 1A                   | RES |                 |                     | Residential                   |
| 1B                   | НВ  |                 |                     | Curl up And Dye Hair Saloon   |
| 2-7                  | RES |                 |                     | Residential                   |
| 8                    |     |                 | Vacant              |                               |
| 9,10                 | RES |                 |                     | Residential                   |
| 11-14                | RES |                 |                     | Residential                   |
| 15                   | RES |                 | Vacant              |                               |
| 16                   | RCT |                 |                     | Food Cottage                  |