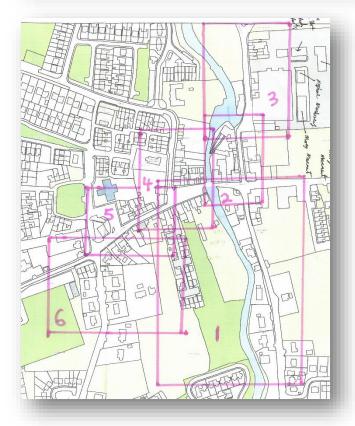

| Ref Number<br>on Map | Use | Photo<br>Number | Vacant/<br>Derelict | Name of The Business/Property          |
|----------------------|-----|-----------------|---------------------|----------------------------------------|
| 1                    | PC  |                 |                     | Clare County Council                   |
| 2-6                  | RES |                 |                     | Residential                            |
| 7                    | RE  |                 |                     | Little Church                          |
| 8-10                 | RES |                 |                     | Residential                            |
| 11                   | GR  |                 |                     | MC Auto Repairs, Sean Murray Car Sales |
| 12                   | RCT |                 |                     | Taste Bite Indian Takeaway             |
| 13                   |     | No 1            | Derelict            |                                        |
| 14                   | RCT |                 |                     | New Dragon Takeaway                    |
| 15                   |     |                 | Vacant              |                                        |
| 16                   | FH  |                 |                     | MC Mahons Funeral Homes                |
| 17                   |     | No 2            | Derelict            |                                        |
| 18                   | HM  |                 |                     | Bridge Surgery                         |
| 19                   | НВ  |                 |                     | A1 Barber Shop                         |

Photo No 1: Derelict Property

Photo No 2: Derelict Property

| Ref Number<br>on Map | Use | Photo<br>Number | Vacant/<br>Derelict | Name of The Business/Property |
|----------------------|-----|-----------------|---------------------|-------------------------------|
| 1                    |     | No 3            | Derelict            |                               |
| 2A                   | HM  |                 |                     | Waterside Medical Center      |
| 2B                   | HM  |                 |                     | McGrath Pharmacy              |
| 3                    | LS  |                 |                     | Stiofan Fitzpatrick Solicitor |
| 4                    | R   |                 |                     | Centra                        |
| 5,6                  |     | No 4            | Derelict            |                               |
| 7-10                 |     | Yes             | Vacant              |                               |
| 11                   | RES |                 |                     | Residential                   |
| 12                   |     | yes             | Vacant              |                               |
| 13                   | RES |                 |                     | Residential                   |
| 14                   |     | Yes             | Vacant              |                               |
| 15                   | HM  |                 |                     | Old Mill Dental               |
| 16                   | RES |                 |                     | Residential                   |

Photo No 3: Derelict Property

Photo No 4: Derelict Property

| Ref Number<br>on Map | Use | Photo  | Vacant/<br>Derelict | Name of The Business/Property |
|----------------------|-----|--------|---------------------|-------------------------------|
| 1                    | PH  |        |                     | O'gliasa'in Ceol and O'l Bar  |
| 2                    | SI  |        |                     | Advanced Diamond Engineering  |
| 3,4                  |     | No 5,6 | Vacant              |                               |
| 5                    | SI  |        |                     | Metal Tech Engineering        |
| 6                    | SI  |        |                     | Biomass Silo Systems          |
| 7                    | R   |        |                     | P.J.Ryan and Sons             |
| 8                    |     |        | Vacant              |                               |
| 9                    | RES |        |                     | Residential                   |
| 10                   |     |        | Vacant              |                               |
| 11                   | RES |        |                     | Residential                   |
| 12                   |     |        | Vacant              |                               |
| 13                   | RES |        |                     | Residential                   |
| 14                   |     |        | Derelict            |                               |

Photo No 5: Vacant Property

Photo No 6: Vacant Property

| Ref Number |     | Photo  | Vacant/  | Name of The                    |
|------------|-----|--------|----------|--------------------------------|
| on Map     | Use | Number | Derelict | <b>Business/Property</b>       |
| 1          | FP  |        |          | John Shaw MIPAV Auctioneers    |
| 2-5        |     |        | Vacant   |                                |
| 6          | RCT |        |          | Golden Pizza                   |
| 7          |     |        | Vacant   |                                |
| 8,9        | RES |        |          | Residential                    |
| 10         |     |        | Vacant   |                                |
| 11-15      | RES |        |          | Residential                    |
| 16-18      |     | No 7   | Derelict |                                |
| 19-22      | RES |        |          | Residential                    |
| 23         | PC  |        |          | Public Library                 |
| 24         | PH  |        |          | Gilly's Bar                    |
| 25         | ВОС |        |          | Boyle Sports                   |
| 26         | FP  |        |          | Credit Union                   |
| 27         | НВ  |        |          | The Glam Rooms                 |
| 28         | FP  |        |          | Niall Gilligan                 |
| 29         |     |        |          | Under Construction             |
| 30         | R   |        |          | Blush                          |
| 31         | R   |        |          | John Rooney Family Butchers    |
| 32         | RES |        |          | Residential                    |
| 33         | PH  |        |          | Caseys Bar                     |
| 34         | VA  |        |          | Bridge Side B&B                |
| 35         | RCT |        |          | Cozy Cottage Café              |
| 36         |     | No8    |          | Kearey's Coal and Cycle Center |

Photo No 7: Derelict Property

Photo No 8: Kearney's Coal and Cycle Center

| Ref Number<br>on Map | Use | Photo<br>Number | Vacant/<br>Derelict | Name of The Business/Property |
|----------------------|-----|-----------------|---------------------|-------------------------------|
| 1                    | PH  |                 |                     | MC Gregors Bar and Restaurant |
| 2                    | PC  |                 |                     | Community Hall                |
| 3                    | RE  |                 |                     | Parish Office                 |
| 4                    | LS  |                 |                     | Bowen And Co Solicitors       |
| 5-9                  | RES |                 |                     | Residential                   |
| 10                   | R   |                 |                     | Reddan's Store/ Anpost        |
| 11,12                | RES |                 |                     | Residential                   |
| 13,14                |     |                 | Vacant              |                               |

| Ref Number<br>on Map | Use | Photo<br>Number | Vacant/<br>Derelict | Name of The Business/Property |
|----------------------|-----|-----------------|---------------------|-------------------------------|
| 1A                   | RES |                 |                     | Residential                   |
| 1B                   | НВ  |                 |                     | Curl up And Dye Hair Saloon   |
| 2-7                  | RES |                 |                     | Residential                   |
| 8                    |     |                 | Vacant              |                               |
| 9,10                 | RES |                 |                     | Residential                   |
| 11-14                | RES |                 |                     | Residential                   |
| 15                   | RES |                 | Vacant              |                               |
| 16                   | RCT |                 |                     | Food Cottage                  |