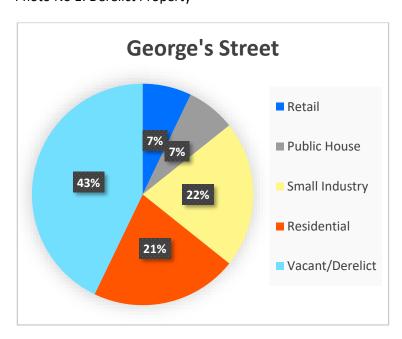

relict            |                                        |
| 14                   | RCT |                 |                     | New Dragon Takeaway                    |
| 15                   |     |                 | Vacant              |                                        |
| 16                   | FH  |                 |                     | MC Mahons Funeral Homes                |
| 17                   |     | No 2            | Derelict            |                                        |
| 18                   | HM  |                 |                     | Bridge Surgery                         |
| 19                   | НВ  |                 |                     | A1 Barber Shop                         |



Photo No 1: Derelict Property



Photo No 2: Derelict Property





| Ref Number<br>on Map | Use | Photo<br>Number | Vacant/<br>Derelict | Name of The Business/Property |
|----------------------|-----|-----------------|---------------------|-------------------------------|
| 1                    |     | No 3            | Derelict            |                               |
| 2A                   | HM  |                 |                     | Waterside Medical Center      |
| 2B                   | HM  |                 |                     | McGrath Pharmacy              |
| 3                    | LS  |                 |                     | Stiofan Fitzpatrick Solicitor |
| 4                    | R   |                 |                     | Centra                        |
| 5,6                  |     | No 4            | Derelict            |