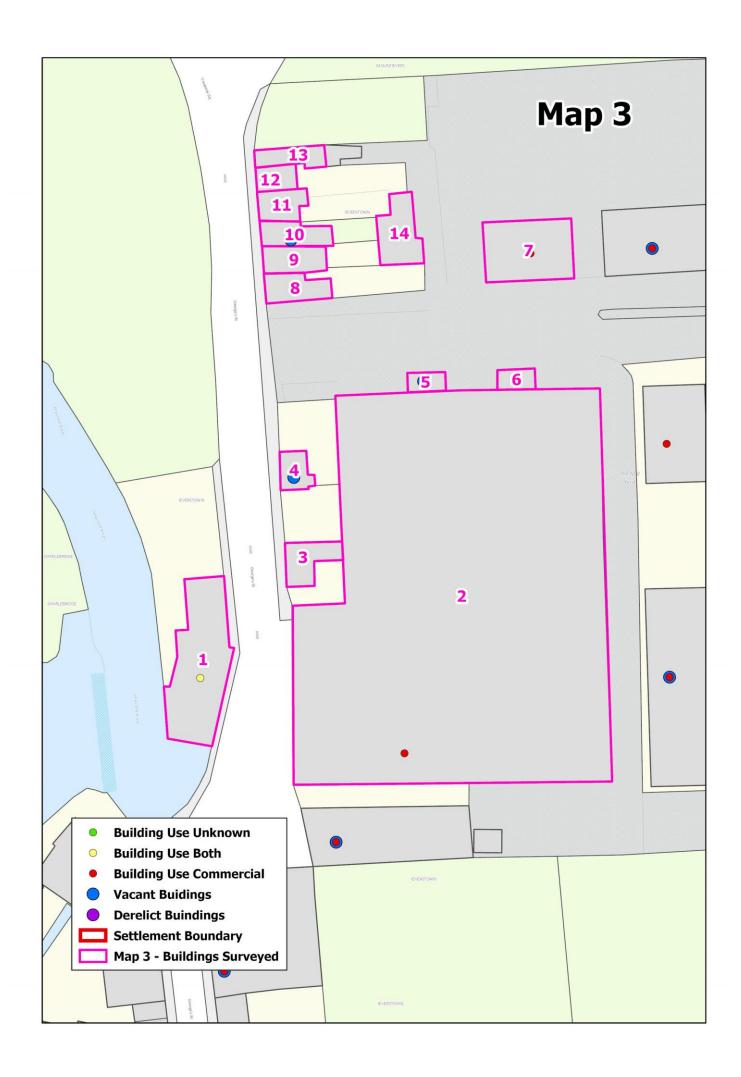

Photo No 1: Derelict Property

Photo No 2: Derelict Property

| Ref Number<br>on Map | Use | Photo<br>Number | Vacant/<br>Derelict | Name of The Business/Property |
|----------------------|-----|-----------------|---------------------|-------------------------------|
| 1                    |     | No 3            | Derelict            |                               |
| 2A                   | HM  |                 |                     | Waterside Medical Center      |
| 2B                   | HM  |                 |                     | McGrath Pharmacy              |
| 3                    | LS  |                 |                     | Stiofan Fitzpatrick Solicitor |
| 4                    | R   |                 |                     | Centra                        |
| 5,6                  |     | No 4            | Derelict            |                               |
| 7-10                 |     | Yes             | Vacant              |                               |
| 11                   | RES |                 |                     | Residential                   |
| 12                   |     | yes             | Vacant              |                               |
| 13                   | RES |                 |                     | Residential                   |
| 14                   |     | Yes             | Vacant              |                               |
| 15                   | HM  |                 |                     | Old Mill Dental               |
| 16                   | RES |                 |                     | Residential                   |

Photo No 3: Derelict Property

Photo No 4: Derelict Property

| Ref Number<br>on Map | Use | Photo  | Vacant/<br>Derelict | Name of The Business/Property |
|----------------------|-----|--------|---------------------|-------------------------------|
| 1                    | PH  |        |                     | O'gliasa'in Ceol and O'l Bar  |
| 2                    | SI  |        |                     | Advanced Diamond Engineering  |
| 3,4                  |     | No 5,6 | Vacant              |                               |
| 5                    | SI  |        |                     | Metal Tech Engineering        |
| 6                    | SI  |        |                     | Biomass Silo Systems          |
| 7                    | R   |        |                     | P.J.Ryan and Sons             |
| 8                    |     |        | Vacant              |                               |
| 9                    | RES |        |                     | Residential                   |
| 10                   |     |        | Vacant              |                               |
| 11                   | RES |        |                     | Residential                   |
| 12                   |     |        | Vacant              |                               |
| 13                   | RES |        |                     | Residential                   |
| 14                   |     |        | Derelict            |                               |