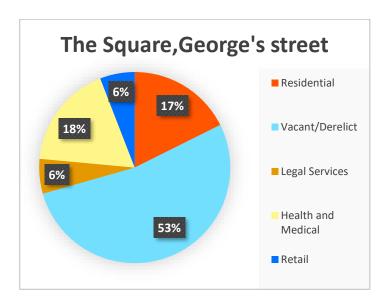

Photo No 5: Vacant Property

Photo No 6: Vacant Property

| Ref Number |     | Photo  | Vacant/  | Name of The                    |
|------------|-----|--------|----------|--------------------------------|
| on Map     | Use | Number | Derelict | <b>Business/Property</b>       |
| 1          | FP  |        |          | John Shaw MIPAV Auctioneers    |
| 2-5        |     |        | Vacant   |                                |
| 6          | RCT |        |          | Golden Pizza                   |
| 7          |     |        | Vacant   |                                |
| 8,9        | RES |        |          | Residential                    |
| 10         |     |        | Vacant   |                                |
| 11-15      | RES |        |          | Residential                    |
| 16-18      |     | No 7   | Derelict |                                |
| 19-22      | RES |        |          | Residential                    |
| 23         | PC  |        |          | Public Library                 |
| 24         | PH  |        |          | Gilly's Bar                    |
| 25         | ВОС |        |          | Boyle Sports                   |
| 26         | FP  |        |          | Credit Union                   |
| 27         | НВ  |        |          | The Glam Rooms                 |
| 28         | FP  |        |          | Niall Gilligan                 |
| 29         |     |        |          | Under Construction             |
| 30         | R   |        |          | Blush                          |
| 31         | R   |        |          | John Rooney Family Butchers    |
| 32         | RES |        |          | Residential                    |
| 33         | PH  |        |          | Caseys Bar                     |
| 34         | VA  |        |          | Bridge Side B&B                |
| 35         | RCT |        |          | Cozy Cottage Café              |
| 36         |     | No8    |          | Kearey's Coal and Cycle Center |