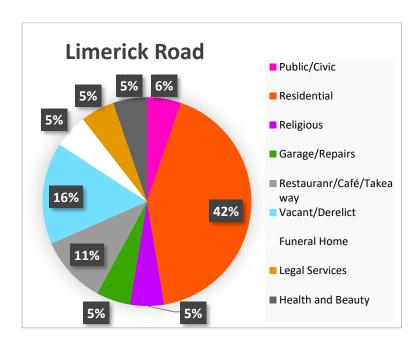

|
| 7-10                 |     | Yes             | Vacant              |                               |
| 11                   | RES |                 |                     | Residential                   |
| 12                   |     | yes             | Vacant              |                               |
| 13                   | RES |                 |                     | Residential                   |
| 14                   |     | Yes             | Vacant              |                               |
| 15                   | HM  |                 |                     | Old Mill Dental               |
| 16                   | RES |                 |                     | Residential                   |



Photo No 3: Derelict Property



Photo No 4: Derelict Property





| Ref Number<br>on Map | Use | Photo  | Vacant/<br>Derelict | Name of The Business/Property |
|----------------------|-----|--------|---------------------|-------------------------------|
| 1                    | PH  |        |                     | O'gliasa'in Ceol and O'l Bar  |
| 2                    | SI  |        |                     | Advanced Diamond Engineering  |
| 3,4                  |     | No 5,6 | Vacant              |                               |
| 5                    | SI  |        |                     | Metal Tech Engineering        |
| 6                    | SI  |        |                     | Biomass Silo Systems          |
| 7                    | R   |        |                     | P.J.Ryan and Sons             |
| 8                    |     |        | Vaca