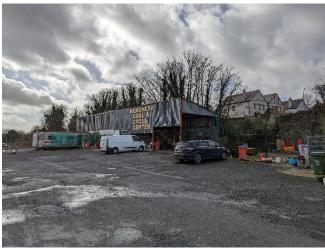

Photo No 7: Derelict Property

Photo No 8: Kearney's Coal and Cycle Center

| Ref Number<br>on Map | Use | Photo<br>Number | Vacant/<br>Derelict | Name of The Business/Property |
|----------------------|-----|-----------------|---------------------|-------------------------------|
| 1                    | PH  |                 |                     | MC Gregors Bar and Restaurant |
| 2                    | PC  |                 |                     | Community Hall                |
| 3                    | RE  |                 |                     | Parish Office                 |
| 4                    | LS  |                 |                     | Bowen And Co Solicitors       |
| 5-9                  | RES |                 |                     | Residential                   |
| 10                   | R   |                 |                     | Reddan's Store/ Anpost        |
| 11,12                | RES |                 |                     | Residential                   |
| 13,14                |     |                 | Vacant              |                               |