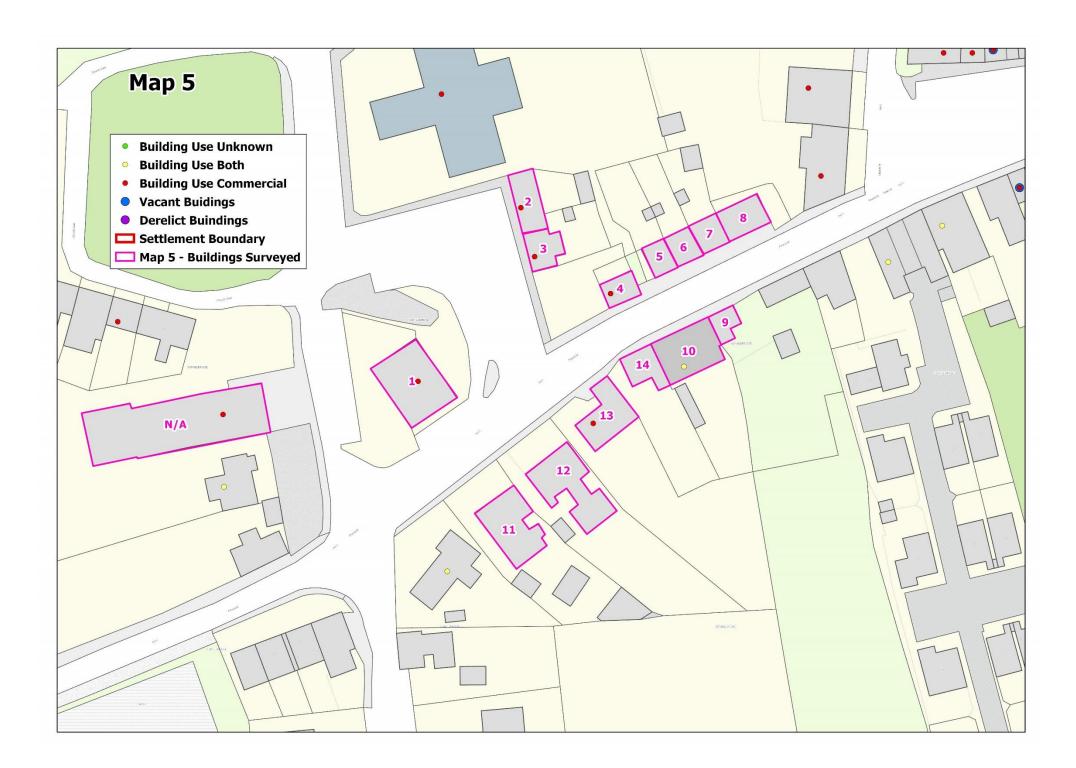

| Ref Number<br>on Map | Use | Photo<br>Number | Vacant/<br>Derelict | Name of The Business/Property          |
|----------------------|-----|-----------------|---------------------|----------------------------------------|
| 1                    | PC  |                 |                     | Clare County Council                   |
| 2-6                  | RES |                 |                     | Residential                            |
| 7                    | RE  |                 |                     | Little Church                          |
| 8-10                 | RES |                 |                     | Residential                            |
| 11                   | GR  |                 |                     | MC Auto Repairs, Sean Murray Car Sales |
| 12                   | RCT |                 |                     | Taste Bite Indian Takeaway             |
| 13                   |     | No 1            | Derelict            |                                        |
| 14                   | RCT |                 |                     | New Dragon Takeaway                    |
| 15                   |     |                 | Vacant              |                                        |
| 16                   | FH  |                 |                     | MC Mahons Funeral Homes                |
| 17                   |     | No 2            | Derelict            |                                        |
| 18                   | HM  |                 |                     | Bridge Surgery                         |
| 19                   | НВ  |                 |                     | A1 Barber Shop                         |

Photo No 1: Derelict Property

Photo No 2: Derelict Property

| Ref Number<br>on Map | Use | Photo<br>Number | Vacant/<br>Derelict | Name of The Business/Property |
|----------------------|-----|-----------------|---------------------|-------------------------------|
| 1                    |     | No 3            | Derelict            |                               |
| 2A                   | HM  |                 |                     | Waterside Medical Center      |
| 2B                   | HM  |                 |                     | McGrath Pharmacy              |
| 3                    | LS  |                 |                     | Stiofan Fitzpatrick Solicitor |
| 4                    | R   |                 |                     | Centra                        |
| 5,6                  |     | No 4            | Derelict            |                               |
| 7-10                 |     | Yes             | Vacant              |                               |
| 11                   | RES |                 |                     | Residential                   |
| 12                   |     | yes             | Vacant              |                               |
| 13                   | RES |                 |                     | Residential                   |
| 14                   |     | Yes             | Vacant              |                               |
| 15                   | HM  |                 |                     | Old Mill Dental               |
| 16                   | RES |                 |                     | Residential                   |

Photo No 3: Derelict Property

Photo No 4: Derelict Property

| Ref Number<br>on Map | Use | Photo  | Vacant/<br>Derelict | Name of The Business/Property |
|----------------------|-----|--------|---------------------|-------------------------------|
| 1                    | PH  |        |                     | O'gliasa'in Ceol and O'l Bar  |
| 2                    | SI  |        |                     | Advanced Diamond Engineering  |
| 3,4                  |     | No 5,6 | Vacant              |                               |
| 5                    | SI  |        |                     | Metal Tech Engineering        |
| 6                    | SI  |        |                     | Biomass Silo Systems          |
| 7                    | R   |        |                     | P.J.Ryan and Sons             |
| 8                    |     |        | Vacant              |                               |
| 9                    | RES |        |                     | Residential                   |
| 10                   |     |        | Vacant              |                               |
| 11                   | RES |        |                     | Residential                   |
| 12                   |     |        | Vacant              |                               |
| 13                   | RES |        |                     | Residential                   |
| 14                   |     |        | Derelict            |                               |

Photo No 5: Vacant Property

Photo No 6: Vacant Property

| Ref Number |     | Photo  | Vacant/  | Name of The                    |
|------------|-----|--------|----------|--------------------------------|
| on Map     | Use | Number | Derelict | <b>Business/Property</b>       |
| 1          | FP  |        |          | John Shaw MIPAV Auctioneers    |
| 2-5        |     |        | Vacant   |                                |
| 6          | RCT |        |          | Golden Pizza                   |
| 7          |     |        | Vacant   |                                |
| 8,9        | RES |        |          | Residential                    |
| 10         |     |        | Vacant   |                                |
| 11-15      | RES |        |          | Residential                    |
| 16-18      |     | No 7   | Derelict |                                |
| 19-22      | RES |        |          | Residential                    |
| 23         | PC  |        |          | Public Library                 |
| 24         | PH  |        |          | Gilly's Bar                    |
| 25         | ВОС |        |          | Boyle Sports                   |
| 26         | FP  |        |          | Credit Union                   |
| 27         | НВ  |        |          | The Glam Rooms                 |
| 28         | FP  |        |          | Niall Gilligan                 |
| 29         |     |        |          | Under Construction             |
| 30         | R   |        |          | Blush                          |
| 31         | R   |        |          | John Rooney Family Butchers    |
| 32         | RES |        |          | Residential                    |
| 33         | PH  |        |          | Caseys Bar                     |
| 34         | VA  |        |          | Bridge Side B&B                |
| 35         | RCT |        |          | Cozy Cottage Café              |
| 36         |     | No8    |          | Kearey's Coal and Cycle Center |

Photo No 7: Derelict Property

Photo No 8: Kearney's Coal and Cycle Center

| Ref Number<br>on Map | Use | Photo<br>Number | Vacant/<br>Derelict | Name of The Business/Property |
|----------------------|-----|-----------------|---------------------|-------------------------------|
| 1                    | PH  |                 |                     | MC Gregors Bar and Restaurant |
| 2                    | PC  |                 |                     | Community Hall                |
| 3                    | RE  |                 |                     | Parish Office                 |
| 4                    | LS  |                 |                     | Bowen And Co Solicitors       |
| 5-9                  | RES |                 |                     | Residential                   |
| 10                   | R   |                 |                     | Reddan's Store/ Anpost        |
| 11,12                | RES |                 |                     | Residential                   |
| 13,14                |     |                 | Vacant              |                               |

| Ref Number<br>on Map | Use | Photo<br>Number | Vacant/<br>Derelict | Name of The Business/Property |
|----------------------|-----|-----------------|---------------------|-------------------------------|
| 1A                   | RES |                 |                     | Residential                   |
| 1B                   | НВ  |                 |                     | Curl up And Dye Hair Saloon   |
| 2-7                  | RES |                 |                     | Residential                   |
| 8                    |     |                 | Vacant              |                               |
| 9,10                 | RES |                 |                     | Residential                   |
| 11-14                | RES |                 |                     | Residential                   |
| 15                   | RES |                 | Vacant              |                               |
| 16                   | RCT |                 |                     | Food Cottage                  |