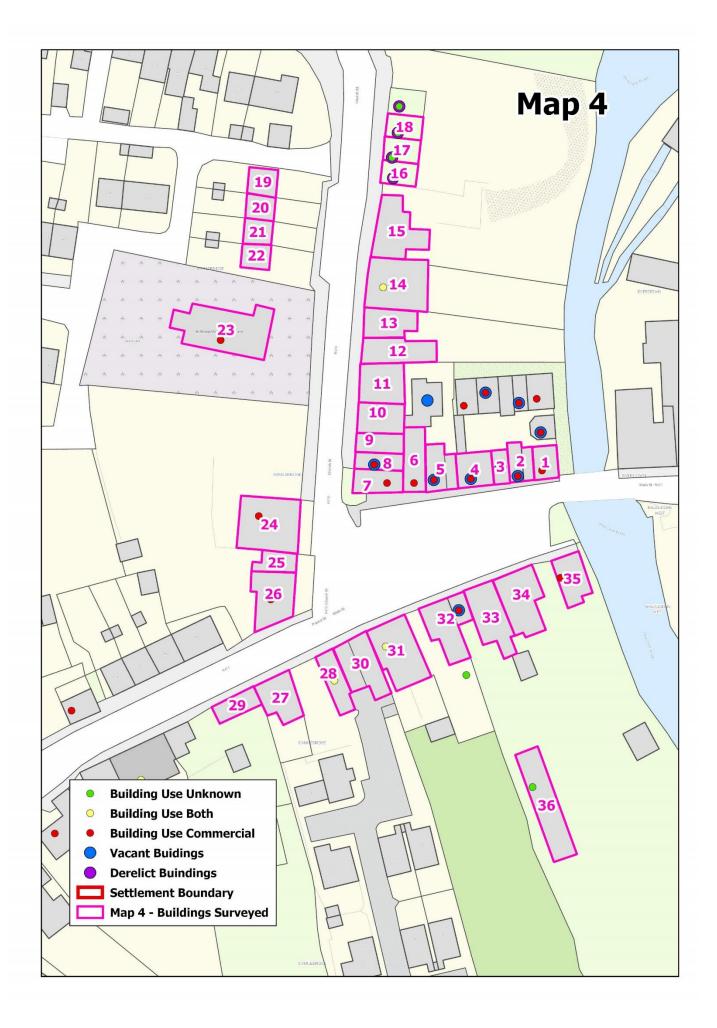

| Ref Number<br>on Map | Use | Photo<br>Number | Vacant/<br>Derelict | Name of The Business/Property          |
|----------------------|-----|-----------------|---------------------|----------------------------------------|
| 1                    | PC  |                 |                     | Clare County Council                   |
| 2-6                  | RES |                 |                     | Residential                            |
| 7                    | RE  |                 |                     | Little Church                          |
| 8-10                 | RES |                 |                     | Residential                            |
| 11                   | GR  |                 |                     | MC Auto Repairs, Sean Murray Car Sales |
| 12                   | RCT |                 |                     | Taste Bite Indian Takeaway             |
| 13                   |     | No 1            | Derelict            |                                        |
| 14                   | RCT |                 |                     | New Dragon Takeaway                    |
| 15                   |     |                 | Vacant              |                                        |
| 16                   | FH  |                 |                     | MC Mahons Funeral Homes                |
| 17                   |     | No 2            | Derelict            |                                        |
| 18                   | HM  |                 |                     | Bridge Surgery                         |
| 19                   | НВ  |                 |                     | A1 Barber Shop                         |

Photo No 1: Derelict Property

Photo No 2: Derelict Property

| Ref Number<br>on Map | Use | Photo<br>Number | Vacant/<br>Derelict | Name of The Business/Property |
|----------------------|-----|-----------------|---------------------|-------------------------------|
| 1                    |     | No 3            | Derelict            |                               |
| 2A                   | HM  |                 |                     | Waterside Medical Center      |
| 2B                   | HM  |                 |                     | McGrath Pharmacy              |
| 3                    | LS  |                 |                     | Stiofan Fitzpatrick Solicitor |
| 4                    | R   |                 |                     | Centra                        |
| 5,6                  |     | No 4            | Derelict            |                               |
| 7-10                 |     | Yes             | Vacant              |                               |
| 11                   | RES |                 |                     | Residential                   |
| 12                   |     | yes             | Vacant              |                               |
| 13                   | RES |                 |                     | Residential                   |
| 14                   |     | Yes             | Vacant              |                               |
| 15                   | HM  |                 |                     | Old Mill Dental               |
| 16                   | RES |                 |                     | Residential                   |

Photo No 3: Derelict Property

Photo No 4: Derelict Property

| Ref Number<br>on Map | Use | Photo  | Vacant/<br>Derelict | Name of The Business/Property |
|----------------------|-----|--------|---------------------|-------------------------------|
| 1                    | PH  |        |                     | O'gliasa'in Ceol and O'l Bar  |
| 2                    | SI  |        |                     | Advanced Diamond Engineering  |
| 3,4                  |     | No 5,6 | Vacant              |                               |
| 5                    | SI  |        |                     | Metal Tech Engineering        |
| 6                    | SI  |        |                     | Biomass Silo Systems          |
| 7                    | R   |        |                     | P.J.Ryan and Sons             |
| 8                    |     |        | Vacant              |                               |
| 9                    | RES |        |                     | Residential                   |
| 10                   |     |        | Vacant              |                               |
| 11                   | RES |        |                     | Residential                   |
| 12                   |     |        | Vacant              |                               |
| 13                   | RES |        |                     | Residential                   |
| 14                   |     |        | Derelict            |                               |

Photo No 5: Vacant Property

Photo No 6: Vacant Property

| Ref Number |     | Photo  | Vacant/  | Name of The                    |
|------------|-----|--------|----------|--------------------------------|
| on Map     | Use | Number | Derelict | <b>Business/Property</b>       |
| 1          | FP  |        |          | John Shaw MIPAV Auctioneers    |
| 2-5        |     |        | Vacant   |                                |
| 6          | RCT |        |          | Golden Pizza                   |
| 7          |     |        | Vacant   |                                |
| 8,9        | RES |        |          | Residential                    |
| 10         |     |        | Vacant   |                                |
| 11-15      | RES |        |          | Residential                    |
| 16-18      |     | No 7   | Derelict |                                |
| 19-22      | RES |        |          | Residential                    |
| 23         | PC  |        |          | Public Library                 |
| 24         | PH  |        |          | Gilly's Bar                    |
| 25         | ВОС |        |          | Boyle Sports                   |
| 26         | FP  |        |          | Credit Union                   |
| 27         | НВ  |        |          | The Glam Rooms                 |
| 28         | FP  |        |          | Niall Gilligan                 |
| 29         |     |        |          | Under Construction             |
| 30         | R   |        |          | Blush                          |
| 31         | R   |        |          | John Rooney Family Butchers    |
| 32         | RES |        |          | Residential                    |
| 33         | PH  |        |          | Caseys Bar                     |
| 34         | VA  |        |          | Bridge Side B&B                |
| 35         | RCT |        |          | Cozy Cottage Café              |
| 36         |     | No8    |          | Kearey's Coal and Cycle Center |

Photo No 7: Derelict Property

Photo No 8: Kearney's Coal and Cycle Center

| Ref Number<br>on Map | Use | Photo<br>Number | Vacant/<br>Derelict | Name of The Business/Property |
|----------------------|-----|-----------------|---------------------|-------------------------------|
| 1                    | PH  |                 |                     | MC Gregors Bar and Restaurant |
| 2                    | PC  |                 |                     | Community Hall                |
| 3                    | RE  |                 |                     | Parish Office                 |
| 4                    | LS  |                 |                     | Bowen And Co Solicitors       |
| 5-9                  | RES |                 |                     | Residential                   |
| 10                   | R   |                 |                     | Reddan's Store/ Anpost        |
| 11,12                | RES |                 |                     | Residential                   |
| 13,14                |     |                 | Vacant              |                               |