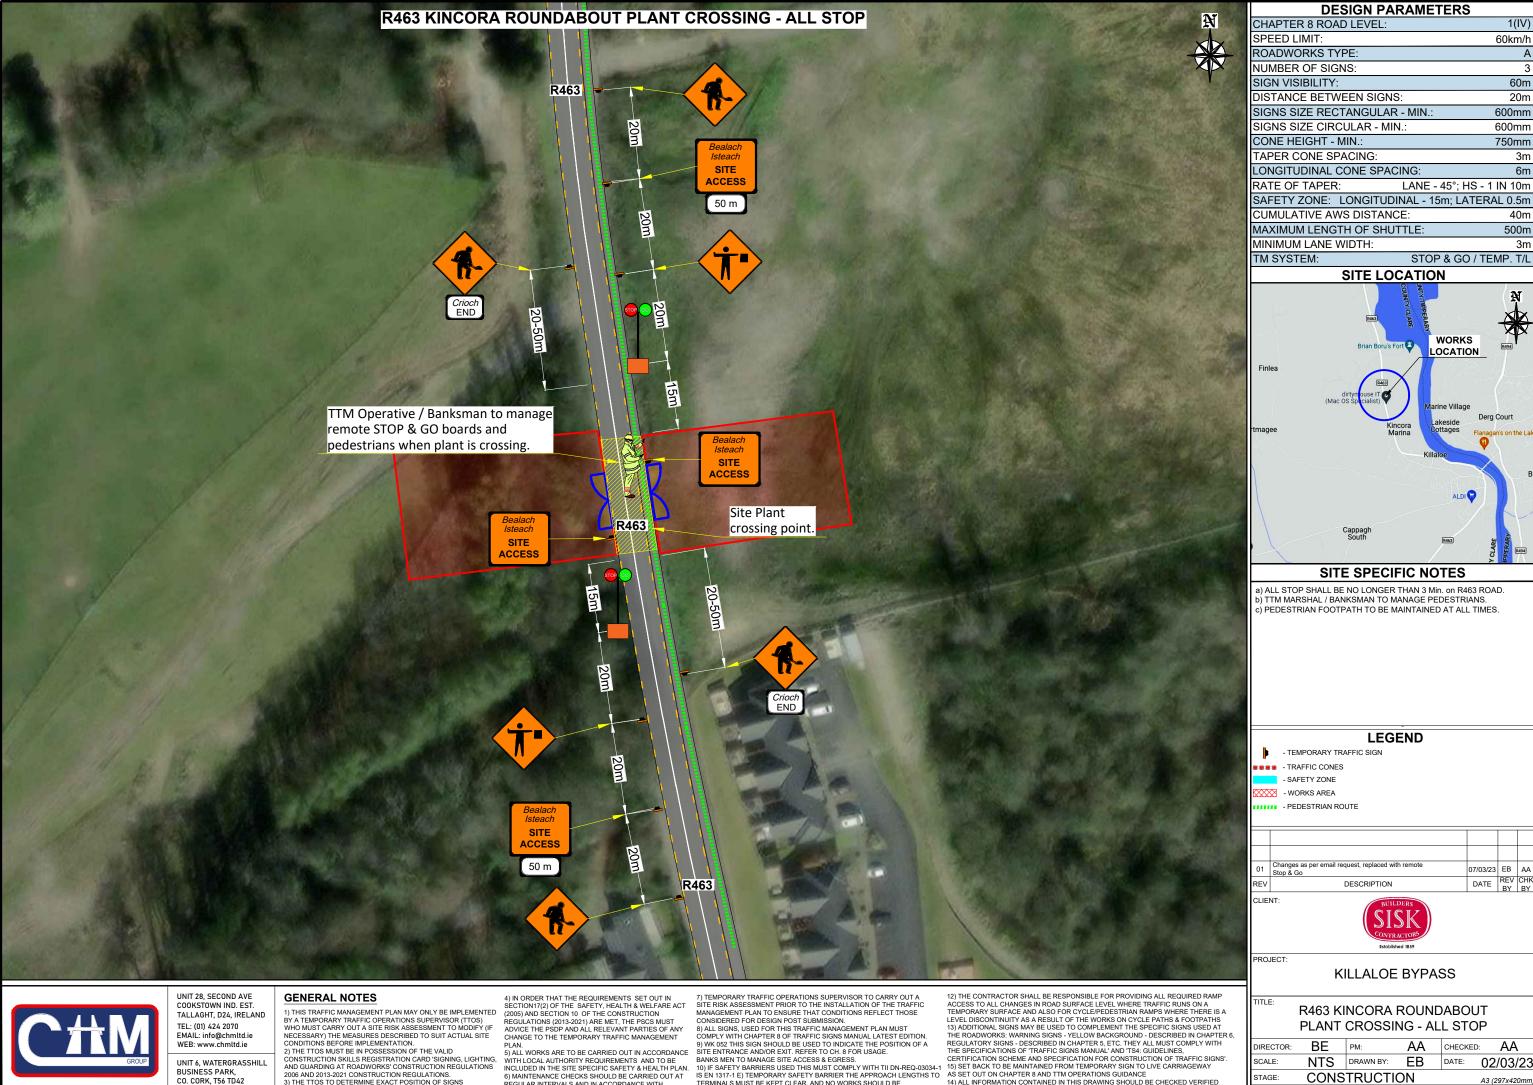

BUSINESS PARK, CO. CORK, T56 TD42 TEL: +353868118317 CONSIDERING THE SITE SPECIFICS.

UNIT 6, WATERGRASSHILL

CONSTRUCTION SKILLS REGISTRATION CARD 'SIGNING, LIGHTING, AND GUARDING AT ROADWORKS' CONSTRUCTION REGULATIONS 2006 AND 2013-2021 CONSTRUCTION REGULATIONS. 3) THE TTOS TO DETERMINE EXACT POSITION OF SIGNS

5) ALL WORKS ARE TO BE CARRIED OUT IN ACCORDANCE 5) ALL WORKS ARE TO BE CARRIED OUT IN ACCORDANCE WITH LOCAL AUTHORITY REQUIREMENTS AND TO BE INCLUDED IN THE SITE SPECIFIC SAFETY & HEALTH PLAN.
6) MAINTENANCE CHECKS SHOULD BE CARRIED OUT AT REGULAR INTERVALS AND IN ACCORDANCE WITH CONTRACT SPECIFICATIONS.

TERMINALS MUST BE KEPT CLEAR, AND NO WORKS SHOULD BE UNDERTAKEN IN THAT EXCLUSION ZONE AND SAFETY ZONE.

14) ALL INFORMATION CONTAINED IN THIS DRAWING SHOULD BE CHECKED VERIFIED AND APPROVED PRIOR TO ANY STAGE OF CONSTRUCTION.

R463 KINCORA ROUNDABOUT PLANT CROSSING - ALL STOP

CHECKED: DRAWN BY: EB 02/03/23 TAGE: CONSTRUCTION A3 (297x420n RAWING NO: EN 6487 - 000 - 018

07/03/23 EB A DATE REV CHK

1(IV)

60m

20m

600mm

600mm

750mm

3m

500m

WORKS LOCATION 60km/h