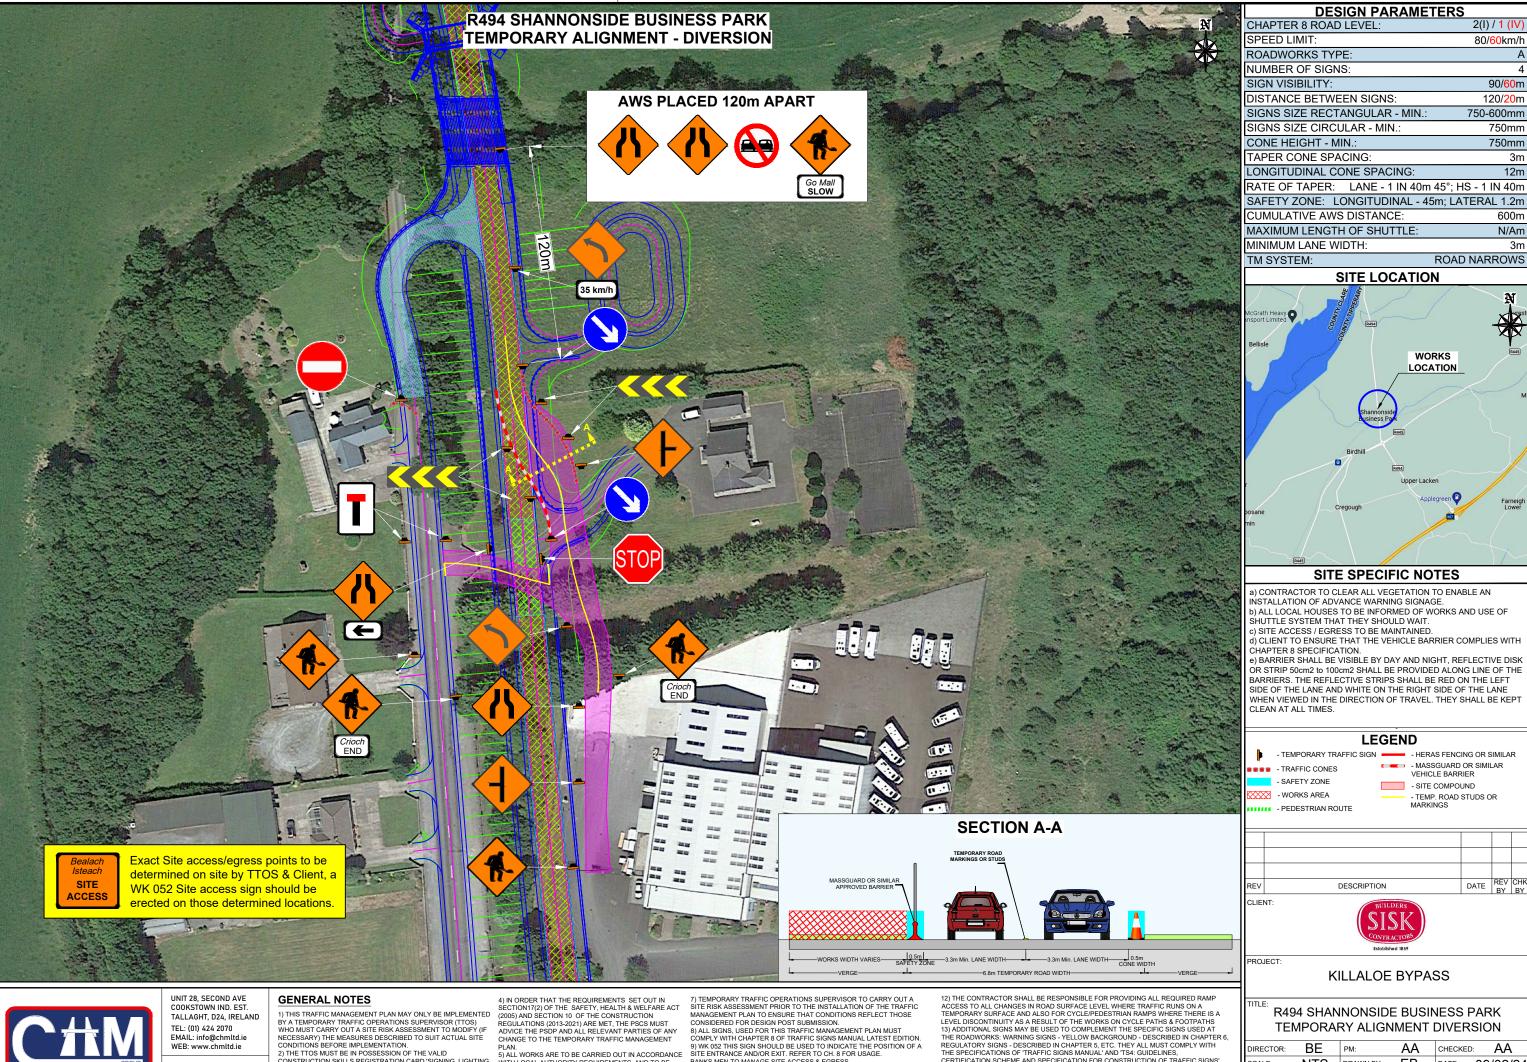

5) ALL WORKS ARE TO BE CARRIED OUT IN ACCORDANCE

TERMINALS MUST BE KEPT CLEAR, AND NO WORKS SHOULD BE UNDERTAKEN IN THAT EXCLUSION ZONE AND SAFETY ZONE.

7) TEMPORARY TRAFFIC OPERATIONS SUPERVISOR TO CARRY OUT A SITE RISK ASSESSMENT PRIOR TO THE INSTALLATION OF THE TRAFFIC MANAGEMENT PLAN TO ENSURE THAT CONDITIONS REFLECT THOSE CONSIDERED FOR DESIGN POST SUBMISSION.

8) ALL SIGNS, USED FOR THIS TRAFFIC MANAGEMENT PLAN MUST COMPLY WITH CHAPTER 8 OF TRAFFIC SIGNS MANUAL LATEST EDITION. 9) WK 692 THIS SIGN SHOULD BE USED TO INDICATE THE POSITION OF A SITE ENTRANCE AND/OR EXIT. REFER TO CH. 8 FOR USAGE.

BANKS MEN TO MANAGE SITE ACCESS & EGRESS.

10) IF SAFETY BARRIERS USED THIS MUST COMPLY WITH TII DN-REQ-30034-1 IS SEN 1317-1 E) TEMPORARY SAFETY BARRIERS THE APPROACH LENGTHS TO TEMPORARY SAFETY BARRIER THE APPROACH LENGTHS TO TEMPORARY SAFETY BARRIERS THE APPROACH LENGTHS TO THAM THE SPECIFICATION S CHAPTER 8 AND TIM OPERATIONS GUIDANCE TERMINALS MUST BE KEPT CLEAR, AND NO WORKS SHOULD BE 14) ALL INFORMATION CONTAINED IN THIS DRAWING SHOULD BE CHECKED VERIFIED AND APPROVED PRIOR TO ANY STAGE OF CONSTRUCTION.

R494 SHANNONSIDE BUSINESS PARK TEMPORARY ALIGNMENT DIVERSION

KILLALOE BYPASS

DESCRIPTION

80/60km/h

90/<mark>60</mark>m

120/<mark>20</mark>m

750mm

750mm

12m

N/Am

**ROAD NARROWS** 

SITE LOCATION

SITE SPECIFIC NOTES

**LEGEND** 

- TEMPORARY TRAFFIC SIGN

- SAFETY ZONE

- WORKS AREA

- HERAS FENCING OR SIMILAR

- MASSGUARD OR SIMILAR

VEHICLE BARRIER

- SITE COMPOUND

- TEMP. ROAD STUDS OR MARKINGS

DATE REV CH

WORKS LOCATION 3m

750-600mm

CHECKED: DRAWN BY: EΒ 09/02/24 CONSTRUCTION A3 (297x420) RAWING NO: EN 6487 - 000 - 040

5) ALL WORKS ARE TO BE CARRIED OUT IN ACCORDANCE WITH LOCAL AUTHORITY REQUIREMENTS AND TO BE INCLUDED IN THE SITE SPECIFIC SAFETY & HEALTH PLAN.
6) MAINTENANCE CHECKS SHOULD BE CARRIED OUT AT REGULAR INTERVALS AND IN ACCORDANCE WITH CONTRACT SPECIFICATIONS.

CONSTRUCTION SKILLS REGISTRATION CARD 'SIGNING, LIGHTING, AND GUARDING AT ROADWORKS' CONSTRUCTION REGULATIONS

2006 AND 2013-2021 CONSTRUCTION REGULATIONS.

CONSIDERING THE SITE SPECIFICS.

3) THE TTOS TO DETERMINE EXACT POSITION OF SIGNS