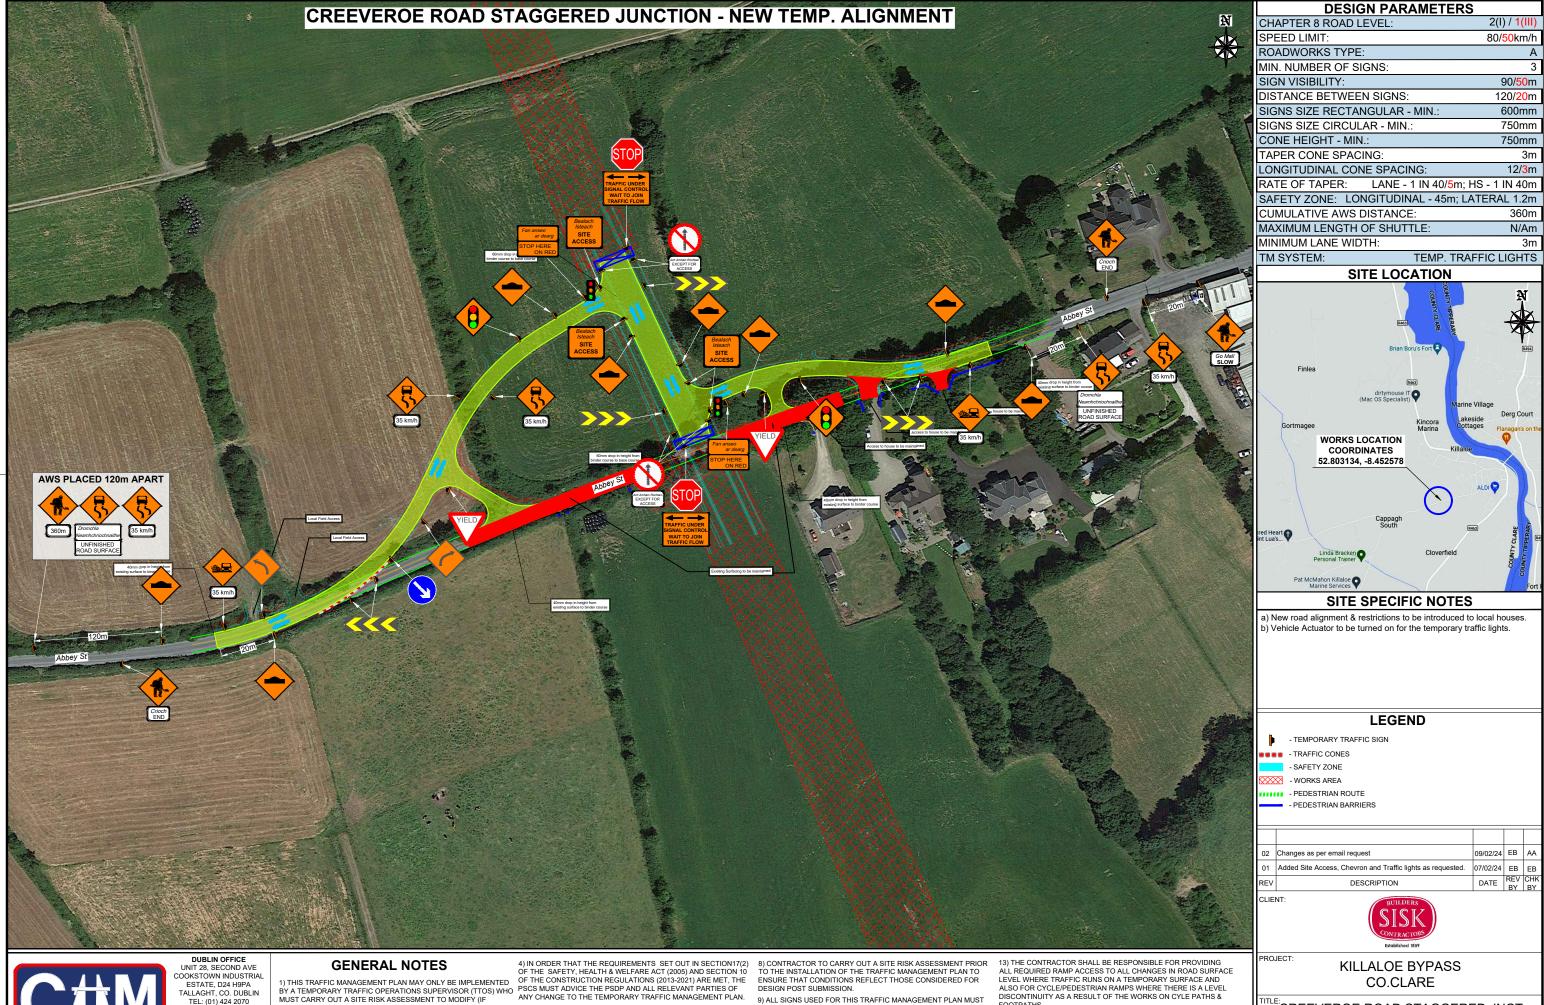

12) SAFETY BARRIERS USED FOR THIS TMP MUST COMPLY WITH
TII DN-REQ-03034 MANUFACTURE SPECIFICATIONS AND CHAPTER 8
CARRIAGEWAY AS SET OUT ON CHAPTER 8 AND TTM OPERATIONS GUIDANCE

TLE: CREEVEROE ROAD STAGGERED JNCT **NEW ALIGNMENT** 