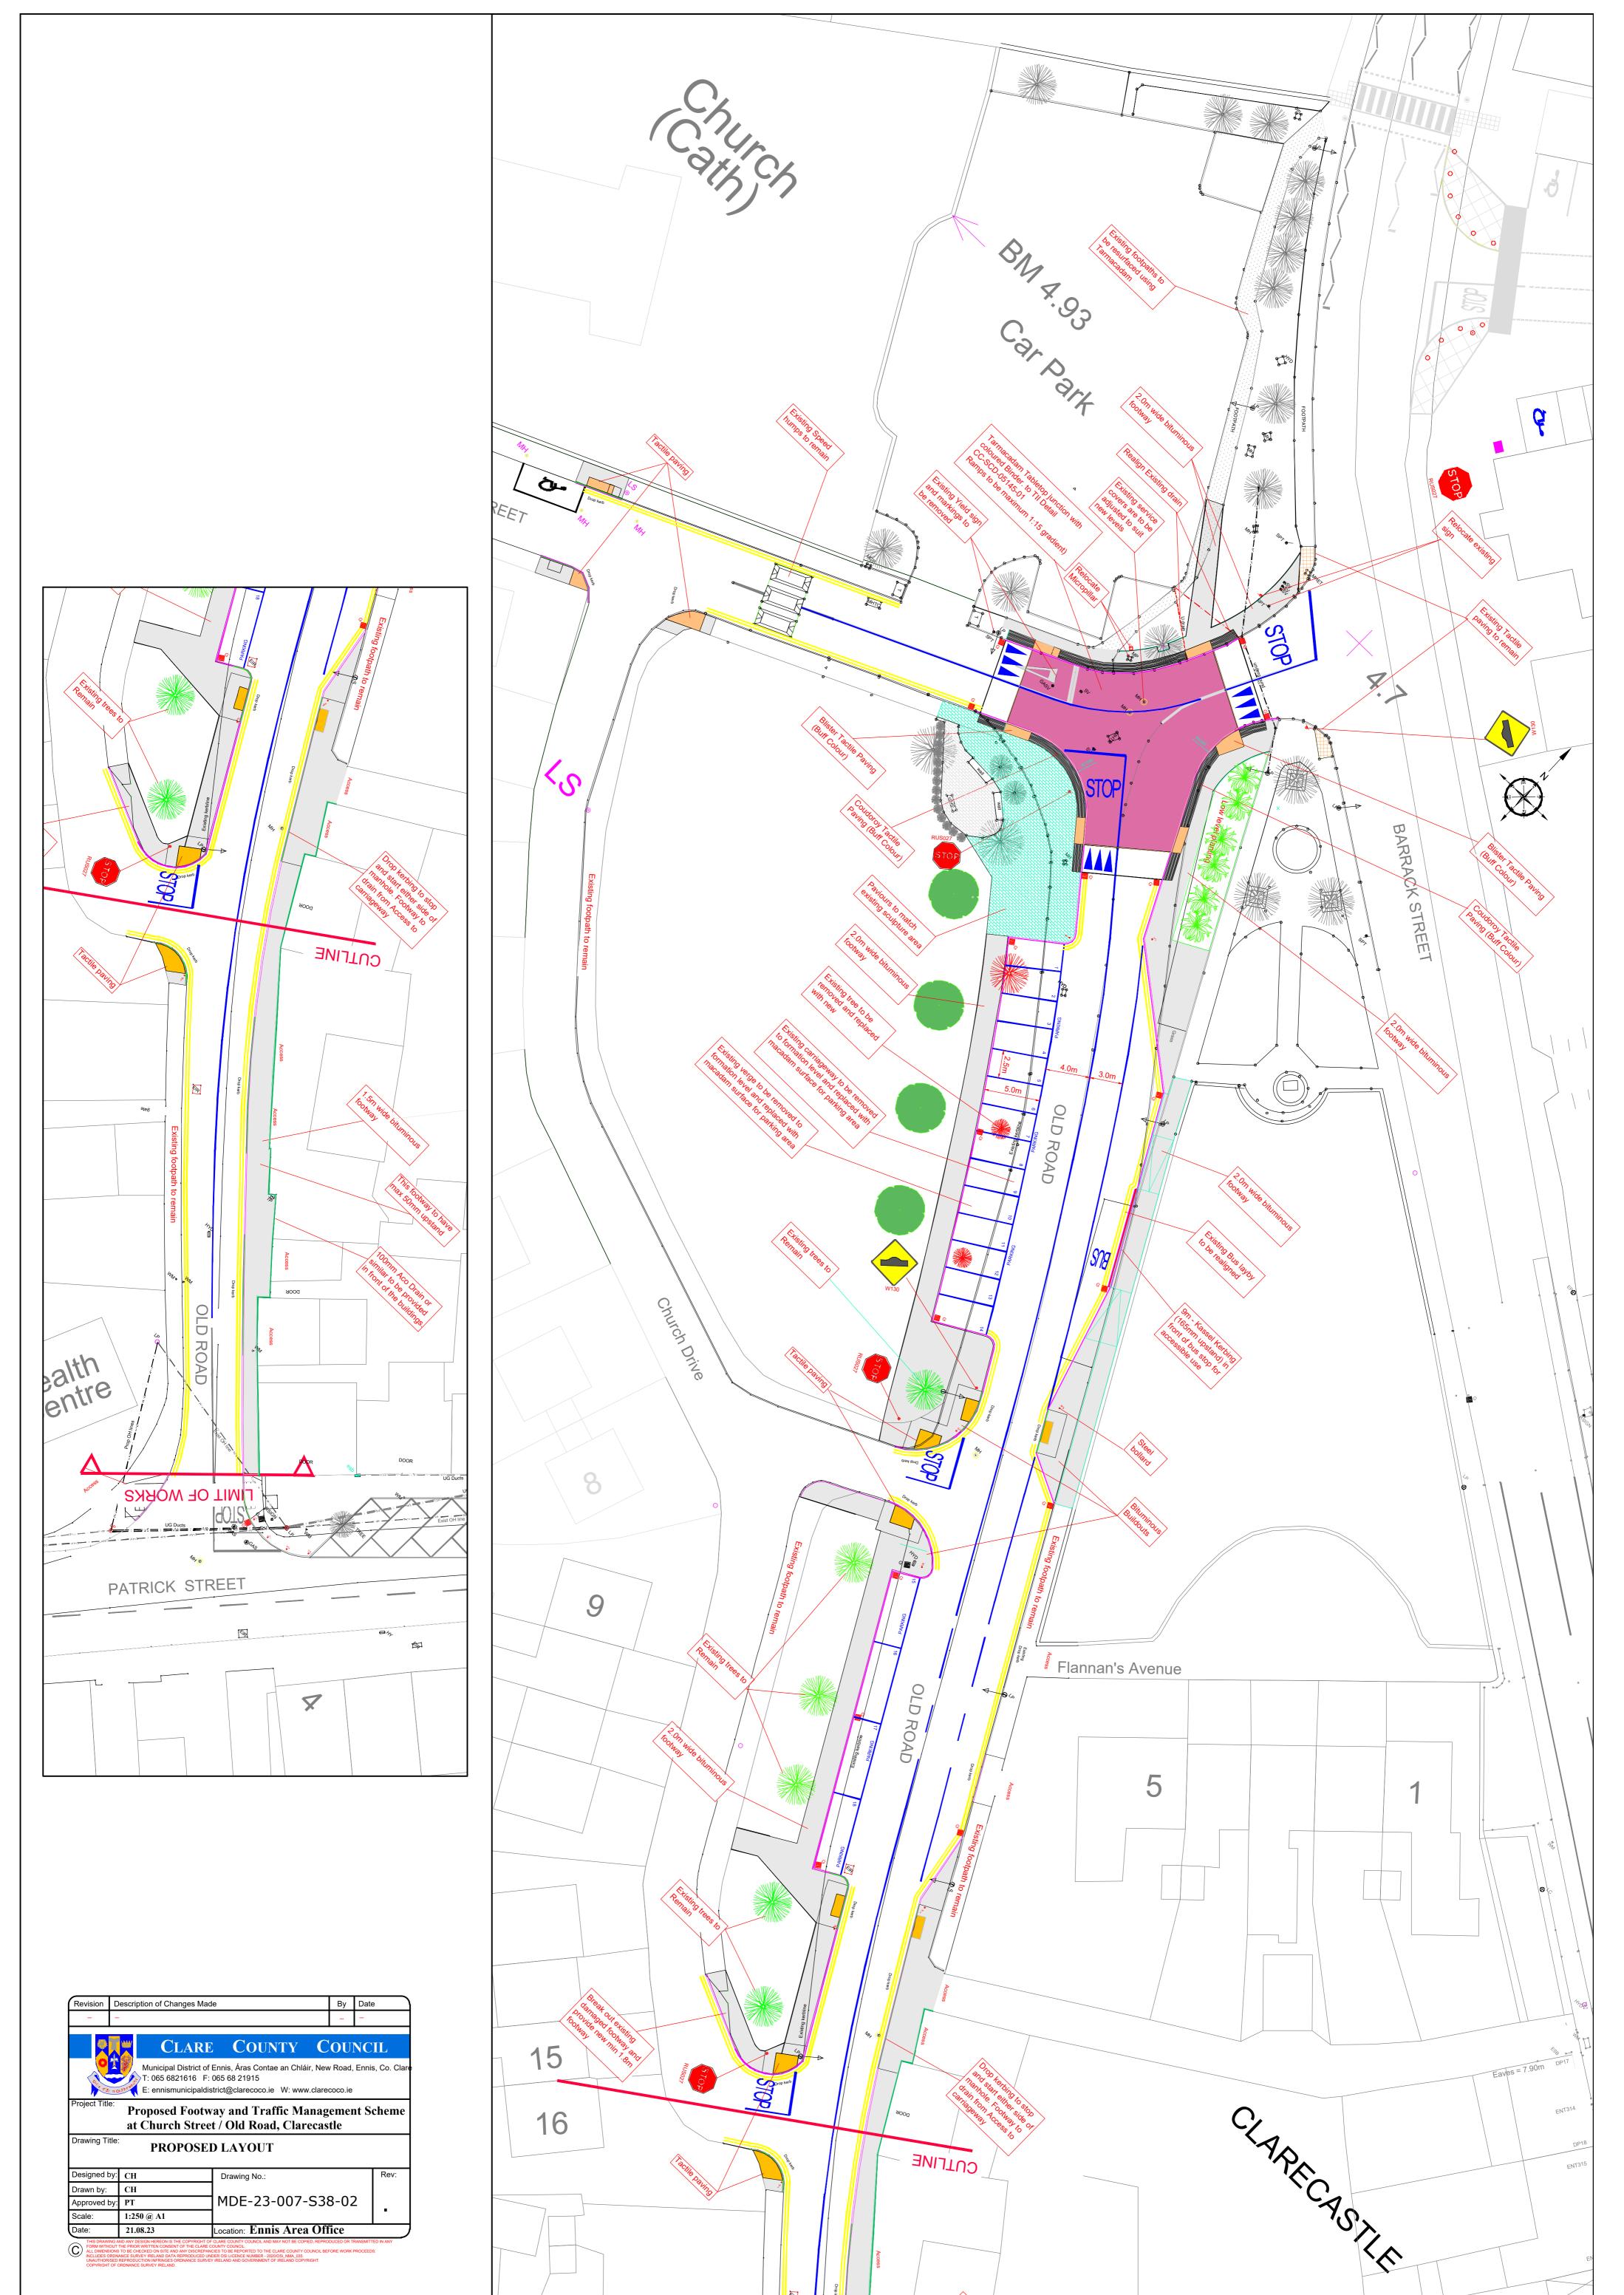

| Revision                                 | Description of Change                    | s Made By D                                                                                                              | late           |
|------------------------------------------|------------------------------------------|--------------------------------------------------------------------------------------------------------------------------|----------------|
| -                                        | -                                        |                                                                                                                          | -              |
|                                          |                                          | RE COUNTY COUN                                                                                                           |                |
| Olis T'z                                 | T: 065 682161                            | rict of Ennis, Áras Contae an Chláir, New Road, Er<br>6 F: 065 68 21915<br>ipaldistrict@clarecoco.ie W: www.clarecoco.ie | nnis, Co. Clai |
|                                          |                                          |                                                                                                                          |                |
| Project Titl                             | Proposed Fo                              | ootway and Traffic Management<br>treet / Old Road, Clarecastle                                                           | Scheme         |
|                                          | Proposed Fo<br>at Church S               | •                                                                                                                        | Scheme         |
| Project Titl<br>Drawing Ti<br>Designed I | Proposed Fo<br>at Church S<br>tle: PROPO | treet / Old Road, Clarecastle                                                                                            | Scheme<br>Rev: |
| Drawing Ti                               | Proposed Fo<br>at Church S<br>tle: PROPO | treet / Old Road, Clarecastle DSED LAYOUT Drawing No.:                                                                   |                |
| Drawing Ti<br>Designed I                 | Proposed Fo<br>at Church S<br>tle: PROPO | treet / Old Road, Clarecastle<br>DSED LAYOUT                                                                             |                |
| Drawing Ti<br>Designed I<br>Drawn by:    | Proposed Fo<br>at Church S<br>tle: PROPO | treet / Old Road, Clarecastle DSED LAYOUT Drawing No.:                                                                   |                |