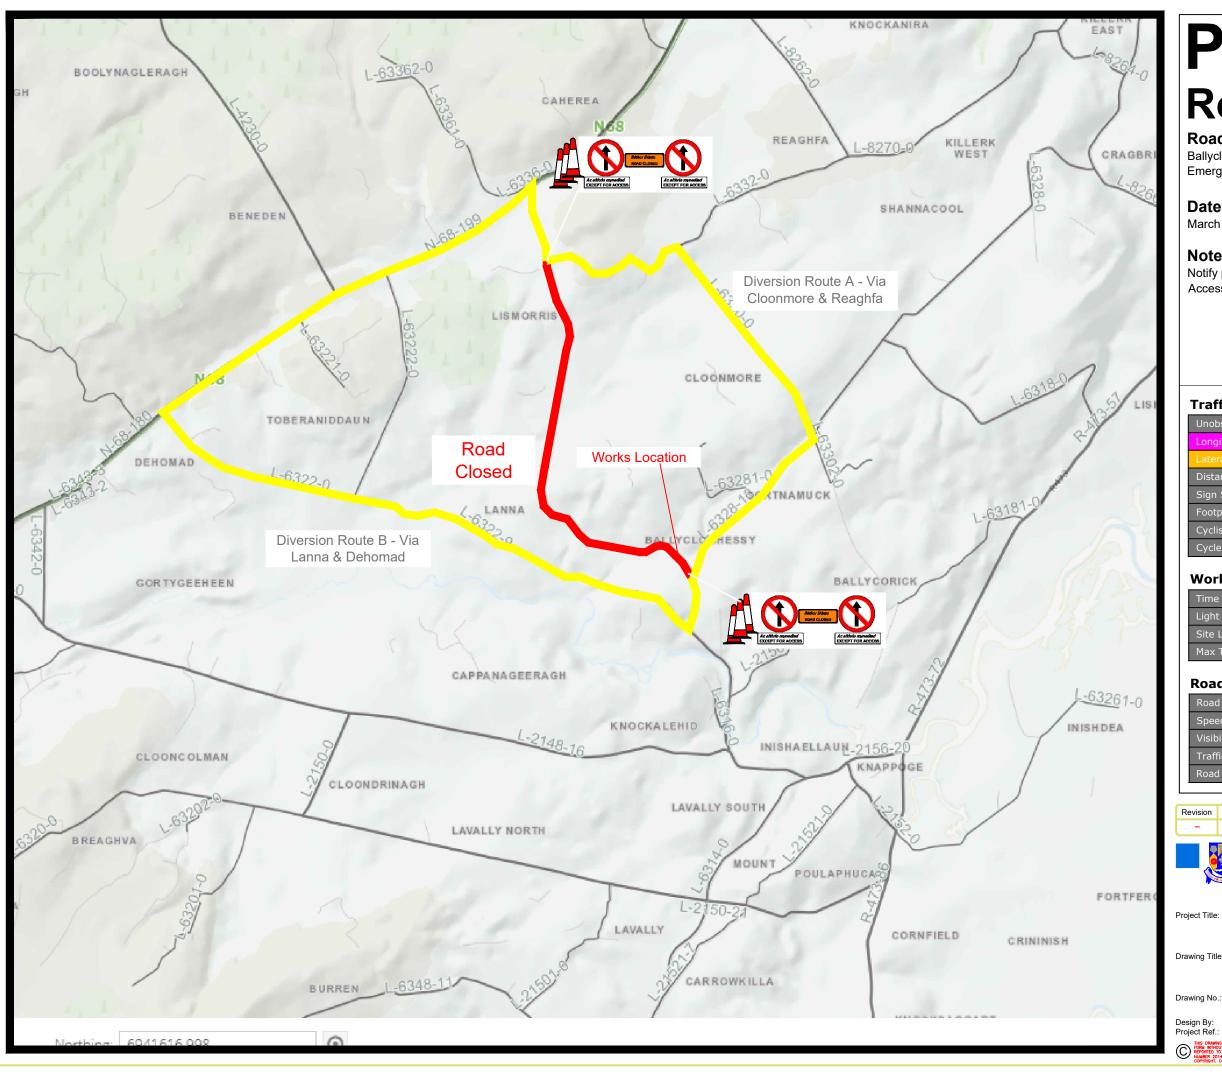

#### **Road Works**

Ballycloghessy - Lismorris - L2156 Emergency Bridge Repair

#### **Dates**

March 27th - September 27th 2023

#### Notes:

Notify public regerding limited access. Access only from the northern end of the L2156 at Lismorris