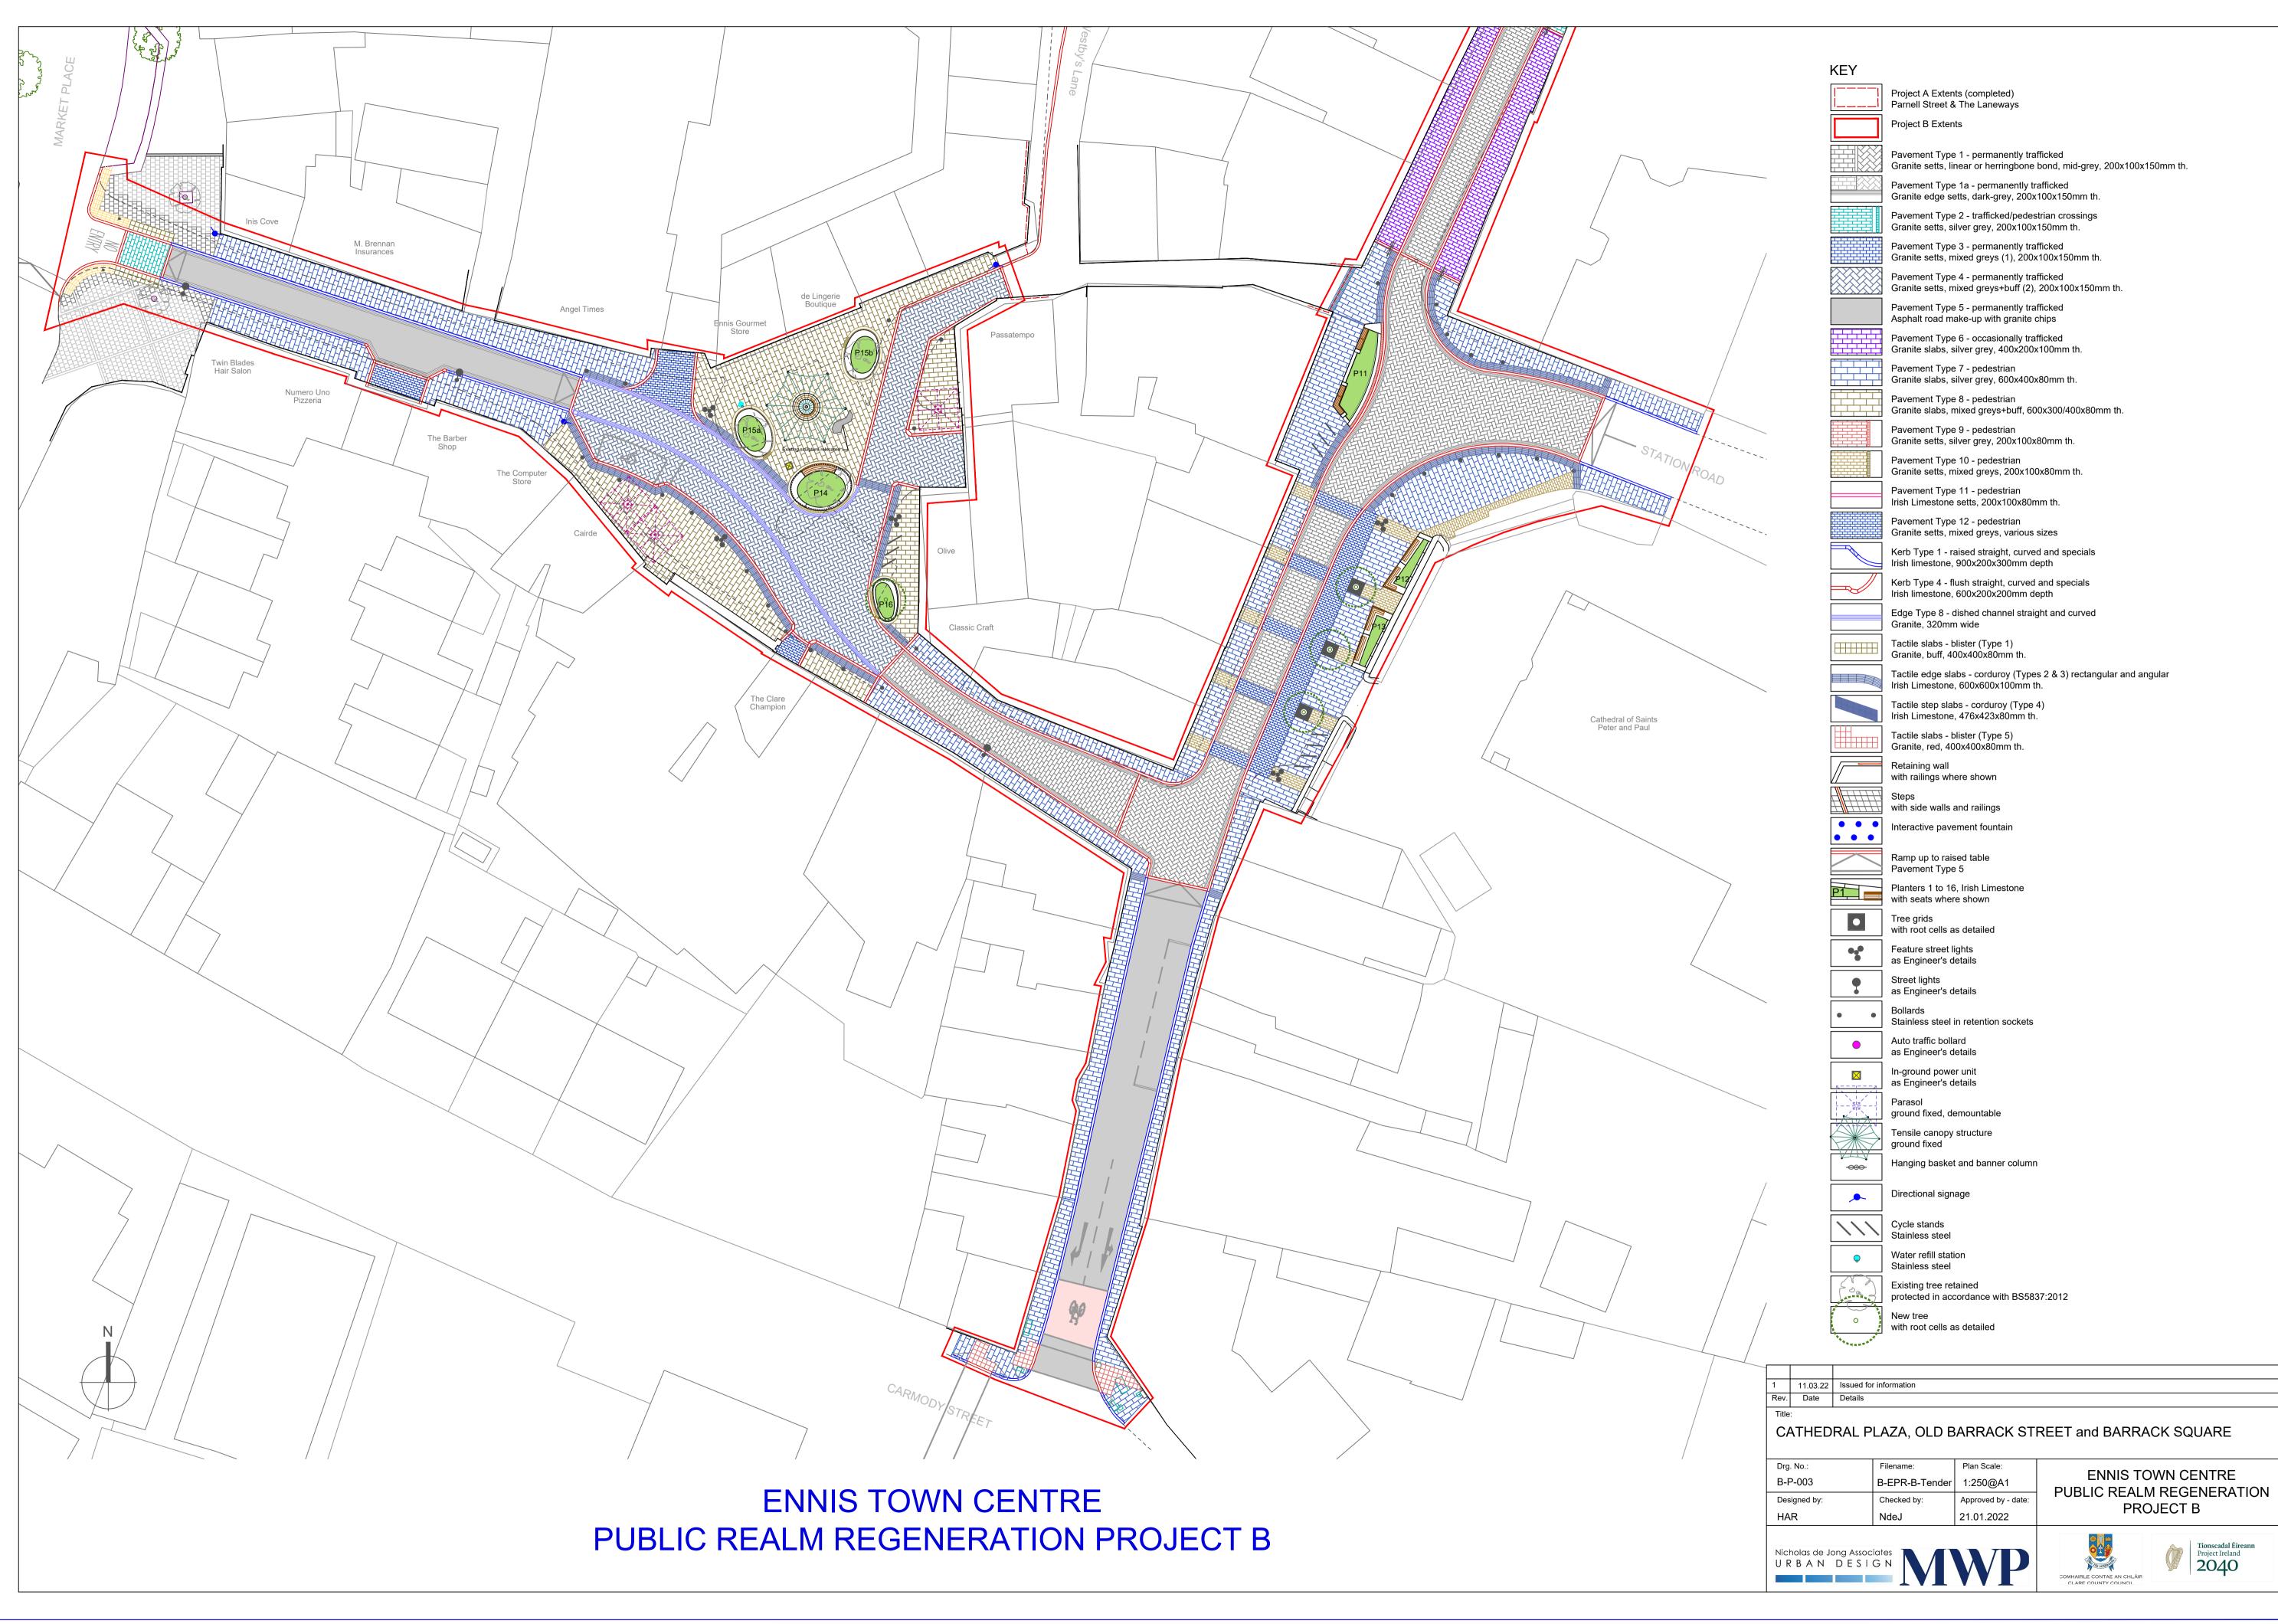

| Project A Extents (completed)<br>Parnell Street & The Laneways                                                     |
|--------------------------------------------------------------------------------------------------------------------|
| Project B Extents                                                                                                  |
| Pavement Type 1 - permanently trafficked<br>Granite setts, linear or herringbone bond, mid-grey, 200x100x150mm th. |
| Pavement Type 1a - permanently trafficked<br>Granite edge setts, dark-grey, 200x100x150mm th.                      |
| Pavement Type 2 - trafficked/pedestrian crossings<br>Granite setts, silver grey, 200x100x150mm th.                 |
| Pavement Type 3 - permanently trafficked<br>Granite setts, mixed greys (1), 200x100x150mm th.                      |
| Pavement Type 4 - permanently trafficked<br>Granite setts, mixed greys+buff (2), 200x100x150mm th.                 |
| Pavement Type 5 - permanently trafficked<br>Asphalt road make-up with granite chips                                |
| Pavement Type 6 - occasionally trafficked                                                                          |
| Granite slabs, silver grey, 400x200x100mm th.<br>Pavement Type 7 - pedestrian                                      |
| Granite slabs, silver grey, 600x400x80mm th.<br>Pavement Type 8 - pedestrian                                       |
| Granite slabs, mixed greys+buff, 600x300/400x80mm th.<br>Pavement Type 9 - pedestrian                              |
| Granite setts, silver grey, 200x100x80mm th.<br>Pavement Type 10 - pedestrian                                      |
| Granite setts, mixed greys, 200x100x80mm th.<br>Pavement Type 11 - pedestrian                                      |
| Irish Limestone setts, 200x100x80mm th.<br>Pavement Type 12 - pedestrian                                           |
| Granite setts, mixed greys, various sizes<br>Kerb Type 1 - raised straight, curved and specials                    |
| Irish limestone, 900x200x300mm depth<br>Kerb Type 4 - flush straight, curved and specials                          |
| Irish limestone, 600x200x200mm depth                                                                               |
| Edge Type 8 - dished channel straight and curved<br>Granite, 320mm wide                                            |
| Tactile slabs - blister (Type 1)<br>Granite, buff, 400x400x80mm th.                                                |
| Tactile edge slabs - corduroy (Types 2 & 3) rectangular and angular<br>Irish Limestone, 600x600x100mm th.          |
| Tactile step slabs - corduroy (Type 4)<br>Irish Limestone, 476x423x80mm th.                                        |
| Tactile slabs - blister (Type 5)<br>Granite, red, 400x400x80mm th.                                                 |
| Retaining wall<br>with railings where shown                                                                        |
| Steps<br>with side walls and railings                                                                              |
| Interactive pavement fountain                                                                                      |
| Ramp up to raised table<br>Pavement Type 5                                                                         |
| Planters 1 to 16, Irish Limestone<br>with seats where shown                                                        |
| Tree grids<br>with root cells as detailed                                                                          |
| Feature street lights<br>as Engineer's details                                                                     |
| Street lights<br>as Engineer's details                                                                             |
| Bollards<br>Stainless steel in retention sockets                                                                   |
| Auto traffic bollard<br>as Engineer's details                                                                      |
| In-ground power unit<br>as Engineer's details                                                                      |
| Parasol<br>ground fixed, demountable                                                                               |
| Tensile canopy structure ground fixed                                                                              |
| ground fixed<br>Hanging basket and banner column                                                                   |
| Directional signage                                                                                                |
| Cycle stands                                                                                                       |
| Stainless steel<br>Water refill station                                                                            |
| Stainless steel<br>Existing tree retained                                                                          |
| protected in accordance with BS5837:2012<br>New tree                                                               |
| with root cells as detailed                                                                                        |